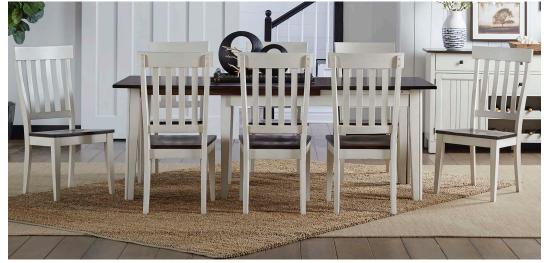

SERVER 66"W x 36"H x 18"D

TOL-CH-9-01-0

TOL-CH-2-75-K LADDERBACK SIDE CHAIR 19"W x 41.25"H x 21"D

TOL-CH-6-17-L VERS-A-TABLE (NO LEAVES IN) 38"W x 61" - 132"L x 30"H

TOL-CH-6-17-L VERS-A-TABLE (1 LEAF IN) 38"W x 61" - 132"L x 30"H

TOL-CH-2-35-K SLATBACK SIDE CHAIR 19"W x 40"H x 22.75"D