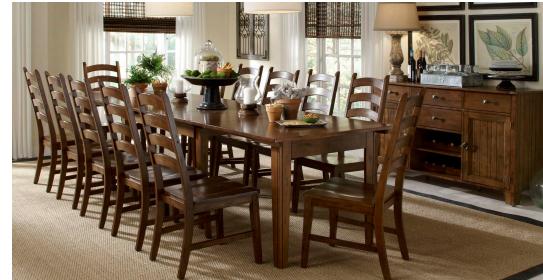

## TOLUCA DINING

## VERS-A-TABLE

Toluca is our solid hardwood dining group with a lightly distressed finish that brings a rustic elegance into your home. The Vers-A-Table is useful for all occasions, whether seating a family of four or a holiday dinner for twelve. Toluca can manage the job seamlessly, utilizing three self-storing leaves. The 66" wide server has plenty of room for both serving and storage. Its removable wine racks keep the piece versatile enough to fit your needs.

## **FEATURES & BENEFITS:**

- Unique accordion style table that seats 2 12
- 3 Self-storing leaves make table conversion simple and easy
- Server has ample storage with removable wine racks
- Felt-lined top drawers in server
- Wood seats are contoured for comfort

SERVER 66"W x 36"H x 18"D

TOL-CH-9-01-0

TOL-CH-2-75-K LADDERBACK SIDE CHAIR 19"W x 41.25"H x 21"D

TOL-CH-6-17-L VERS-A-TABLE (NO LEAVES IN) 38"W x 61" - 132"L x 30"H

TOL-CH-6-17-L VERS-A-TABLE (1 LEAF IN) 38"W x 61" - 132"L x 30"H

TOL-CH-2-35-K SLATBACK SIDE CHAIR 19"W x 40"H x 22.75"D