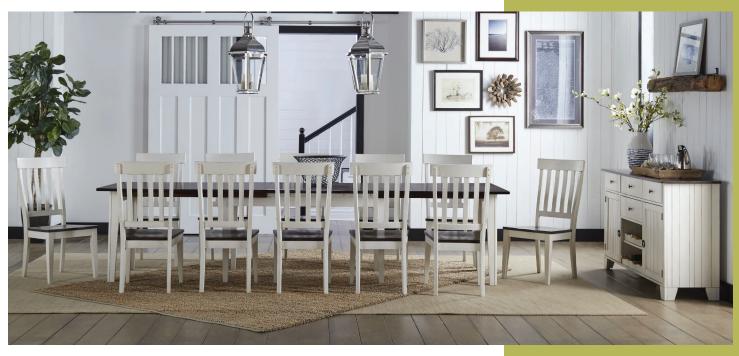

## TOLUCA DINING

## VERS-A-TABLE

Toluca is our solid hardwood dining group with a lightly distressed finish that brings a rustic elegance into your home. The Vers-A-Table is useful for all occasions, whether seating a family of four or a holiday dinner for twelve. Toluca can manage the job seamlessly, utilizing three self-storing leaves. The 66" wide server has plenty of room for both serving and storage. Its removable wine racks keep the piece versatile enough to fit your needs.

## **FEATURES & BENEFITS:**

- Unique accordion style table that seats 2 12
- 3 Self-storing leaves make table conversion simple and easy
- Server has ample storage with removable wine racks
- Felt-lined top drawers in server
- Wood seats are contoured for comfort

TOL-RA-2-75-K LADDERBACK SIDE CHAIR 19"W x 41.25"H x 21"D

TOL-RA-6-17-L VERS-A-TABLE 3 LEAVES 38"W x 61" - 132"L x 30"H

TOL-RA-9-01-0 SERVER 66'W x 36"H x 18"D

TOL-RA-2-35-K SLATBACK SIDE CHAIR 19"W x 40"H x 22.75"D