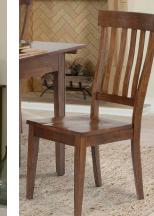

sly, utilizing three self-storing leaves. The 66" wide server has plenty of room for both serving and storage. Its removable wine racks keep the piece versatile enough to fit your needs.

- MATERIAL: Solid Hardwood
- HARDWARE: Oil Rubbed Bronze or Weathered Brass
- FINISH: Chalk/Cocoa Bean or Rustic Amber

## **FEATURES & BENEFITS:**

- Unique accordion style table that seats 2 12
- 3 Self-storing leaves make table conversion simple and easy
- Server has ample storage with removable wine racks
- Felt-lined top drawers in server
- Wood seats are contoured for comfort



TOL-RA-2-75-K LADDERBACK SIDE CHAIR 19"W x 41.25"H x 21"D

TOL-RA-6-17-L VERS-A-TABLE 3 LEAVES 38"W x 61" - 132"L x 30"H

TOL-RA-9-01-0 SERVER 66'W x 36"H x 18"D





TOL-RA-2-35-K SLATBACK SIDE CHAIR 19"W x 40"H x 22.75"D



SERVER 66"W x 36"H x 18"D

TOL-CH-9-01-0



TOL-CH-2-75-K LADDERBACK SIDE CHAIR 19"W x 41.25"H x 21"D

TOL-CH-6-17-L VERS-A-TABLE (NO LEAVES IN) 38"W x 61" - 132"L x 30"H



TOL-CH-6-17-L VERS-A-TABLE (1 LEAF IN) 38"W x 61" - 132"L x 30"H

TOL-CH-2-35-K SLATBACK SIDE CHAIR 19"W x 40"H x 22.75"D