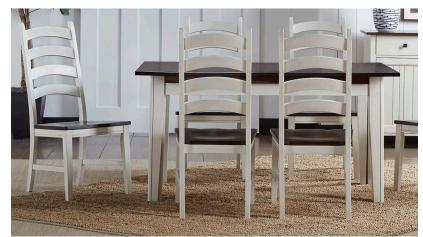

TOL-RA-2-75-K LADDERBACK SIDE CHAIR 19"W x 41.25"H x 21"D

TOL-RA-6-17-L VERS-A-TABLE 3 LEAVES 38"W x 61" - 132"L x 30"H

TOL-RA-9-01-0 SERVER 66'W x 36"H x 18"D

TOL-RA-2-35-K SLATBACK SIDE CHAIR 19"W x 40"H x 22.75"D