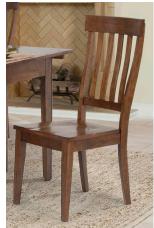

TOL-RA-2-75-K LADDERBACK SIDE CHAIR 19"W x 41.25"H x 21"D

TOL-RA-6-17-L VERS-A-TABLE 3 LEAVES 38"W x 61" - 132"L x 30"H

TOL-RA-9-01-0 SERVER 66'W x 36"H x 18"D

TOL-RA-2-35-K SLATBACK SIDE CHAIR 19"W x 40"H x 22.75"D