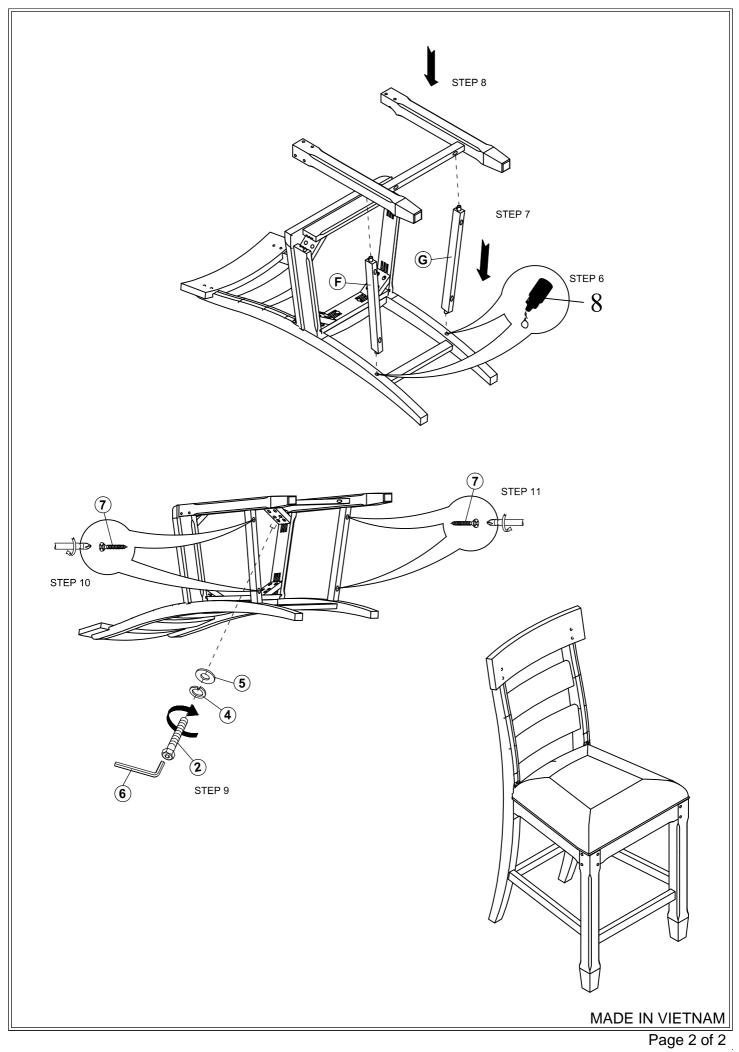

## ASSEMBLY INSTRUCTIONS OZA-MA-3-45-K

| NO. | Parts List |                      | Q' TY |
|-----|------------|----------------------|-------|
| A   |            | ChairBack            | 1     |
| В   |            | Chair Seat           | 1     |
| С   |            | Right Front Leg      | 1     |
| D   |            | Left Front Leg       | 1     |
| Е   |            | Front Stretcher      | 1     |
| F   |            | Left Side stretcher  | 1     |
| G   |            | Right Side Stretcher | 1     |

| NO. |           | Q'TY                      |    |
|-----|-----------|---------------------------|----|
| 1   | <b>()</b> | 5/16"*3-1/8" Allen Bolts  | 4  |
| 2   | <b>()</b> | 5/16"*2" Allen Bolts      | 4  |
| 3   | <b>()</b> | 5/16"*1-9/16" Allen Bolts | 2  |
| 4   | 9         | Spring Washers (8mm)      | 10 |
| 5   | 0         | Flat Washers (8*19*2mm)   | 10 |
| 6   |           | Allen Key (4mm)           | 1  |
| 7   | (S) mmmm> | Wood Screws 1/8"*1-1/2"   | 6  |
| 8   |           | Wood Glue                 | 1  |