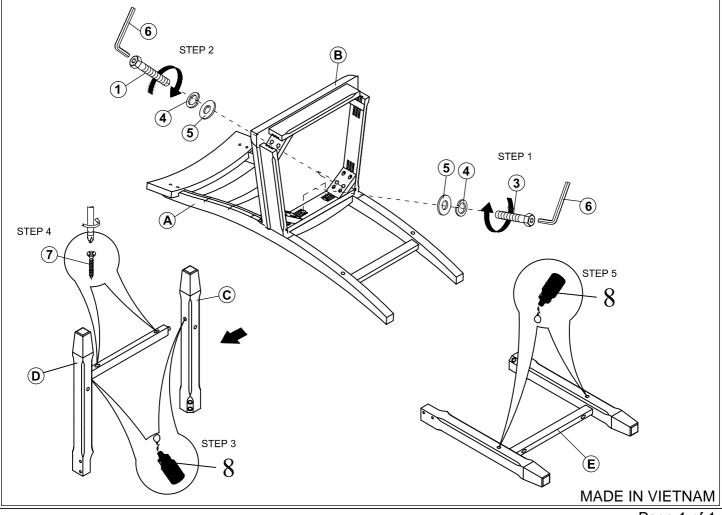

## ASSEMBLY INSTRUCTIONS OZA-MA-3-45-K

| NO. | Parts List |                      | Q' TY |
|-----|------------|----------------------|-------|
| A   |            | ChairBack            | 1     |
| В   |            | Chair Seat           | 1     |
| С   |            | Right Front Leg      | 1     |
| D   |            | Left Front Leg       | 1     |
| Е   |            | Front Stretcher      | 1     |
| F   |            | Left Side stretcher  | 1     |
| G   |            | Right Side Stretcher | 1     |

| NO. |           | Q'TY                      |    |
|-----|-----------|---------------------------|----|
| 1   | <b>()</b> | 5/16"*3-1/8" Allen Bolts  | 4  |
| 2   | <b>()</b> | 5/16"*2" Allen Bolts      | 4  |
| 3   | <b>()</b> | 5/16"*1-9/16" Allen Bolts | 2  |
| 4   | 9         | Spring Washers (8mm)      | 10 |
| 5   | 0         | Flat Washers (8*19*2mm)   | 10 |
| 6   |           | Allen Key (4mm)           | 1  |
| 7   | (S) mmmm> | Wood Screws 1/8"*1-1/2"   | 6  |
| 8   |           | Wood Glue                 | 1  |