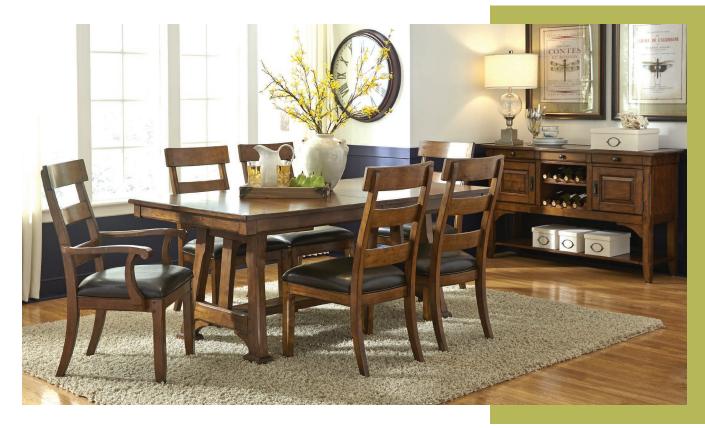

## RUSTIC TRANSITIONAL

Inspired by the sturdy furnishings of the great American lodges, the Ozark dining collection takes on a fresh look in mango solids. Key elements are blocked and planked tops, as well as a chamfered solid wood structure typical of the Arts and Crafts era. The unique "tiger" grain stripes with warm honey undertones of the mango wood are enhanced with smoky burnishing for a casual rustic look.

OZA-MA-6-30-0 TRESTLE TABLE 1 - 20" BUTTERFLY LEAF 40"W x 72" - 92"L x 30"H

OZA-MA-2-45-K PLANK SIDE CHAIR 21.25"W x 22.25"D x 40.25"H OZA-MA-2-46-K PLANK ARM CHAIR 23.5"W x 22.25"D x 40.25"H

OZA-MA-6-70-0 GATHER HEIGHT TRESTLE 1 - 20" BUTTERFLY LEAF 40"W x 66" - 86"L x 36"H

OZA-MA-3-45-K PLANK STOOL 18.75"W x 21"D x 42.75"H

OZA-MA-9-01-0 SIDEBOARD 58"W x 17"D x 36.25"H