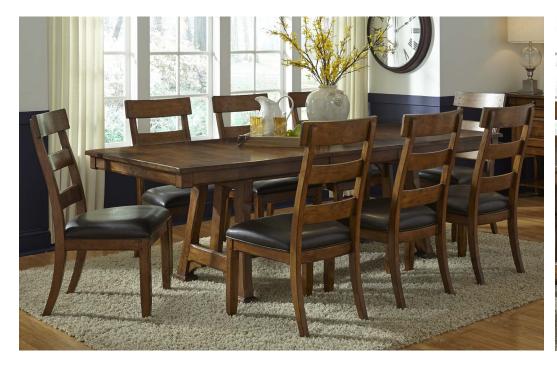

OZA-MA-6-30-0 TRESTLE TABLE 1 - 20" BUTTERFLY LEAF 40"W x 72" - 92"L x 30"H

OZA-MA-2-45-K PLANK SIDE CHAIR 21.25"W x 22.25"D x 40.25"H OZA-MA-2-46-K PLANK ARM CHAIR 23.5"W x 22.25"D x 40.25"H

OZA-MA-6-70-0 GATHER HEIGHT TRESTLE 1 - 20" BUTTERFLY LEAF 40"W x 66" - 86"L x 36"H