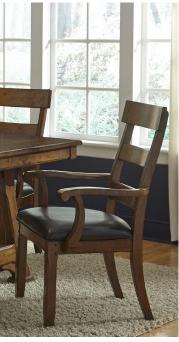

OZA-MA-6-30-0 TRESTLE TABLE 1 - 20" BUTTERFLY LEAF 40"W x 72" - 92"L x 30"H

OZA-MA-2-45-K PLANK SIDE CHAIR 21.25"W x 22.25"D x 40.25"H OZA-MA-2-46-K PLANK ARM CHAIR 23.5"W x 22.25"D x 40.25"H

OZA-MA-6-70-0 GATHER HEIGHT TRESTLE 1 - 20" BUTTERFLY LEAF 40"W x 66" - 86"L x 36"H