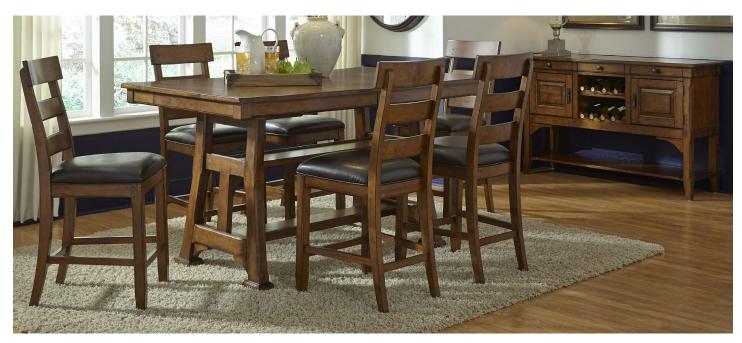

OZA-MA-6-30-0 TRESTLE TABLE 1 - 20" BUTTERFLY LEAF 40"W x 72" - 92"L x 30"H

OZA-MA-2-45-K PLANK SIDE CHAIR 21.25"W x 22.25"D x 40.25"H OZA-MA-2-46-K PLANK ARM CHAIR 23.5"W x 22.25"D x 40.25"H

OZA-MA-6-70-0 GATHER HEIGHT TRESTLE 1 - 20" BUTTERFLY LEAF 40"W x 66" - 86"L x 36"H

OZA-MA-3-45-K PLANK STOOL 18.75"W x 21"D x 42.75"H

OZA-MA-9-01-0 SIDEBOARD 58"W x 17"D x 36.25"H