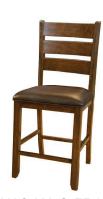

MAS-MA-6-10-0 ROUND DROPLEAF 42"W x 42"L x 30"H

MAS-MA-2-65-K SLATBACK UPH SIDE CHAIR 19"W x 40"H x 23.5"D

MAS-MA-6-75-0 SQ GATHER HT LEG TABLE 1 - 18" BUTTERFLY LEAF 54"W x 36" - 54"L x 36"H

MAS-MA-3-65-K SLATBACK UPH STOOL 19"W x 42"H x 22.5"D