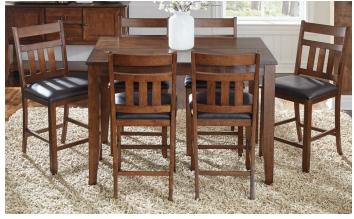

MAS-MA-6-10-0 ROUND DROPLEAF 42"W x 42"L x 30"H

MAS-MA-2-65-K SLATBACK UPH SIDE CHAIR 19"W x 40"H x 23.5"D

MAS-MA-6-75-0 SQ GATHER HT LEG TABLE 1 - 18" BUTTERFLY LEAF 54"W x 36" - 54"L x 36"H

MAS-MA-3-65-K SLATBACK UPH STOOL 19"W x 42"H x 22.5"D