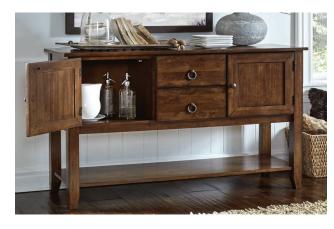

MAS-MA-6-11-0 OVAL TABLE 1 - 18" REMOVABLE LEAF 42"W x 42" - 60"L x 30"H

MAS-MA-2-55-K LADDERBACK UPH SIDE CHAIR 19"W x 40"H x 23"D

MAS-MA-3-55-K LADDERBACK UPH STOOL 19"W x 42"H x 22.5"D

MAS-MA-9-02-0 SERVER 58"W x 40"H x 18"D