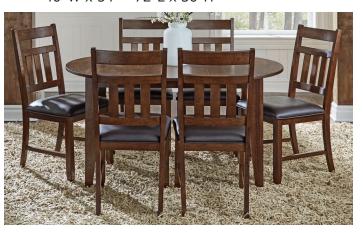

MAS-MA-6-11-0 OVAL TABLE 1 - 18" REMOVABLE LEAF 42"W x 42" - 60"L x 30"H

MAS-MA-2-55-K LADDERBACK UPH SIDE CHAIR 19"W x 40"H x 23"D

MAS-MA-3-55-K LADDERBACK UPH STOOL 19"W x 42"H x 22.5"D

MAS-MA-9-02-0 SERVER 58"W x 40"H x 18"D