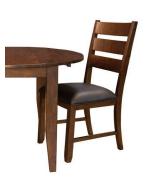

MAS-MA-6-11-0 OVAL TABLE 1 - 18" REMOVABLE LEAF 42"W x 42" - 60"L x 30"H

MAS-MA-2-55-K LADDERBACK UPH SIDE CHAIR 19"W x 40"H x 23"D

MAS-MA-3-55-K LADDERBACK UPH STOOL 19"W x 42"H x 22.5"D

MAS-MA-9-02-0 SERVER 58"W x 40"H x 18"D