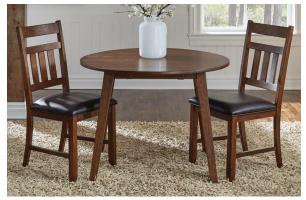

MAS-MA-6-10-0 ROUND DROPLEAF 42"W x 42"L x 30"H

MAS-MA-2-65-K SLATBACK UPH SIDE CHAIR 19"W x 40"H x 23.5"D

MAS-MA-6-75-0 SQ GATHER HT LEG TABLE 1 - 18" BUTTERFLY LEAF 54"W x 36" - 54"L x 36"H

MAS-MA-3-65-K SLATBACK UPH STOOL 19"W x 42"H x 22.5"D

MAS-MA-6-11-0 OVAL TABLE 1 - 18" REMOVABLE LEAF 42"W x 42" - 60"L x 30"H

MAS-MA-2-55-K LADDERBACK UPH SIDE CHAIR 19"W x 40"H x 23"D

MAS-MA-3-55-K LADDERBACK UPH STOOL 19"W x 42"H x 22.5"D

MAS-MA-9-02-0 SERVER 58"W x 40"H x 18"D