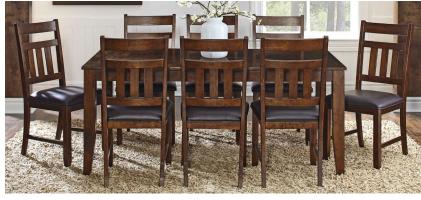

## Modern rustic

The Mason collection, with modern rustic flair, brings contemporary edge to traditional design and complements a wide range of living environments. The chairs are designed for style and comfort with cushioned seats made from PU, offering an attractive look that's easy to maintain. Designed with Asian hardwood and solid mango wood tops, this group is value priced and built to last.

## **FEATURES & BENEFITS:**

- Butterfly leaf system in rectangular tables
- Smaller drop leaf table for compact dwellings
- Timeless ladder back and slat back chair styles
- PU upholstery for durability & easy cleaning

MAS-MA-6-11-0 OVAL TABLE 1 - 18" REMOVABLE LEAF 42"W x 42" - 60"L x 30"H

MAS-MA-2-55-K LADDERBACK UPH SIDE CHAIR 19"W x 40"H x 23"D

MAS-MA-3-55-K LADDERBACK UPH STOOL 19"W x 42"H x 22.5"D

MAS-MA-9-02-0 SERVER 58"W x 40"H x 18"D