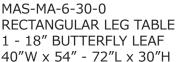

MAS-MA-6-10-0 ROUND DROPLEAF 42"W x 42"L x 30"H

MAS-MA-2-65-K SLATBACK UPH SIDE CHAIR 19"W x 40"H x 23.5"D

MAS-MA-6-75-0 SQ GATHER HT LEG TABLE 1 - 18" BUTTERFLY LEAF 54"W x 36" - 54"L x 36"H

MAS-MA-3-65-K SLATBACK UPH STOOL 19"W x 42"H x 22.5"D