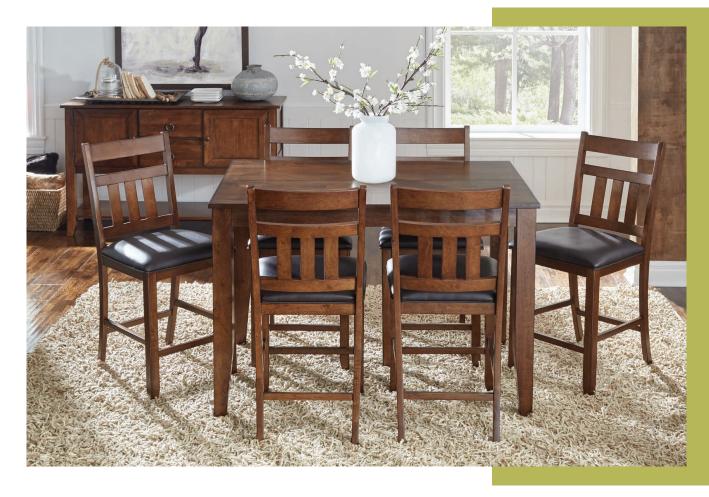

## Modern rustic

The Mason collection, with modern rustic flair, brings contemporary edge to traditional design and complements a wide range of living environments. The chairs are designed for style and comfort with cushioned seats made from PU, offering an attractive look that's easy to maintain. Designed with Asian hardwood and solid mango wood tops, this group is value priced and built to last.

## **FEATURES & BENEFITS:**

- Butterfly leaf system in rectangular tables
- Smaller drop leaf table for compact dwellings
- Timeless ladder back and slat back chair styles
- PU upholstery for durability & easy cleaning

MAS-MA-6-10-0 ROUND DROPLEAF 42"W x 42"L x 30"H

MAS-MA-2-65-K SLATBACK UPH SIDE CHAIR 19"W x 40"H x 23.5"D

MAS-MA-6-75-0 SQ GATHER HT LEG TABLE 1 - 18" BUTTERFLY LEAF 54"W x 36" - 54"L x 36"H

MAS-MA-3-65-K SLATBACK UPH STOOL 19"W x 42"H x 22.5"D

MAS-MA-3-96-K UPH SLATBACK BENCH STOOL 43.5"W x 39.5"H x 23.5""D