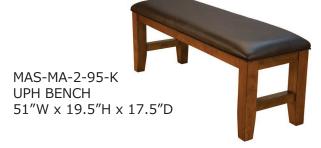

od & Solid Mango Tops

FINISH: Mango
HARDWARE: Old Silver
UPHOLSTERY: Hawk PU

## **FEATURES & BENEFITS:**

- Butterfly leaf system in rectangular tables
- Smaller drop leaf table for compact dwellings
- Timeless ladder back and slat back chair styles
- PU upholstery for durability & easy cleaning





MAS-MA-6-10-0 ROUND DROPLEAF 42"W x 42"L x 30"H



MAS-MA-2-65-K SLATBACK UPH SIDE CHAIR 19"W x 40"H x 23.5"D





MAS-MA-6-75-0 SQ GATHER HT LEG TABLE 1 - 18" BUTTERFLY LEAF 54"W x 36" - 54"L x 36"H

MAS-MA-3-65-K SLATBACK UPH STOOL 19"W x 42"H x 22.5"D



MAS-MA-6-11-0 OVAL TABLE 1 - 18" REMOVABLE LEAF 42"W x 42" - 60"L x 30"H



MAS-MA-2-55-K LADDERBACK UPH SIDE CHAIR 19"W x 40"H x 23"D



MAS-MA-3-55-K LADDERBACK UPH STOOL 19"W x 42"H x 22.5"D



MAS-MA-9-02-0 SERVER 58"W x 40"H x 18"D



MAS-MA-3-96-K UPH SLATBACK BENCH STOOL 43.5"W x 39.5"H x 23.5""D