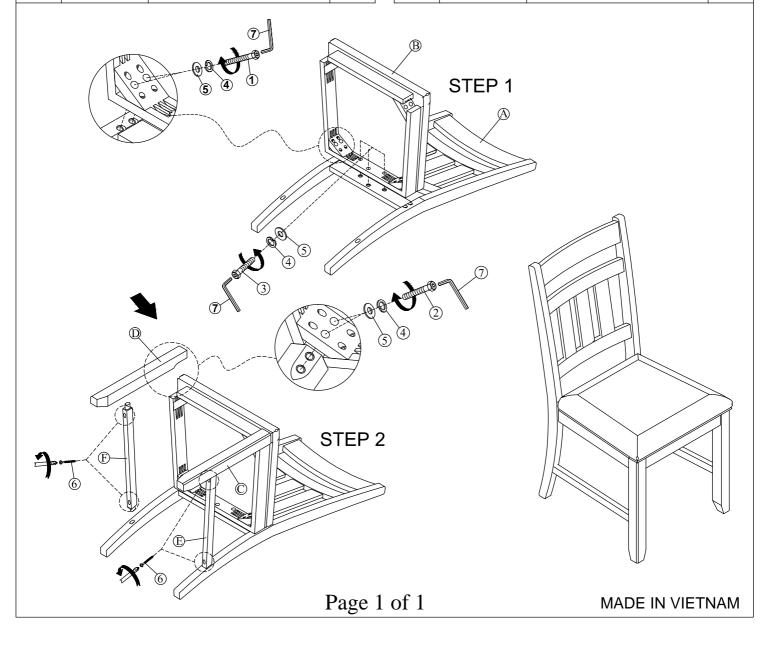

## ASSEMBLY INSTRUCTIONS MAS-MA-2-65-K SLATBACK CHAIR WITH UPHOLSTERED SEAT

| NO. | Parts List |                        | Q' TY |
|-----|------------|------------------------|-------|
| A   |            | Chair Back             | 1     |
| В   |            | Chair Seat             | 1     |
| С   | 2          | Front Leg (Right)      | 1     |
| D   |            | Front Leg (Left)       | 1     |
| Е   |            | Side stretcher (Right) | 1     |
| F   |            | Side stretcher (Left)  | 1     |

| _ |     |                    |                          |       |
|---|-----|--------------------|--------------------------|-------|
|   | NO. | Hardware list      |                          | Q' TY |
|   | 1   | <b>(1)</b>         | 5/16"*3-1/8" Allen Bolts | 4     |
|   | 2   | <b>©</b>           | 5/16"*2-1/4" Allen Bolts | 4     |
|   | 3   | <b>()</b>          | 5/16"*1-1/2" Allen Bolts | 3     |
|   | 4   | <b>Q</b>           | Spring Washers (8mm)     | 11    |
|   | 5   | 0                  | Flat Washers(8*19*2mm)   | 11    |
|   | 6   | (2) DDDDDDDDDDDDDD | #8x 1-1/2" Wood Screw    | 4     |
|   | 7   |                    | Allen Key (4mm)          | 1     |