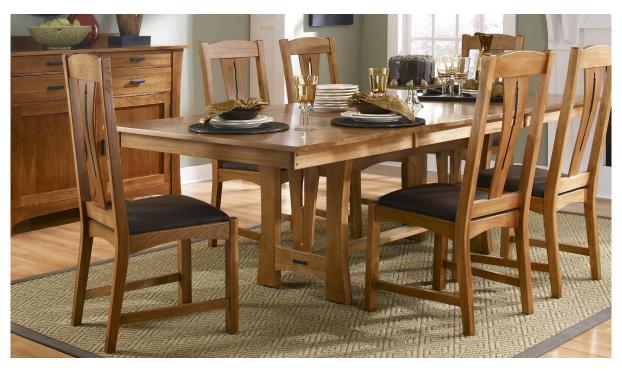

## CATTAIL BUNGALOW DINING

## MODERN ARTS & CRAFTS

Inspired by the Arts & Crafts movement in style and craftsmanship, Cattail Bungalow is our updated version of this modern classic design. A stunning wood grain, cattail cutouts within the dining chair backs, and table trestles signify this unique look. Steam-bent ergonomic chairs and genuine leather upholstered seats make this collection supremely comfortable.

MATERIAL: Solid Hickory

FINISH: Amber or Natural

HARDWARE: Antique Bronze

**UPHOLSTERY:** Top Grain Brown Leather

CAT-NT-9-01-0 SIDEBOARD 56"W x 43"H x 21"D

CAT-AM-9-01-0 SIDEBOARD 56"W x 43"H x 21"D CAT-NT-6-30-0 RECTANGLE TRESTLE TABLE W /2-18" LVS 42"W x 60"-96"L x 30"H

CAT-NT-2-67-K COMFORT SIDE CHAIR 19"W x 42.5"H x 22.25"D