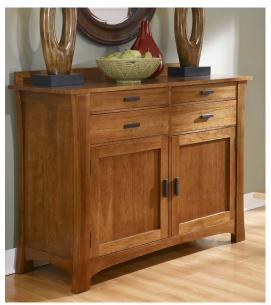

## **FEATURES & BENEFITS:**

- Equalizing cable glides on table
- Self-storing leaves
- Wood on wood drawer glides
- Pirelli webbing on chairs for durability and comfort
- English dovetailed drawers front & back of the sideboard
- Felt lined top drawers

CAT-NT-9-01-0 SIDEBOARD 56"W x 43"H x 21"D

CAT-AM-9-01-0 SIDEBOARD 56"W x 43"H x 21"D CAT-NT-6-30-0 RECTANGLE TRESTLE TABLE W /2-18" LVS 42"W x 60"-96"L x 30"H

CAT-NT-2-67-K COMFORT SIDE CHAIR 19"W x 42.5"H x 22.25"D