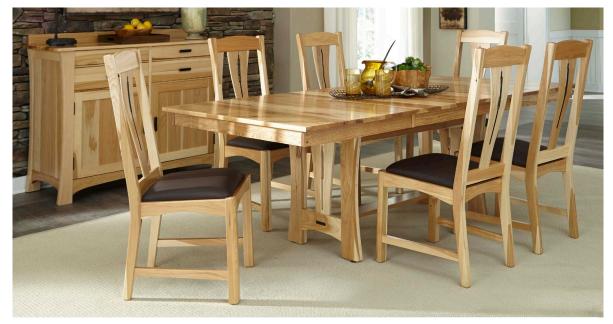

## CATTAIL BUNGALOW DINING

## MODERN ARTS & CRAFTS

Inspired by the Arts & Crafts movement in style and craftsmanship, Cattail Bungalow is our updated version of this modern classic design. A stunning wood grain, cattail cutouts within the dining chair backs, and table trestles signify this unique look. Steam-bent ergonomic chairs and genuine leather upholstered seats make this collection supremely comfortable.

MATERIAL: Solid Hickory

FINISH: Amber or Natural

HARDWARE: Antique Bronze

**UPHOLSTERY:** Top Grain Brown Leather

CAT-AM-6-30-0 RECTANGLE TRESTLE TABLE W /2-18" LVS 42"W x 60"-96"L x 30"H CAT-AM-2-67-K COMFORT SIDE CHAIR 19"W x 42.5"H x 22.5"D