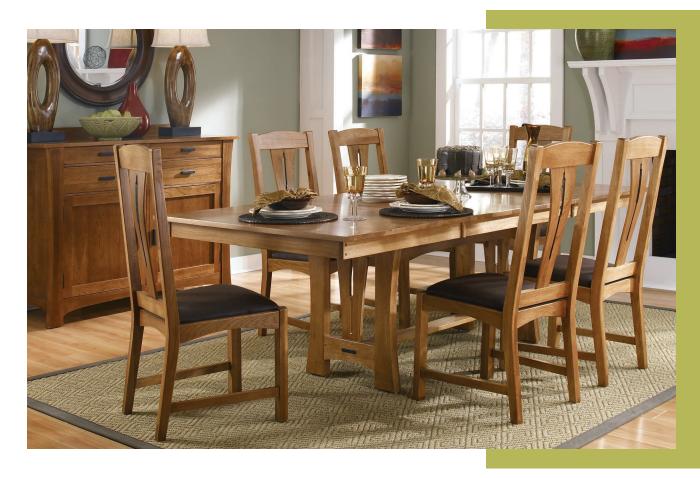

## CATTAIL BUNGALOW DINING

## MODERN ARTS & CRAFTS

Inspired by the Arts & Crafts movement in style and craftsmanship, Cattail Bungalow is our updated version of this modern classic design. A stunning wood grain, cattail cutouts within the dining chair backs, and table trestles signify this unique look. Steam-bent ergonomic chairs and genuine leather upholstered seats make this collection supremely comfortable.

MATERIAL: Solid Hickory

FINISH: Amber or Natural

HARDWARE: Antique Bronze

**UPHOLSTERY:** Top Grain Brown Leather

CAT-NT-9-01-0 SIDEBOARD 56"W x 43"H x 21"D

CAT-AM-9-01-0 SIDEBOARD 56"W x 43"H x 21"D CAT-NT-6-30-0 RECTANGLE TRESTLE TABLE W /2-18" LVS 42"W x 60"-96"L x 30"H

CAT-NT-2-67-K COMFORT SIDE CHAIR 19"W x 42.5"H x 22.25"D