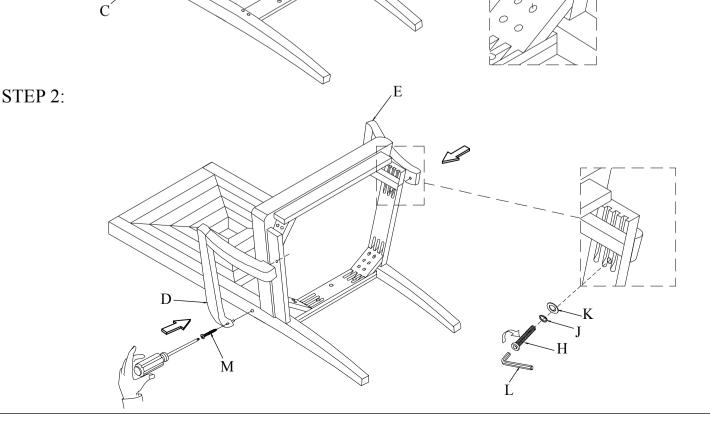

email: info@riverside-furniture.com

Cascade Dining Room Assembly Instructions Page 2 of 2

Made in Viet Nam

73458 UPH WOOD-BK ARM CHAIR 2IN

STEP 3: Using the Allen Key to tighten all bolts