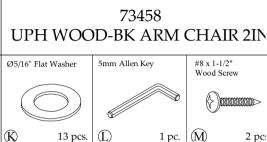

email: info@riverside-furniture.com

Cascade Dining Room Assembly Instructions Page 2 of 2

Made in Viet Nam

73458 UPH WOOD-BK ARM CHAIR 2IN

STEP 3: Using the Allen Key to tighten all bolts