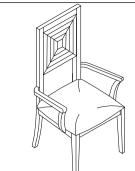

## Cascade Dining Room Assembly Instructions

email: info@riverside-furniture.com

Cascade Dining Room Assembly Instructions Page 2 of 2

Made in Viet Nam

73458 UPH WOOD-BK ARM CHAIR 2IN

STEP 3: Using the Allen Key to tighten all bolts