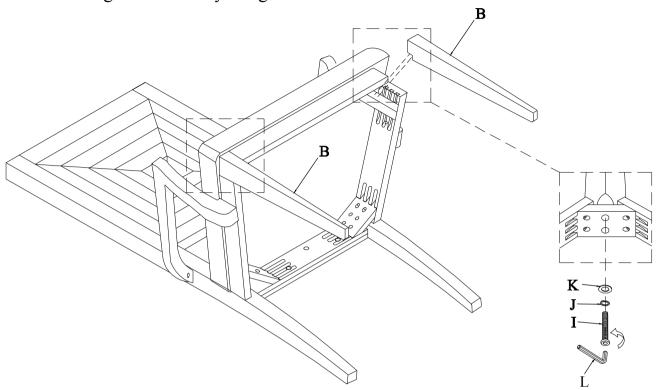

email: info@riverside-furniture.com

Cascade Dining Room Assembly Instructions Page 2 of 2

Made in Viet Nam

73458 UPH WOOD-BK ARM CHAIR 2IN

STEP 3: Using the Allen Key to tighten all bolts