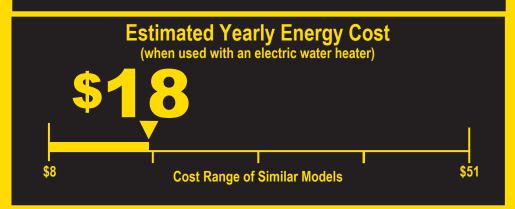

145<sub>kWh</sub>

**Estimated Yearly Electricity Use** 

**\$11** 

Estimated Yearly Operating Cost (when used with a natural gas water heater)

- · Your cost will depend on your utility rates and use.
- · Cost range based only on standard capacity models.
- Estimated energy cost based on six wash loads a week and a national average electricity cost of 12 cents per kWh and natural gas cost of \$1.09 per therm.