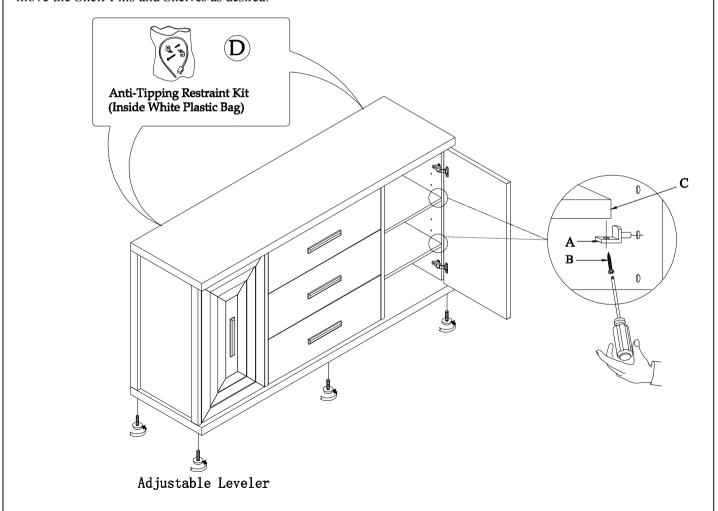

Adjustable Shelf (installed) 4 pcs.

73456 Server

Anti-Tipping Restraint Kit

Be sure to check all packing material carefully for small parts, which may have come loose inside the carton during shipment.

For product and personal safety, Anti-Tip Restraint kits have been included with this cabinet which can help to minimize the risk of the cabinet accidentally tipping forward, if used and properly installed.

The four Adjustable Shelves (C) have been installed for shipping. These are secured using the Screws underneath the shelf. In order to move the Shelves to a different location, using your Phillips Screwdriver, remove the screws and move the Shelf Pins and Shelves as desired.