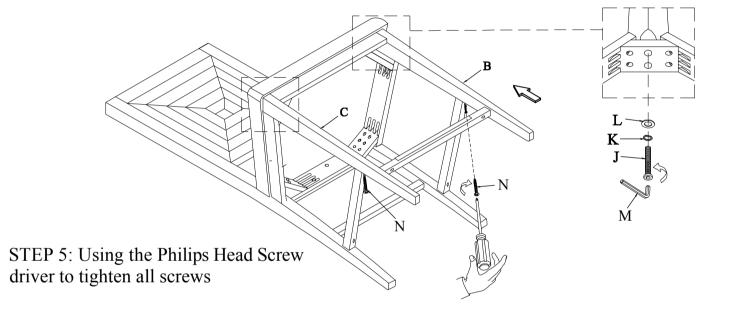

email: info@riverside-furniture.com

loose inside the carton during shipment.

soft surface such as a blanket or carpet.

Warning:

## Cascade Dining Room Assembly Instructions

- Be sure to check all packing material carefully for small parts, which may have come

-To prevent possible scratches and damage, this furniture must be assembled on a

## Page 1 of 2 Made in Viet Nam

## Made in Viet Nam







ď





email: info@riverside-furniture.com

Cascade
Dining Room
Assembly Instructions

Page 2 of 2

Made in Viet Nam

73443UPH WOOD-BK CNTR STOL 2IN

STEP 3:



STEP 4: Using the Allen Key to tighten all bolts



## **COMPLETE**