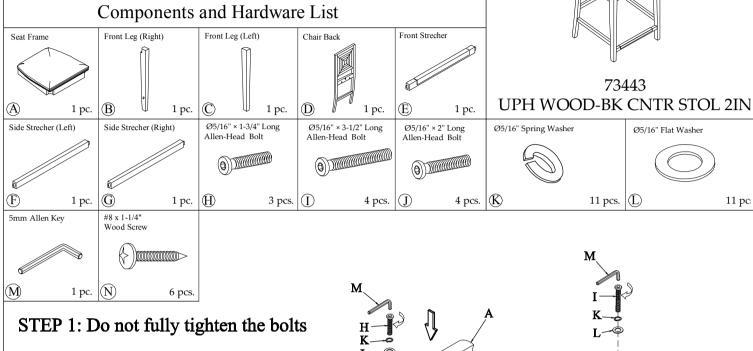

## Made in Viet Nam

ď

email: info@riverside-furniture.com

Cascade
Dining Room
Assembly Instructions

Page 2 of 2

Made in Viet Nam

73443UPH WOOD-BK CNTR STOL 2IN

STEP 3: