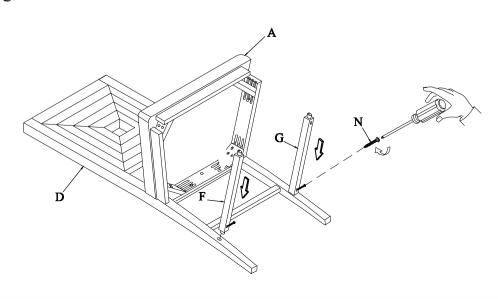

## Made in Viet Nam

ď

email: info@riverside-furniture.com

Cascade
Dining Room
Assembly Instructions

Page 2 of 2

Made in Viet Nam

73443UPH WOOD-BK CNTR STOL 2IN

STEP 3: