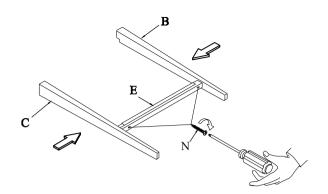

## Made in Viet Nam

ď

email: info@riverside-furniture.com

Cascade
Dining Room
Assembly Instructions

Page 2 of 2

Made in Viet Nam

73443UPH WOOD-BK CNTR STOL 2IN

STEP 3: