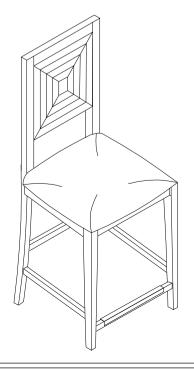

email: info@riverside-furniture.com

loose inside the carton during shipment.

soft surface such as a blanket or carpet.

Warning:

## Cascade Dining Room Assembly Instructions

- Be sure to check all packing material carefully for small parts, which may have come

-To prevent possible scratches and damage, this furniture must be assembled on a

## Page 1 of 2 Made in Viet Nam

## Made in Viet Nam







ď





email: info@riverside-furniture.com

Cascade
Dining Room
Assembly Instructions

Page 2 of 2

Made in Viet Nam

73443UPH WOOD-BK CNTR STOL 2IN

STEP 3:



STEP 4: Using the Allen Key to tighten all bolts



## **COMPLETE**