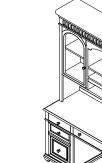

## Components and Hardware List

4 pcs.

Flat Washer

Ø1/4 x Ø18

Be sure to check all packing material carefully for small parts, which may have come loose inside the carton during shipment. To prevent scratches or damage, assemble the desk on a soft surface such as a blanket or carpet.