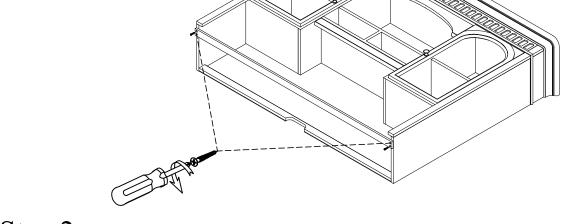

Allen Key 4mm

Step 1: Attach the Hutch to the Credenza using the mounting plates and bolts at the back.

 $Step\ 2\ \hbox{.}\ \ \text{Attach}\ \text{the Hutch to the Credenza}\ \text{using the mounting plates and bolts}\ \text{at the back}.$ 