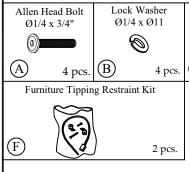

Regency Home Office Assembly Instructions

Page 2 of 2

Made in Viet Nam
64336 Credenza Hutch

Step 3

For product and personal safety, 2 Furniture Tipping Restraint kits have been included with this unit which can help to minimize the risk of the unit accidentally tipping forward, if used and properly installed per the kit manufacturer's instructions