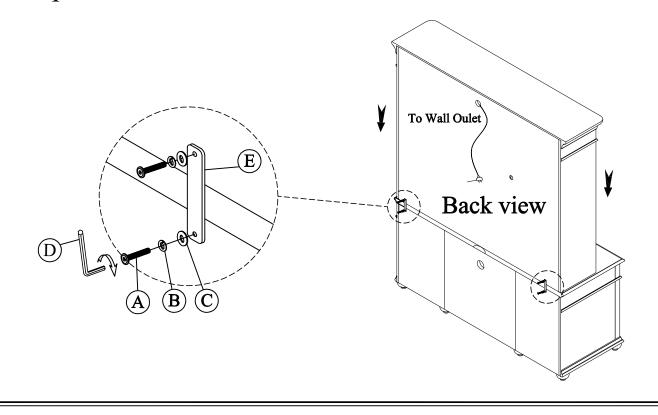

Allen Key 4mm

Step 1: Attach the Hutch to the Credenza using the mounting plates and bolts at the back.

 $Step\ 2\ \hbox{.}\ \ \text{Attach}\ \text{the Hutch to the Credenza}\ \text{using the mounting plates and bolts}\ \text{at the back}.$ 