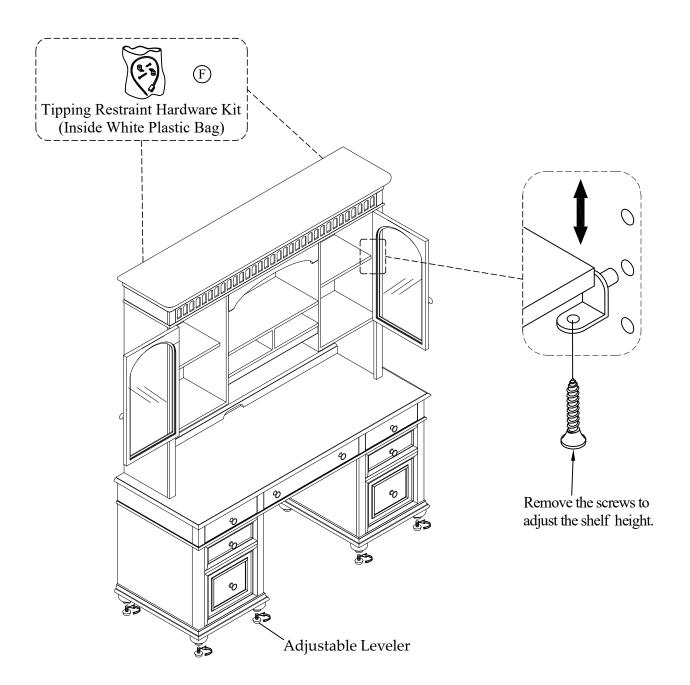

## Components and Hardware List

4 pcs.

Flat Washer

Ø1/4 x Ø18

Be sure to check all packing material carefully for small parts, which may have come loose inside the carton during shipment. To prevent scratches or damage, assemble the desk on a soft surface such as a blanket or carpet.

Regency Home Office Assembly Instructions

Page 2 of 2

Made in Viet Nam
64336 Credenza Hutch

Step 3

For product and personal safety, 2 Furniture Tipping Restraint kits have been included with this unit which can help to minimize the risk of the unit accidentally tipping forward, if used and properly installed per the kit manufacturer's instructions

The light in the top of the hutch is controlled by a touch switch connected to the top hinge of the right hand door.

The levelers in the bottom of the Bun Feet can be adjusted if necessary to compensate for uneven flooring