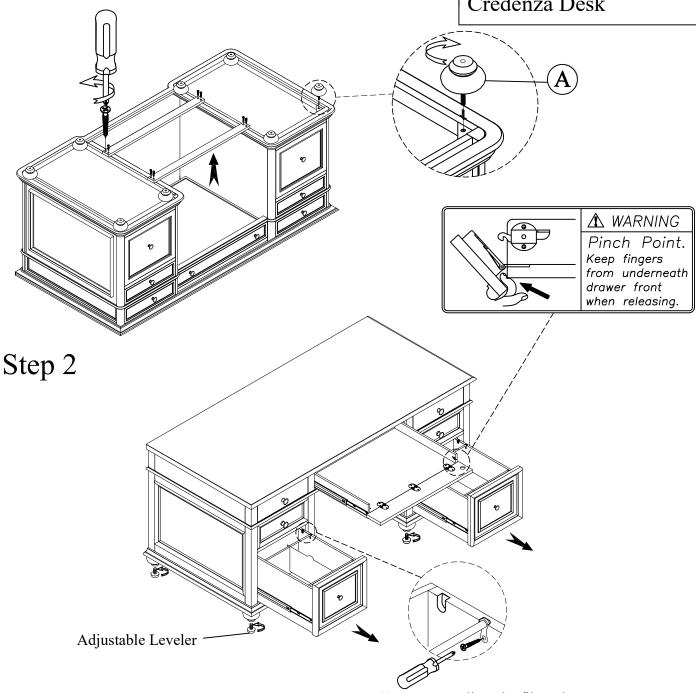

## Made in Viet Nam

Be sure to check all packing material carefully for small parts, which may have come loose inside the carton during shipment.

Remove shipping brace by removing screws as shown. Discard the rail.

Unscrew to adjust the file rod

The File Drawers can be set up to use either Letter or Legal size hanging file folders using the File Rods installed in the file drawers.

The levelers in the bottom of the Bun Feet can be adjusted if necessary to compensate for uneven flooring