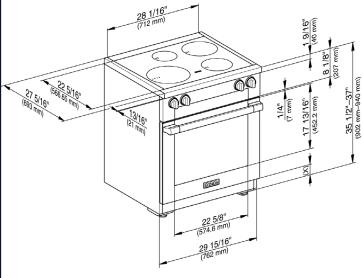

#### PRODUCT DIMENSIONS

#### Included:

- 2 Wire Racks
- 1 Telescopic Rack Self Clean Ready
- 1 Baking Tray with PerfectClean
- 1 Perforated Baking Tray
- 1 Grilling and Roasting insert

11179310

| SPECIFICATIONS                   |                                                                                                                                                                                                                         |
|----------------------------------|-------------------------------------------------------------------------------------------------------------------------------------------------------------------------------------------------------------------------|
| Overall Unit Dimensions          | 29 <sup>15</sup> / <sub>16</sub> " (760 mm) W x<br>35 <sup>1</sup> / <sub>2</sub> " - 37" (902 - 940 mm) H x<br>26 <sup>1</sup> / <sub>2</sub> " (678 mm) D<br>[Depth to control panel]                                 |
| Niche                            |                                                                                                                                                                                                                         |
| Minimum Cabinet Niche<br>Opening | 30" (762 mm) W x<br>35 <sup>1</sup> / <sub>2</sub> " (902 mm) H                                                                                                                                                         |
| Plumbing                         |                                                                                                                                                                                                                         |
| Plumbing Requirements            | An inline water filter required. Do not connect to a Reverse Osmosis (RO) water system. Connect to a cold water supply only with a shut-off valve. The water pressure must be between 14.5 and 145 psi (1 and 10 bars). |
| Plumbed Hose<br>Connection       | Supplied hose: flexible braided 4'11" (1.5 m) with 3/8" O.D. compression fitting for connection to a shut off valve.  Total hose length must not exceed 24.5 ft. (7.5 m).                                               |
| Electrical                       |                                                                                                                                                                                                                         |
| Electrical Requirements          | 120/208-240V, 60Hz, 50 Amps                                                                                                                                                                                             |
| Power Cord                       | NEMA 14-50 plug, 5 ft (1.52 m)                                                                                                                                                                                          |
| Shipping                         |                                                                                                                                                                                                                         |
| Shipping Weight                  | 337.3 lbs (153 kg)                                                                                                                                                                                                      |
| Shipping Dimensions              | 37 <sup>7</sup> / <sub>16</sub> " (950 mm)W x<br>52" (1,294 mm) H x<br>31 <sup>1</sup> / <sub>2</sub> " (800 mm) D                                                                                                      |