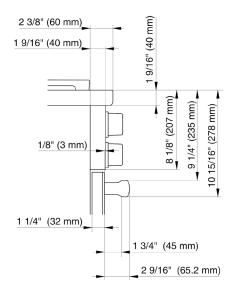

#### ADDITIONAL PRODUCT DIMENSIONS

Rear View

(x) = Toe-kick height adjustment  $5" - 6 \frac{1}{2}" (127 \text{ mm} - 165.1 \text{ mm})$ 

E = Electrical connection

G = Gas connection

W = Water connection