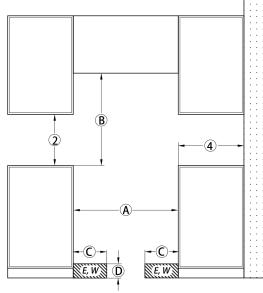

c, 0, e The shaded area represents the installation area for the connections: E = Electrical connection,

W = Water connection

| Position | Dimensions                                                                                   | Description                                                                                                     |                      |  |
|----------|----------------------------------------------------------------------------------------------|-----------------------------------------------------------------------------------------------------------------|----------------------|--|
| 1        | 13" (330 mm)                                                                                 | Maximum depth of top cabinet                                                                                    |                      |  |
| 2        | 18" (547 mm)                                                                                 | Minimum distance to bottom edge of top cabinet                                                                  |                      |  |
| 3        | 35 1/2"–37"<br>(901–940 mm)                                                                  | Distance from the floor to cooktop surface                                                                      |                      |  |
| (A)      | min. 30"<br>(762 mm)                                                                         | Niche width                                                                                                     |                      |  |
| <b>B</b> | 30" (762 mm)                                                                                 | Minimum distance between the top of the cooking area and the bottom of an unprotected combustible surface.      |                      |  |
|          | or 24" (609 mm)                                                                              | 24" (609 mm) Minimum distance to a protected combustible surface or when a Miele Ventilation Hood is installed. |                      |  |
|          | For all other hoods please consult the manufacturer's specifications for required distances. |                                                                                                                 |                      |  |
| ©        | approx.<br>10 13/16" (274 mm)                                                                | Maximum connection width right and left                                                                         | Position of the wall |  |
| D        | approx. 4<br>1/2" (115 mm)                                                                   | Maximum connection height                                                                                       | socket               |  |
| E        | approx. 2<br>13/16" (72 mm)                                                                  | Maximum connection depth                                                                                        |                      |  |