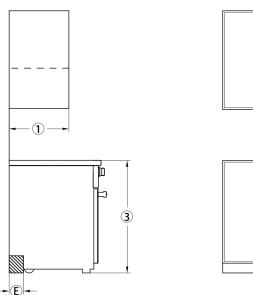

c, 0, e The shaded area represents the installation area for the connections: E = Electrical connection,

W = Water connection

| Position | Dimensions                                                                                   | Description                                                                                                     |                      |  |
|----------|----------------------------------------------------------------------------------------------|-----------------------------------------------------------------------------------------------------------------|----------------------|--|
| 1        | 13" (330 mm)                                                                                 | Maximum depth of top cabinet                                                                                    |                      |  |
| 2        | 18" (547 mm)                                                                                 | Minimum distance to bottom edge of top cabinet                                                                  |                      |  |
| 3        | 35 1/2"–37"<br>(901–940 mm)                                                                  | Distance from the floor to cooktop surface                                                                      |                      |  |
| (A)      | min. 30"<br>(762 mm)                                                                         | Niche width                                                                                                     |                      |  |
| <b>B</b> | 30" (762 mm)                                                                                 | Minimum distance between the top of the cooking area and the bottom of an unprotected combustible surface.      |                      |  |
|          | or 24" (609 mm)                                                                              | 24" (609 mm) Minimum distance to a protected combustible surface or when a Miele Ventilation Hood is installed. |                      |  |
|          | For all other hoods please consult the manufacturer's specifications for required distances. |                                                                                                                 |                      |  |
| ©        | approx.<br>10 13/16" (274 mm)                                                                | Maximum connection width right and left                                                                         | Position of the wall |  |
| D        | approx. 4<br>1/2" (115 mm)                                                                   | Maximum connection height                                                                                       | socket               |  |
| E        | approx. 2<br>13/16" (72 mm)                                                                  | Maximum connection depth                                                                                        |                      |  |