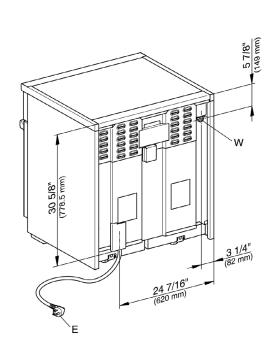

#### ADDITIONAL PRODUCT DIMENSIONS

Rear View

(x) = Toe-kick height adjustment  $5" - 6 \frac{1}{2}" (127 \text{ mm} - 165.1 \text{ mm})$ 

E = Electrical connection

G = Gas connection

W = Water connection