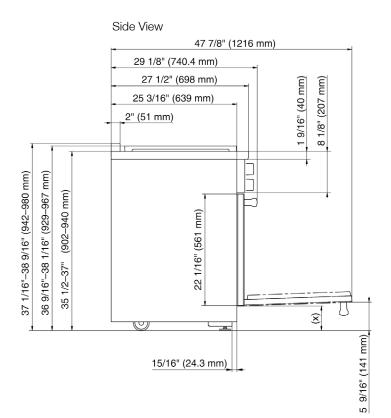

#### PRODUCT DIMENSIONS

#### Included:

- 2 Wire Racks
- 1 Telescopic Rack Self Clean Ready
- 1 Baking Tray with PerfectClean
- 1 Perforated Baking Tray
- 1 Grilling and Roasting insert

11179310

| SPECIFICATIONS                   |                                                                                                                                                                                                                         |
|----------------------------------|-------------------------------------------------------------------------------------------------------------------------------------------------------------------------------------------------------------------------|
| Overall Unit Dimensions          | 29 <sup>15</sup> / <sub>16</sub> " (760 mm) W x<br>35 <sup>1</sup> / <sub>2</sub> " - 37" (902 - 940 mm) H x<br>26 <sup>1</sup> / <sub>2</sub> " (678 mm) D<br>[Depth to control panel]                                 |
| Niche                            |                                                                                                                                                                                                                         |
| Minimum Cabinet Niche<br>Opening | 30" (762 mm) W x<br>35 <sup>1</sup> / <sub>2</sub> " (902 mm) H                                                                                                                                                         |
| Plumbing                         |                                                                                                                                                                                                                         |
| Plumbing Requirements            | An inline water filter required. Do not connect to a Reverse Osmosis (RO) water system. Connect to a cold water supply only with a shut-off valve. The water pressure must be between 14.5 and 145 psi (1 and 10 bars). |
| Plumbed Hose<br>Connection       | Supplied hose: flexible braided 4'11" (1.5 m) with 3/8" O.D. compression fitting for connection to a shut off valve.  Total hose length must not exceed 24.5 ft. (7.5 m).                                               |
| Electrical                       |                                                                                                                                                                                                                         |
| Electrical Requirements          | 120/208-240V, 60Hz, 50 Amps                                                                                                                                                                                             |
| Power Cord                       | NEMA 14-50 plug, 5 ft (1.52 m)                                                                                                                                                                                          |
| Shipping                         |                                                                                                                                                                                                                         |
| Shipping Weight                  | 337.3 lbs (153 kg)                                                                                                                                                                                                      |
| Shipping Dimensions              | 37 <sup>7</sup> / <sub>16</sub> " (950 mm)W x<br>52" (1,294 mm) H x<br>31 <sup>1</sup> / <sub>2</sub> " (800 mm) D                                                                                                      |