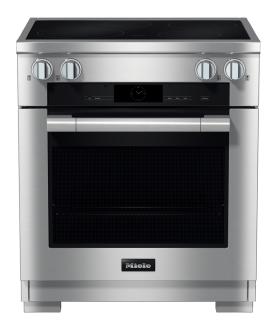

# Miele

# HR 1622-3

# 30" Induction Range

#### Features:

- MasterChef Plus automatic programs master new recipes easily
- M-Touch display intuitive touch interface
- · Moisture Plus for perfect baking and roasting results
- Wireless Precision Probe -simple to monitor food temperature
- WifiConn@ct monitor your appliances from your mobile device
- Motion React appliance reacts to you when approached
- 4 Zone Induction Cooktop precise temperature control

#### Included:

- 2 Wire Racks
- 1 Telescopic Rack Self Clean Ready
- 1 Baking Tray with PerfectClean
- 1 Perforated Baking Tray
- 1 Grilling and Roasting insert

11179310

| SPECIFICATIONS                   |                                                                                                                                                                                                                         |
|----------------------------------|-------------------------------------------------------------------------------------------------------------------------------------------------------------------------------------------------------------------------|
| Overall Unit Dimensions          | 29 <sup>15</sup> / <sub>16</sub> " (760 mm) W x<br>35 <sup>1</sup> / <sub>2</sub> " - 37" (902 - 940 mm) H x<br>26 <sup>1</sup> / <sub>2</sub> " (678 mm) D<br>[Depth to control panel]                                 |
| Niche                            |                                                                                                                                                                                                                         |
| Minimum Cabinet Niche<br>Opening | 30" (762 mm) W x<br>35 <sup>1</sup> / <sub>2</sub> " (902 mm) H                                                                                                                                                         |
| Plumbing                         |                                                                                                                                                                                                                         |
| Plumbing Requirements            | An inline water filter required. Do not connect to a Reverse Osmosis (RO) water system. Connect to a cold water supply only with a shut-off valve. The water pressure must be between 14.5 and 145 psi (1 and 10 bars). |
| Plumbed Hose<br>Connection       | Supplied hose: flexible braided 4'11" (1.5 m) with 3/8" O.D. compression fitting for connection to a shut off valve.  Total hose length must not exceed 24.5 ft. (7.5 m).                                               |
| Electrical                       |                                                                                                                                                                                                                         |
| Electrical Requirements          | 120/208-240V, 60Hz, 50 Amps                                                                                                                                                                                             |
| Power Cord                       | NEMA 14-50 plug, 5 ft (1.52 m)                                                                                                                                                                                          |
| Shipping                         |                                                                                                                                                                                                                         |
| Shipping Weight                  | 337.3 lbs (153 kg)                                                                                                                                                                                                      |
| Shipping Dimensions              | 37 <sup>7</sup> / <sub>16</sub> " (950 mm)W x<br>52" (1,294 mm) H x<br>31 <sup>1</sup> / <sub>2</sub> " (800 mm) D                                                                                                      |