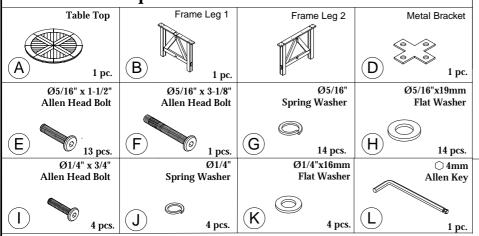

### **Components and Hardware List**

46652 Round Dining Table

Step 1: Remove Leg top support (Bolts Ø5/16" x 1-1/2")

Step 2: Remove Leg stretcher (Bolts Ø5/16" x 3-1/8")

info@riverside-furniture.com