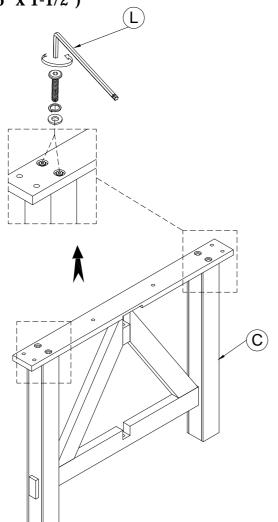

### **Components and Hardware List**

46652 Round Dining Table

Step 1: Remove Leg top support (Bolts Ø5/16" x 1-1/2")

Step 2: Remove Leg stretcher (Bolts Ø5/16" x 3-1/8")

info@riverside-furniture.com