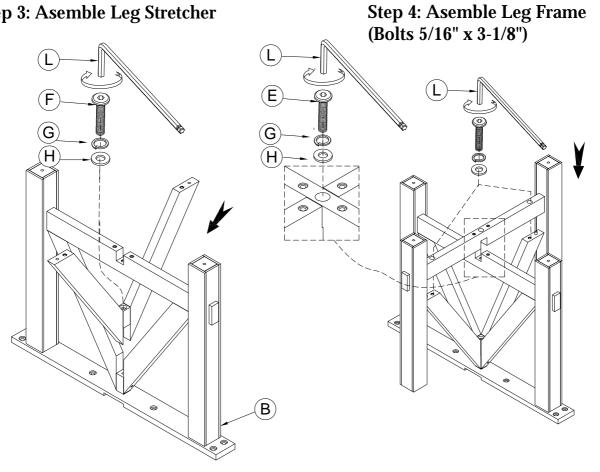

## Bradford **Dining Room Assembly Instructions**

Page 2 of 3 Made in Viet Nam

**Round Dining Table** 

**Step 3: Asemble Leg Stretcher** 

Step 5: Asemble Leg Top support (Bolts 5/16" x 1 - 1/2")

ail: <u>info@riverside-furniture.com</u>