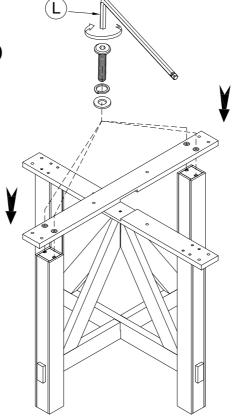

## Bradford **Dining Room Assembly Instructions**

Page 2 of 3 Made in Viet Nam

**Round Dining Table** 

**Step 3: Asemble Leg Stretcher** 

Step 5: Asemble Leg Top support (Bolts 5/16" x 1 - 1/2")

ail: <u>info@riverside-furniture.com</u>