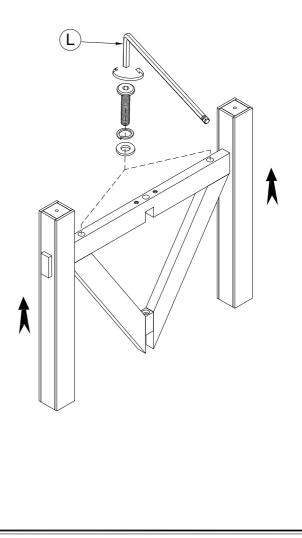

## Bradford **Dining Room Assembly Instructions**

Page 2 of 3 Made in Viet Nam

**Round Dining Table** 

**Step 3: Asemble Leg Stretcher** 

Step 5: Asemble Leg Top support (Bolts 5/16" x 1 - 1/2")

ail: <u>info@riverside-furniture.com</u>