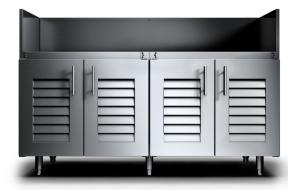

K-DBC54-LVP

K-DBC54-BLK

8566 KRUM AVENUE GALESBURG, MI 49053 KALAMAZOOGOURMET.COM +1.800.868.1699

## K-DBC54-LVP Base Cabinet for K54DB Built-In Gas Grill with LP Cylinder

8566 KRUM AVENUE GALESBURG, MI 49053 KALAMAZOOGOURMET.COM +1.800.868.1699