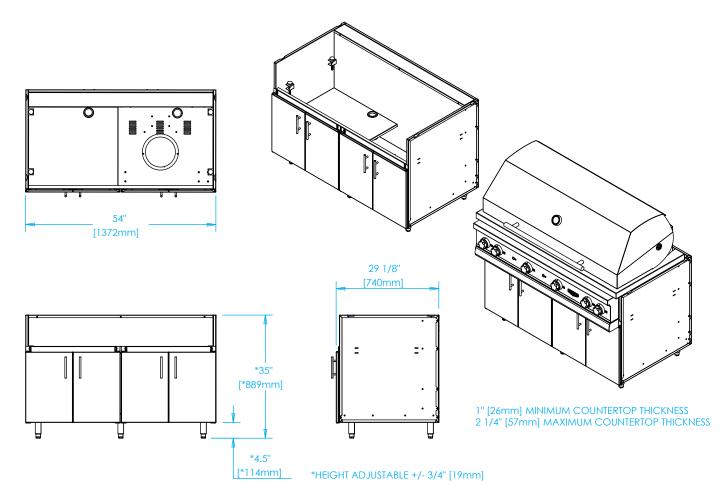

| Overall Width / Installation Width | 54 in (1372 mm) / 54 in (1372 mm)                                                   |
|------------------------------------|-------------------------------------------------------------------------------------|
| Installation Depth                 | 29.125 in (739 mm) MIN. without optional back finishing panels                      |
| Height (Below Counter)             | 34.25 in (829 mm) to 35.75 in (908 mm) with adjustable legs                         |
| Countertop Thickness Allowed       | 1 in (26 mm) MIN. to 2.25 in (57 mm) MAX.                                           |
| Approximate Product Weight         | 185 lb (84 kg)                                                                      |
| Gas Requirements                   | Natural Gas: 10 ft. (305 cm) gas hose from grill passes through bottom of cabinet.  |
|                                    | Bulk Propane: 10 ft. (305 cm) gas hose from grill passes through bottom of cabinet. |
|                                    | Propane Cylinder: 20-pound (9 kg) propane cylinder can be used inside Kalamazoo     |
|                                    | base cabinet K-DBC54-LVP with louvered doors for proper ventilation. Do not use a   |
|                                    | cylinder inside K-DBC54-BLK with solid doors.                                       |