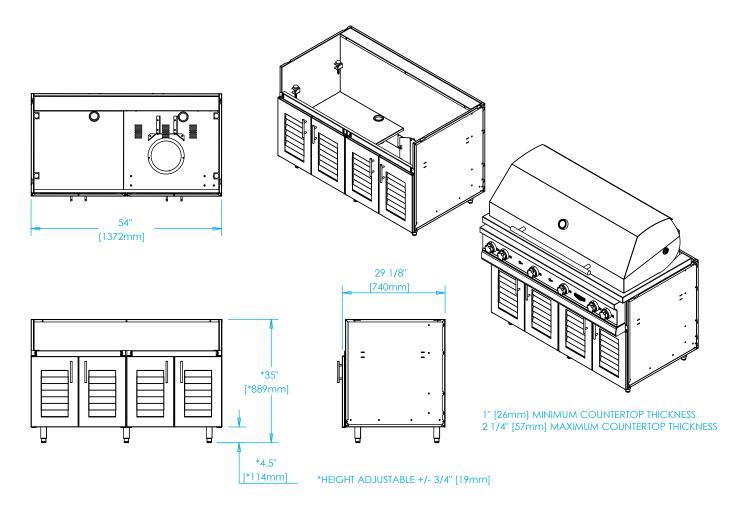

| Overall Width / Installation Width | 54 in (1372 mm) / 54 in (1372 mm)                                                   |
|------------------------------------|-------------------------------------------------------------------------------------|
| Installation Depth                 | 29.125 in (739 mm) MIN. without optional back finishing panels                      |
| Height (Below Counter)             | 34.25 in (829 mm) to 35.75 in (908 mm) with adjustable legs                         |
| Countertop Thickness Allowed       | 1 in (26 mm) MIN. to 2.25 in (57 mm) MAX.                                           |
| Approximate Product Weight         | 185 lb (84 kg)                                                                      |
| Gas Requirements                   | Natural Gas: 10 ft. (305 cm) gas hose from grill passes through bottom of cabinet.  |
|                                    | Bulk Propane: 10 ft. (305 cm) gas hose from grill passes through bottom of cabinet. |
|                                    | Propane Cylinder: 20-pound (9 kg) propane cylinder can be used inside Kalamazoo     |
|                                    | base cabinet K-DBC54-LVP with louvered doors for proper ventilation. Do not use a   |
|                                    | cylinder inside K-DBC54-BLK with solid doors.                                       |