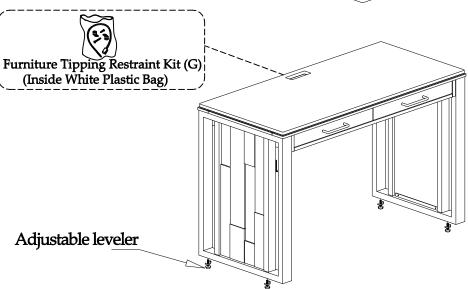

## Components and Hardware List

Step 3

For product and personal safety, a Furniture Tipping Restraint kit has been included with this unit which can help to minimize the risk of the unit accidentally tipping forward, if used and properly installed per the kit manufacturer's instructions.