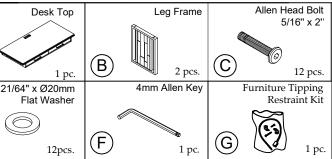

## Components and Hardware List

Step 3

For product and personal safety, a Furniture Tipping Restraint kit has been included with this unit which can help to minimize the risk of the unit accidentally tipping forward, if used and properly installed per the kit manufacturer's instructions.