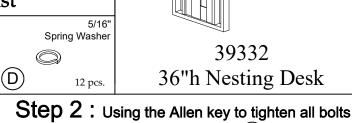

## Components and Hardware List

Step 3

For product and personal safety, a Furniture Tipping Restraint kit has been included with this unit which can help to minimize the risk of the unit accidentally tipping forward, if used and properly installed per the kit manufacturer's instructions.