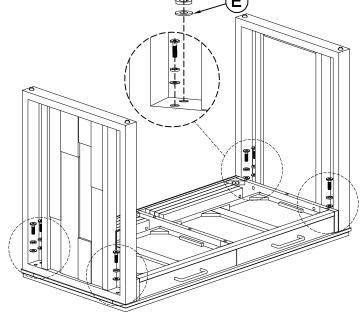

## Warning:

(A)

E)

- Be sure to check all packing material carefully for small parts, which may have come loose inside the carton during shipment.
- To prevent possible scratches and damage, this furniture **MUST BE ASSEMBLED BY TWO PEOPLE** on a soft surface such as blanket or carpet.