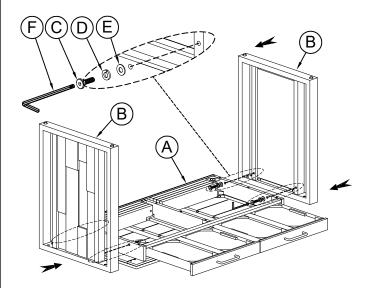

## Warning:

(A)

E)

- Be sure to check all packing material carefully for small parts, which may have come loose inside the carton during shipment.
- To prevent possible scratches and damage, this furniture **MUST BE ASSEMBLED BY TWO PEOPLE** on a soft surface such as blanket or carpet.