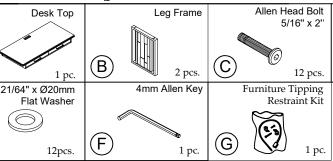

## Components and Hardware List

5/16'

12 pcs.

Spring Washer

Step 2: Using the Allen key to tighten all bolts

Step 3

For product and personal safety, a Furniture Tipping Restraint kit has been included with this unit which can help to minimize the risk of the unit accidentally tipping forward, if used and properly installed per the kit manufacturer's instructions.