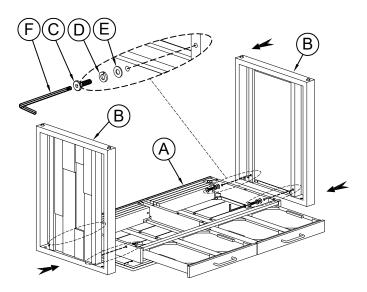

## Warning:

(A)

 $(\mathsf{E})$ 

- Be sure to check all packing material carefully for small parts, which may have come loose inside the carton during shipment.
- To prevent possible scratches and damage, this furniture **MUST BE ASSEMBLED BY TWO PEOPLE** on a soft surface such as blanket or carpet.

## Components and Hardware List

5/16'

12 pcs.

Spring Washer

Step 2: Using the Allen key to tighten all bolts

Step 3

For product and personal safety, a Furniture Tipping Restraint kit has been included with this unit which can help to minimize the risk of the unit accidentally tipping forward, if used and properly installed per the kit manufacturer's instructions.