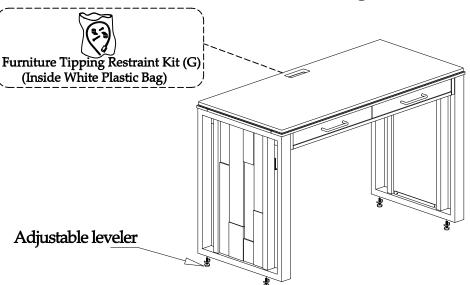

## Components and Hardware List

5/16'

12 pcs.

Spring Washer

Step 2: Using the Allen key to tighten all bolts

Step 3

For product and personal safety, a Furniture Tipping Restraint kit has been included with this unit which can help to minimize the risk of the unit accidentally tipping forward, if used and properly installed per the kit manufacturer's instructions.