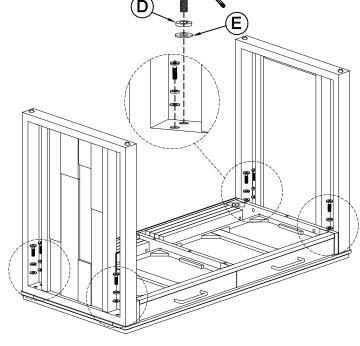

## Components and Hardware List

5/16'

12 pcs.

Spring Washer

Step 2: Using the Allen key to tighten all bolts

Step 3

For product and personal safety, a Furniture Tipping Restraint kit has been included with this unit which can help to minimize the risk of the unit accidentally tipping forward, if used and properly installed per the kit manufacturer's instructions.