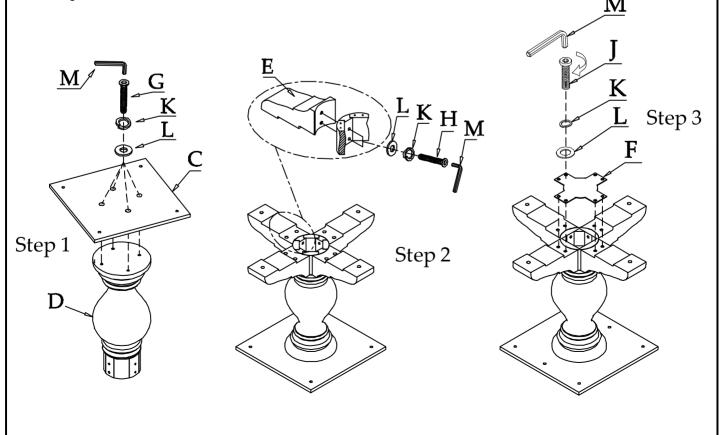

#21253 Round Dining Table Base

Components packed with the 21253 table base

Base Foot Metal Plate

E 4 pcs. F 1 pc

Be sure to check all packing material carefully for small parts, which may have come loose inside the carton during shipment.

To prevent possible scratches and damage, this furniture must be assembled by two people on a soft surface such as a blanket or carpet.

Aberdeen Page 2 of 2 Riverside Made in Viet Nam Dining Room FURNITURE Assembly Instructions email: info@riverside-furniture.com TABLE LOCK TABLE LOCK M Closed position Open position Step 4 🕁 Step 5 Step 6 TABLE LOCK TABLE LOCK Closed position Open position TABLE LOCK TABLE LOCK Open position Closed position Step 7 TABLE LOCK Closed position TABLE LOCK Open position Adjustable leveler 🖢