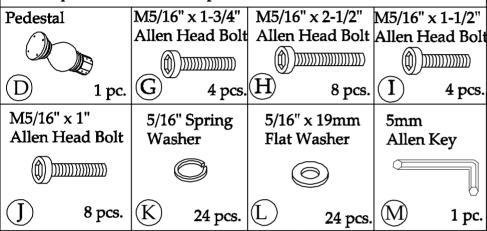

#21253 Round Dining Table Base

Components packed with the 21253 table base

Base Foot Metal Plate

E 4 pcs. F 1 pc

Be sure to check all packing material carefully for small parts, which may have come loose inside the carton during shipment.