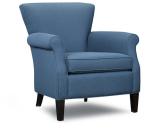

## Hazel

A slim roll arm and tapered back make this style an absolute must. New world comforts abound in this corner chair. Eco-friendly construction. Certified sustainable, kiln-dried wood frame. Soy-based polyfoam with fibre wrap. Sinuous wire spring system. Benchmade in Canada. Available in fabric or leather.