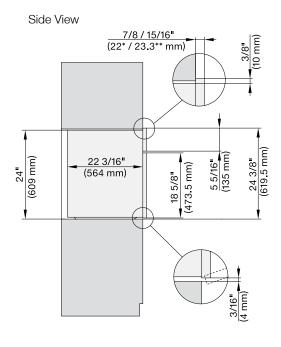

| SPECIFICATIONS                   |                                                                                                                                                        |
|----------------------------------|--------------------------------------------------------------------------------------------------------------------------------------------------------|
| Overall Unit Dimensions          | 29 <sup>13</sup> / <sub>16</sub> " (757 mm) W x<br>24 <sup>3</sup> / <sub>8</sub> " (619.5 mm) H x<br>23 <sup>1</sup> / <sub>8</sub> " (587 mm) D      |
| Niche                            |                                                                                                                                                        |
| Minimum Cabinet Niche<br>Opening | 28 <sup>1</sup> / <sub>2</sub> " (724 mm) W x<br>24" (610 mm) H x<br>24" (610 mm) D                                                                    |
| Plumbing                         |                                                                                                                                                        |
| Water Supply<br>Requirements     | <ul> <li>Cold water connection</li> <li>Male 1/4" compression fitting</li> <li>Water pressure range 14.5 psi<br/>(1 bar) and 87 psi (6 bar)</li> </ul> |
| Water Connection Line (Supplied) | Length: 6' 6" (2 m)<br>Female 1/4" compression.                                                                                                        |
| Drain Hose<br>(Supplied)         | Length: 9' 10" (3 m)<br>7/8" (22 mm) internal diameter                                                                                                 |
| Electrical                       |                                                                                                                                                        |
| Electrical Requirements          | 208V/240V, 60Hz, 20 Amps                                                                                                                               |
| Power Cord                       | NEMA 6-20 plug, 6' 6" (2 m)                                                                                                                            |
| Shipping                         |                                                                                                                                                        |
| Shipping Weight                  | 159 lbs (72 kg)                                                                                                                                        |