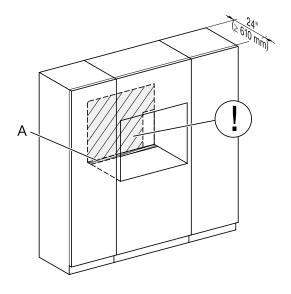

#### **FLUSH CUTOUT DIMENSIONS**

- A Cut-out (4" x 28" [100 mm x 720 mm]) in the bottom of the cabinet for the power cord and Ventilation
- ①- Electrical and water supplies are recommended to be placed in adjacent cabinetry.

  Additional cabinet depth is required when placing the electrical and water supplies behind the appliance.