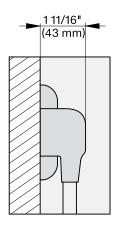

  Additional cabinet depth is required when placing the electrical and water supplies behind the appliance.