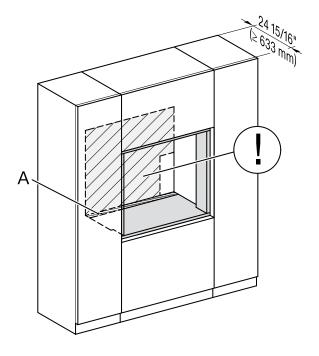

#### **FLUSH CUTOUT DIMENSIONS**

- A Cut-out (4" x 28" [100 mm x 720 mm]) in the bottom of the cabinet for the power cord and Ventilation
- ①- Electrical and water supplies are recommended to be placed in adjacent cabinetry.

  Additional cabinet depth is required when placing the electrical and water supplies behind the appliance.