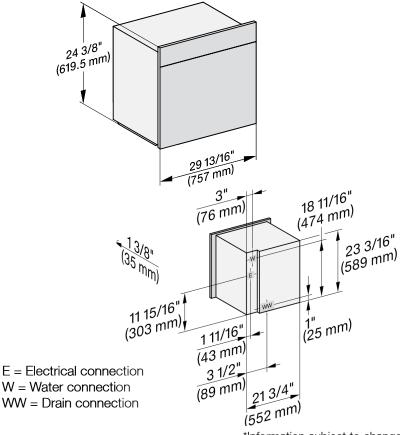

| SPECIFICATIONS                   |                                                                                                                                                        |
|----------------------------------|--------------------------------------------------------------------------------------------------------------------------------------------------------|
| Overall Unit Dimensions          | 29 <sup>13</sup> / <sub>16</sub> " (757 mm) W x<br>24 <sup>3</sup> / <sub>8</sub> " (619.5 mm) H x<br>23 <sup>1</sup> / <sub>8</sub> " (587 mm) D      |
| Niche                            |                                                                                                                                                        |
| Minimum Cabinet Niche<br>Opening | 28 <sup>1</sup> / <sub>2</sub> " (724 mm) W x<br>24" (610 mm) H x<br>24" (610 mm) D                                                                    |
| Plumbing                         |                                                                                                                                                        |
| Water Supply<br>Requirements     | <ul> <li>Cold water connection</li> <li>Male 1/4" compression fitting</li> <li>Water pressure range 14.5 psi<br/>(1 bar) and 87 psi (6 bar)</li> </ul> |
| Water Connection Line (Supplied) | Length: 6' 6" (2 m)<br>Female 1/4" compression.                                                                                                        |
| Drain Hose<br>(Supplied)         | Length: 9' 10" (3 m)<br>7/8" (22 mm) internal diameter                                                                                                 |
| Electrical                       |                                                                                                                                                        |
| Electrical Requirements          | 208V/240V, 60Hz, 20 Amps                                                                                                                               |
| Power Cord                       | NEMA 6-20 plug, 6' 6" (2 m)                                                                                                                            |
| Shipping                         |                                                                                                                                                        |
| Shipping Weight                  | 159 lbs (72 kg)                                                                                                                                        |

#### **FLUSH CUTOUT DIMENSIONS**

- A Cut-out (4" x 28" [100 mm x 720 mm]) in the bottom of the cabinet for the power cord and Ventilation
- ①- Electrical and water supplies are recommended to be placed in adjacent cabinetry.

  Additional cabinet depth is required when placing the electrical and water supplies behind the appliance.