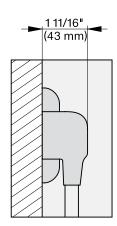

#### **FLUSH CUTOUT DIMENSIONS**

- A Cut-out (4" x 28" [100 mm x 720 mm]) in the bottom of the cabinet for the power cord and Ventilation
- ①- Electrical and water supplies are recommended to be placed in adjacent cabinetry.

  Additional cabinet depth is required when placing the electrical and water supplies behind the appliance.