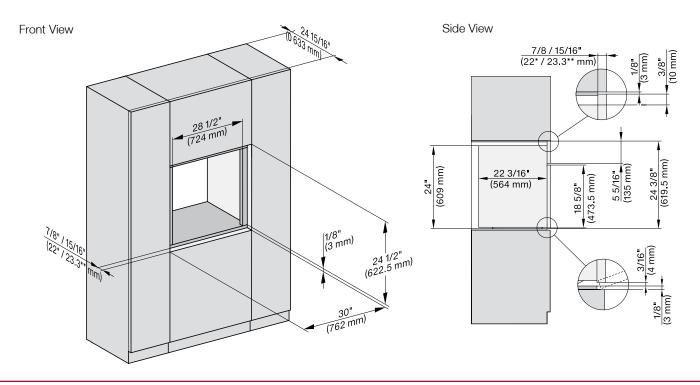

#### PROUD CUTOUT DIMENSIONS

- A Cut-out (4" x 28" [100 mm x 720 mm]) in the bottom of the cabinet for the power cord and Ventilation
- ①- Electrical and water supplies are recommended to be placed in adjacent cabinetry.

  Additional cabinet depth is required when placing the electrical and water supplies behind the appliance.