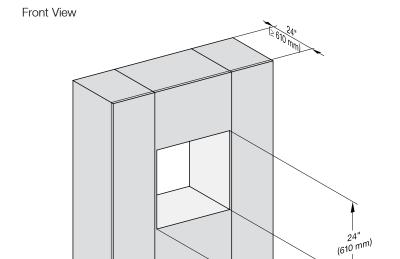

| SPECIFICATIONS                   |                                                                                                                                                        |
|----------------------------------|--------------------------------------------------------------------------------------------------------------------------------------------------------|
| Overall Unit Dimensions          | 29 <sup>13</sup> / <sub>16</sub> " (757 mm) W x<br>24 <sup>3</sup> / <sub>8</sub> " (619.5 mm) H x<br>23 <sup>1</sup> / <sub>8</sub> " (587 mm) D      |
| Niche                            |                                                                                                                                                        |
| Minimum Cabinet Niche<br>Opening | 28 <sup>1</sup> / <sub>2</sub> " (724 mm) W x<br>24" (610 mm) H x<br>24" (610 mm) D                                                                    |
| Plumbing                         |                                                                                                                                                        |
| Water Supply<br>Requirements     | <ul> <li>Cold water connection</li> <li>Male 1/4" compression fitting</li> <li>Water pressure range 14.5 psi<br/>(1 bar) and 87 psi (6 bar)</li> </ul> |
| Water Connection Line (Supplied) | Length: 6' 6" (2 m)<br>Female 1/4" compression.                                                                                                        |
| Drain Hose<br>(Supplied)         | Length: 9' 10" (3 m)<br>7/8" (22 mm) internal diameter                                                                                                 |
| Electrical                       |                                                                                                                                                        |
| Electrical Requirements          | 208V/240V, 60Hz, 20 Amps                                                                                                                               |
| Power Cord                       | NEMA 6-20 plug, 6' 6" (2 m)                                                                                                                            |
| Shipping                         |                                                                                                                                                        |
| Shipping Weight                  | 159 lbs (72 kg)                                                                                                                                        |