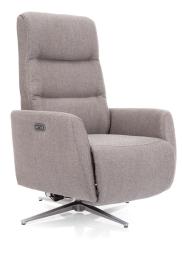

# M2090P

Modern power recliner with futuristic design. This chair boosts 2 motors, adjustable headrest, molded foam seats and a metal chrome base. Optional battery back-up available. Available in fabric or leather.

## Features

- Spring: Webbing
- Seat Foam: 1.9 lb. Standard Foam
- Back & Seat Cushion: Tight back, tight seat with double top stitch
- Leg Type: Metal swivel base Only
- Leg Finishe: Pewter
- Power recliner chair with adjustable headrest
- 2 motors Control with auto recline, auto return button & USB Plug