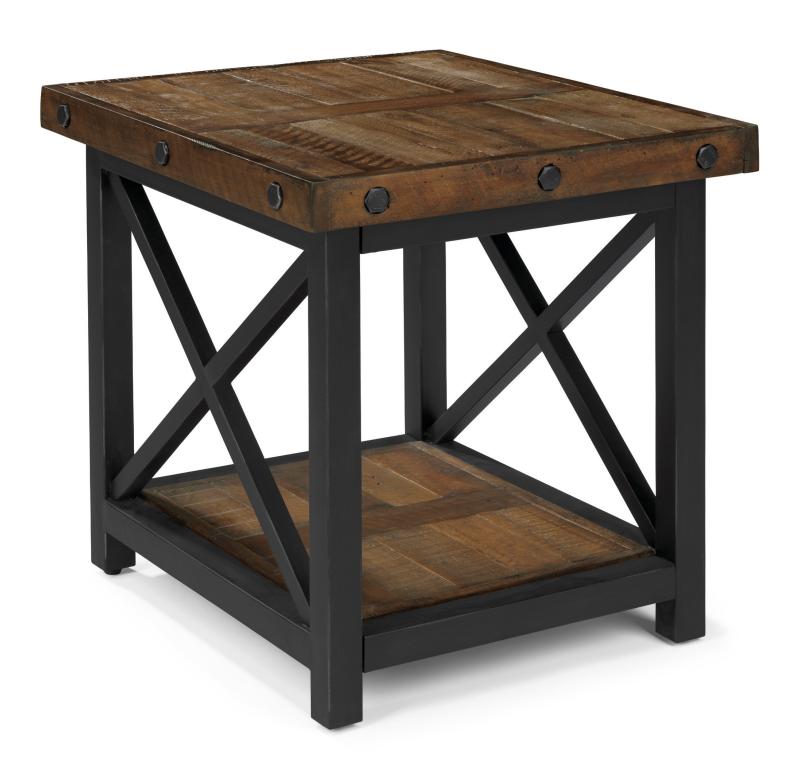

# Carpenter | 6722

End Table 6722-01 23"H x 22"W x 26"D

End Table 6722-01

6722-01

6722-01

- Modern rustic style is perfect for a comfortable and casual environment
- Crafted with solid and sustainable acacia wood for beauty and durability
- Solid wood planks are distressed for a reclaimed wood look
- Hand-worked metal frame and exposed bolt heads are finished to resemble aged, oiled, industrial steel
- Roomy top surface with lower, open shelf for additional storage
- Available in rustic brown or light brown finish