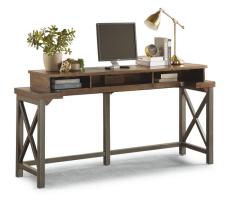

# **Work Console** 6722-045 36"H x 72"W x 21"D

### Features:

- Modern rustic style is perfect for a comfortable and casual
- · Crafted with solid and sustainable acacia wood for beauty and durability
- · Solid wood planks are distressed for a reclaimed wood look
- Hand-worked metal frame and exposed bolt heads are finished to resemble aged, oiled, industrial steel
- Three open compartments provide easy-to-access storage
- Integrated outlet and USB port provide power for technology
- · Available in rustic brown or light brown finish