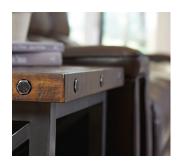

**Chairside Table** 6722-07 23"H x 18"W x 18"D

#### Features:

- Modern rustic style is perfect for a comfortable and casual environment
- · Crafted with solid and sustainable acacia wood for beauty and durability
- Solid wood planks are distressed for a reclaimed wood
- Hand-worked metal frame and exposed bolt heads are finished to resemble aged, oiled, industrial steel
- Open lower shelf provides easy-to-access storage
- Scaled to fit in living spaces, both large and small
- · Available in rustic brown or light brown finish