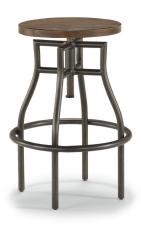

# Carpenter | 6722

Stool 6722-870 32"H x 18"W x 18"D

#### Features:

- · Modern rustic style is perfect for a comfortable and casual environment
- · Crafted with solid and sustainable acacia wood for beauty and durability
- Solid wood planks are distressed for a reclaimed
- Metal seat frame is finished to resemble aged, oiled,
- Seat adjusts from a height of 26" to 32"
- Available in rustic brown or light brown finish