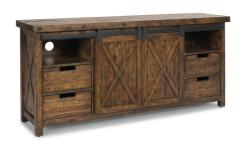

# **Entertainment Base** 6722-06 33"H x 72"W x 19"D

- Modern rustic style is perfect for a comfortable and casual
- · Crafted with solid and sustainable acacia wood for beauty and
- Solid wood planks are distressed for a reclaimed wood look
- Hand-worked metal frame and exposed bolt heads are finished to resemble aged, oiled, industrial steel
- · Two sliding barn doors add function and character
- Four compartments and four drawers offer roomy storage
- Middle compartments each offer two adjustable/removable shelves
- · Cord access holes provide convenient wire management
- Available in rustic brown or light brown finish