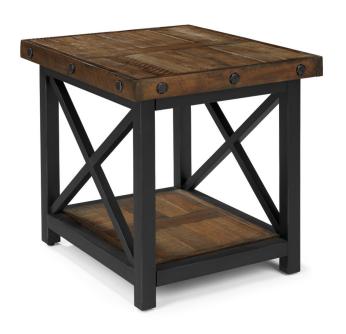

# Carpenter | 6722

End Table 6722-01 23"H x 22"W x 26"D

End Table 6722-01

6722-01

6722-01

- Modern rustic style is perfect for a comfortable and casual environment
- Crafted with solid and sustainable acacia wood for beauty and durability
- Solid wood planks are distressed for a reclaimed wood look
- Hand-worked metal frame and exposed bolt heads are finished to resemble aged, oiled, industrial steel
- Roomy top surface with lower, open shelf for additional storage
- Available in rustic brown or light brown finish