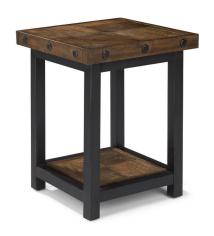

# Carpenter | 6722

End Table 6722-01 23"H x 22"W x 26"D

End Table 6722-01

6722-01

6722-01

- Modern rustic style is perfect for a comfortable and casual environment
- Crafted with solid and sustainable acacia wood for beauty and durability
- Solid wood planks are distressed for a reclaimed wood look
- Hand-worked metal frame and exposed bolt heads are finished to resemble aged, oiled, industrial steel
- Roomy top surface with lower, open shelf for additional storage
- Available in rustic brown or light brown finish