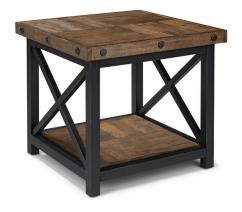

# Lamp Table 6722-02 23"H x 26"W x 26"D

- Modern rustic style is perfect for a comfortable and casual environment
- Crafted with solid and sustainable acacia wood for beauty and durability
- Solid wood planks are distressed for a reclaimed wood look
- Hand-worked metal frame and exposed bolt heads are finished to resemble aged, oiled, industrial steel
- Roomy top surface with lower, open shelf for additional storage.
- Available in rustic brown or light brown finish