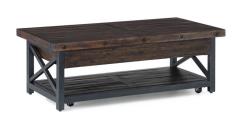

# Rectangular Lift-Top Coffee Table with Casters

6722-0311 17"H x 54"W x 31"D

#### Features:

- Modern rustic style is perfect for a comfortable and casual environment
- Crafted with solid and sustainable acacia wood for beauty and durability
- Solid wood planks are distressed for a reclaimed wood look
- Hand-worked metal frame and exposed bolt heads are finished to resemble aged, oiled, industrial steel
- Open shelf and three hidden compartments under top surface provide additional storage
- Lift-top extends to a height of 28" to serve as a raised work surface
- Hidden casters allow for easy movement
- Available in rustic brown or light brown finish