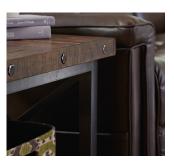

**Chairside Table** 6722-07 23"H x 18"W x 18"D

#### Features:

- Modern rustic style is perfect for a comfortable and casual environment
- · Crafted with solid and sustainable acacia wood for beauty and durability
- Solid wood planks are distressed for a reclaimed wood
- Hand-worked metal frame and exposed bolt heads are finished to resemble aged, oiled, industrial steel
- Open lower shelf provides easy-to-access storage
- Scaled to fit in living spaces, both large and small
- · Available in rustic brown or light brown finish