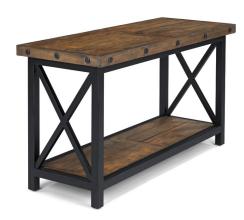

# Sofa Table 6722-04 28"H x 50"W x 20"D

- Modern rustic style is perfect for a comfortable and
- Crafted with solid and sustainable acacia wood for beauty and durability
- · Solid wood planks are distressed for a reclaimed wood
- Hand-worked metal frame and exposed bolt heads are finished to resemble aged, oiled, industrial steel
- Roomy top surface with lower, open shelf for additional
- · Available in rustic brown or light brown finish