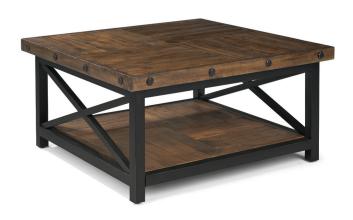

**Square Coffee Table** 6722-032 18"H x 36"W x 36"D

Square Coffee Table 6722-032

### Features:

- Modern rustic style is perfect for a comfortable and casual environment
- Crafted with solid and sustainable acacia wood for beauty and durability
- Solid wood planks are distressed for a reclaimed wood look
- Hand-worked metal frame and exposed bolt heads are finished to resemble aged, oiled, industrial steel
- Roomy top surface with lower, open shelf for additional storage
- Available in rustic brown or light brown finish