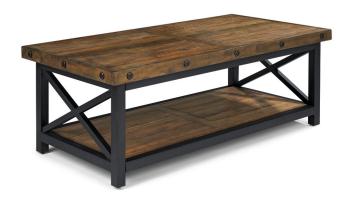

Rectangular Coffee Table 6722-031 18"H x 50"W x 26"D

Rectangular Coffee Table 6722-031

- Modern rustic style is perfect for a comfortable and casual environment
- Crafted with solid and sustainable acacia wood for beauty and durability
- Solid wood planks are distressed for a reclaimed wood look
- Hand-worked metal frame and exposed bolt heads are finished to resemble aged, oiled, industrial steel
- Roomy top surface with lower, open shelf for additional storage
- Available in rustic brown or light brown finish

Rectangular Coffee Table 6722-031