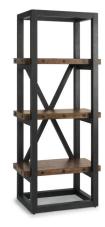

Side Pier 6722-069 68"H x 28"W x 18"D

#### Features:

- Modern rustic style is perfect for a comfortable and casual environment
- Crafted with solid and sustainable acacia wood for beauty and durability
- · Solid wood planks are distressed for a reclaimed wood
- · Hand-worked metal frame and exposed bolt heads are finished to resemble aged, oiled, industrial steel
- Three shelves offer roomy storage
- · Available in rustic brown or light brown finish