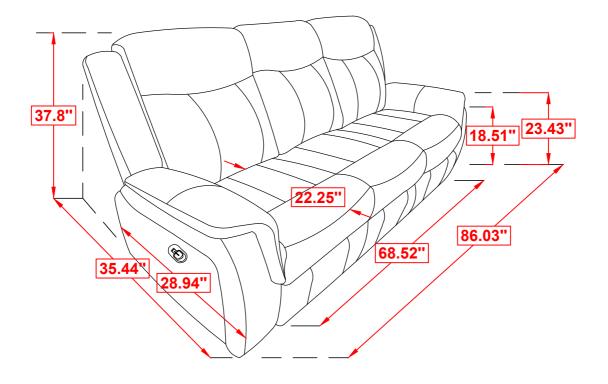

## STEP 4 COMPLETE

COASTERFURNITURE.COM

ITEM: 603501

Note: Dimension tolerance ±5%