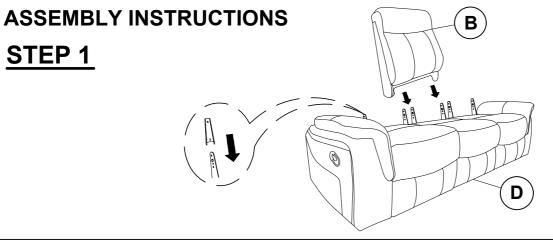

10/15/2020

ITEM: 603501





#### **ASSEMBLY TIPS:**

- 1. Remove hardware from box and sort by size.
- 2. Please check to see that all hardware and parts are present prior to start of assembly.
- 3. Please follow attached instructions in the same sequence as numbered to assure fast & easy assembly.



#### **WARNING!**

- 1. Don't attempt to repair or modify parts that are broken or defective. Please contact the store immediately.
- 2. This product is for home use only and not intended for commercial establishments.



ASSEMBLY TIME

**5 MINUTES** 

### **PARTS IDENTIFICATION**

| A | LEFT BACK   | 1PC |
|---|-------------|-----|
| В | MIDDLE BACK | 1PC |
| С | RIGHT BACK  | 1PC |
| D | BASE        | 1PC |
| E | LEFT EAR    | 1PC |
| F | RIGHT EAR   | 1PC |

# ITEM: 603501



# STEP 1



# STEP 2



## STEP 3



## STEP 4 COMPLETE





COASTERFURNITURE.COM

ITEM: 603501







Note: Dimension tolerance ±5%