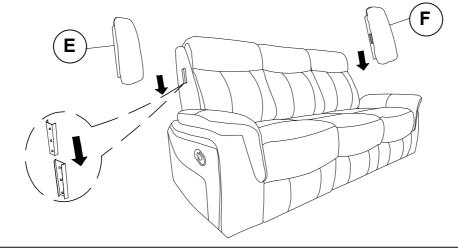

#### **ASSEMBLY TIPS:**

- 1. Remove hardware from box and sort by size.
- 2. Please check to see that all hardware and parts are present prior to start of assembly.
- 3. Please follow attached instructions in the same sequence as numbered to assure fast & easy assembly.



#### **WARNING!**

- 1. Don't attempt to repair or modify parts that are broken or defective. Please contact the store immediately.
- 2. This product is for home use only and not intended for commercial establishments.



ASSEMBLY TIME

**5 MINUTES** 

### **PARTS IDENTIFICATION**

| A | LEFT BACK   | 1PC |
|---|-------------|-----|
| В | MIDDLE BACK | 1PC |
| С | RIGHT BACK  | 1PC |
| D | BASE        | 1PC |
| E | LEFT EAR    | 1PC |
| F | RIGHT EAR   | 1PC |

# ITEM: 603501



# STEP 1



# STEP 2



## STEP 3



## STEP 4 COMPLETE





COASTERFURNITURE.COM

ITEM: 603501







Note: Dimension tolerance ±5%