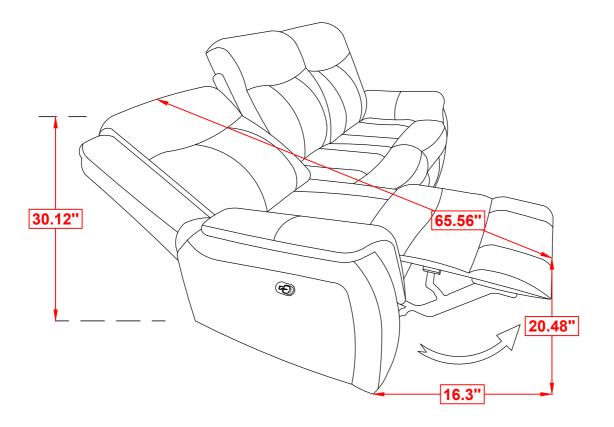

## STEP 4 COMPLETE

COASTERFURNITURE.COM

ITEM: 603501

Note: Dimension tolerance ±5%