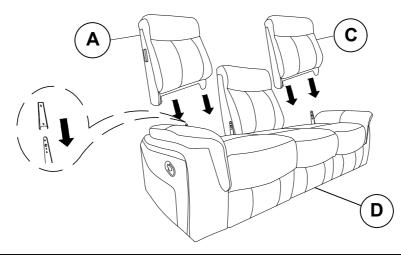

ITEM: 603501





#### **ASSEMBLY TIPS:**

- 1. Remove hardware from box and sort by size.
- 2. Please check to see that all hardware and parts are present prior to start of assembly.
- 3. Please follow attached instructions in the same sequence as numbered to assure fast & easy assembly.



#### **WARNING!**

- 1. Don't attempt to repair or modify parts that are broken or defective. Please contact the store immediately.
- 2. This product is for home use only and not intended for commercial establishments.



ASSEMBLY TIME

**5 MINUTES** 

### **PARTS IDENTIFICATION**

| A | LEFT BACK   | 1PC |
|---|-------------|-----|
| В | MIDDLE BACK | 1PC |
| С | RIGHT BACK  | 1PC |
| D | BASE        | 1PC |
| E | LEFT EAR    | 1PC |
| F | RIGHT EAR   | 1PC |

# ITEM: 603501



# STEP 1



# STEP 2



## STEP 3



## STEP 4 COMPLETE





COASTERFURNITURE.COM

ITEM: 603501







Note: Dimension tolerance ±5%