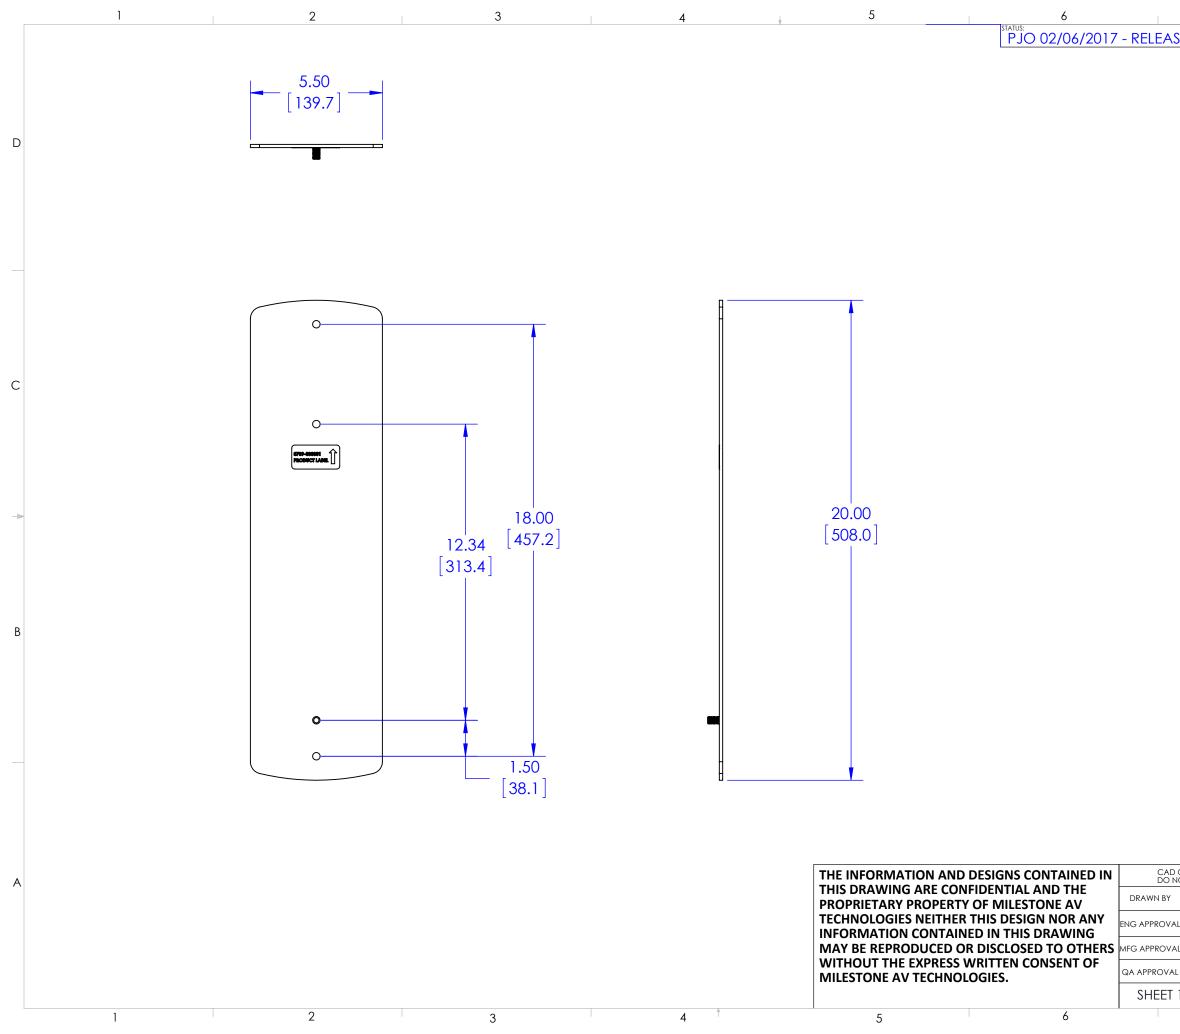

|                |                                | 7                             |            |                   |          | 8                                                                           |      | -           |
|----------------|--------------------------------|-------------------------------|------------|-------------------|----------|-----------------------------------------------------------------------------|------|-------------|
| EAS            | ED ON E                        | CO: 500                       | 01481      | 1                 |          |                                                                             |      | ECH-        |
|                |                                |                               |            |                   |          |                                                                             |      | TECH-000835 |
|                |                                |                               |            |                   |          | •                                                                           |      |             |
|                |                                |                               |            |                   | [        | e ()                                                                        |      | D           |
|                |                                |                               |            |                   |          |                                                                             | _    |             |
|                |                                |                               |            |                   |          | •                                                                           |      | С           |
|                |                                |                               |            |                   |          | 0                                                                           | -1   | -           |
|                |                                |                               |            |                   |          |                                                                             |      | В           |
|                |                                |                               |            |                   |          |                                                                             | _    |             |
|                |                                |                               |            |                   |          |                                                                             |      | A           |
| CAD C<br>DO NO | GENERATED DRA<br>DT MANUALLY L | AWING,<br>IPDATE.<br>2/6/2017 | Ó          | СН                | IEF      | 6436 CITY WEST P<br>EDEN PRAIRIE MN<br>PHONE: 866-977-<br>FAX: 877-894-6918 |      | /1          |
|                |                                |                               | DESCRIPTIO | N                 |          |                                                                             |      |             |
|                |                                |                               |            | USTOM             | ER PRINT | TAMMSB/V                                                                    | N    |             |
| OVAL           |                                |                               | MODEL NO.  |                   | TAMMSB   | /w                                                                          |      |             |
|                | OF 1                           | SCALE                         |            | G. NO.<br>CH-0008 |          | , ••                                                                        | REV. |             |
|                |                                | 7                             |            |                   |          | Q                                                                           | 00   |             |