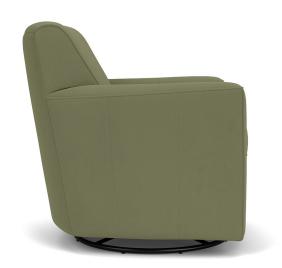

336C-13 in Leather 653-70

336C-13 in Fabric 430-22

336C-13 in leather 775-01

FLEXSTEEL®

© Flexsteel Industries, Inc. | Last Updated 02/24/2022

## Kingman | 336C

| 13 | FEATURES              |
|----|-----------------------|
|    | Flexsteel Spring Unit |
| •  | Sinuous Wire          |
|    | Back Construction     |
|    |                       |
| •  | Attached              |
|    | Seat Construction     |
|    | Removable             |
|    | Kemovable             |
|    | Seat Cushion(s)       |
| •  | Plush (PC)            |
|    |                       |
|    | Tailoring             |
| 0  | Contrasting Welt      |
|    |                       |

Standard

o Optional

| PRODUCT DIMENSIONS   | OVERALL |       |       | SEAT   |       |       |               |
|----------------------|---------|-------|-------|--------|-------|-------|---------------|
|                      | Height  | Width | Depth | Height | Width | Depth | Arm<br>Height |
| Swivel Glider<br>-13 | 34″     | 34″   | 35″   | 21″    | 21″   | 21″   | 25″           |