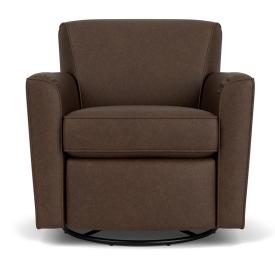

336C-13 in Leather 653-70

336C-13 in Fabric 430-22

336C-13 in leather 775-01

FLEXSTEEL®

© Flexsteel Industries, Inc. | Last Updated 02/24/2022

## Kingman | 336C

| 13 | FEATURES              |
|----|-----------------------|
|    | Flexsteel Spring Unit |
| •  | Sinuous Wire          |
|    | Back Construction     |
|    |                       |
| •  | Attached              |
|    | Seat Construction     |
|    | Removable             |
|    | Kemovable             |
|    | Seat Cushion(s)       |
| •  | Plush (PC)            |
|    |                       |
|    | Tailoring             |
| 0  | Contrasting Welt      |
|    |                       |

Standard

o Optional

| PRODUCT DIMENSIONS   | OVERALL |       |       | SEAT   |       |       |               |
|----------------------|---------|-------|-------|--------|-------|-------|---------------|
|                      | Height  | Width | Depth | Height | Width | Depth | Arm<br>Height |
| Swivel Glider<br>-13 | 34″     | 34″   | 35″   | 21″    | 21″   | 21″   | 25″           |