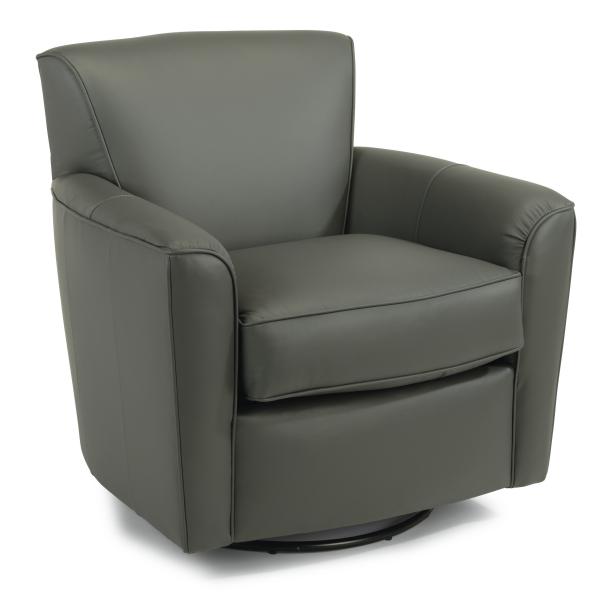

336C-13 in Leather 653-70

336C-13 in Fabric 430-22

336C-13 in leather 775-01

FLEXSTEEL®

© Flexsteel Industries, Inc. | Last Updated 02/24/2022

## Kingman | 336C

| 13 | FEATURES              |
|----|-----------------------|
|    | Flexsteel Spring Unit |
| •  | Sinuous Wire          |
|    | Back Construction     |
|    |                       |
| •  | Attached              |
|    | Seat Construction     |
|    | Removable             |
|    | Kemovable             |
|    | Seat Cushion(s)       |
| •  | Plush (PC)            |
|    |                       |
|    | Tailoring             |
| 0  | Contrasting Welt      |
|    |                       |

Standard

o Optional

| PRODUCT DIMENSIONS   | OVERALL |       |       | SEAT   |       |       |               |
|----------------------|---------|-------|-------|--------|-------|-------|---------------|
|                      | Height  | Width | Depth | Height | Width | Depth | Arm<br>Height |
| Swivel Glider<br>-13 | 34″     | 34″   | 35″   | 21″    | 21″   | 21″   | 25″           |