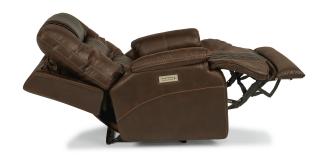

#### **NOTES**

Printed samples may vary from actual swatches. Please refer to swatches

Lay-flat mechanism accommodates occupants weighing up to 300 pounds.

Extended footrest.

Removable backs allow for easy lifting and maneuvering through doorways.

Power allows you to smoothly recline to any position, adjust the headrests, and adjust the lumbar supports.

A single USB port is included on each power button control on styles with arms.

A home feature returns the headrest, footrest, and lumbar support to their original positions.