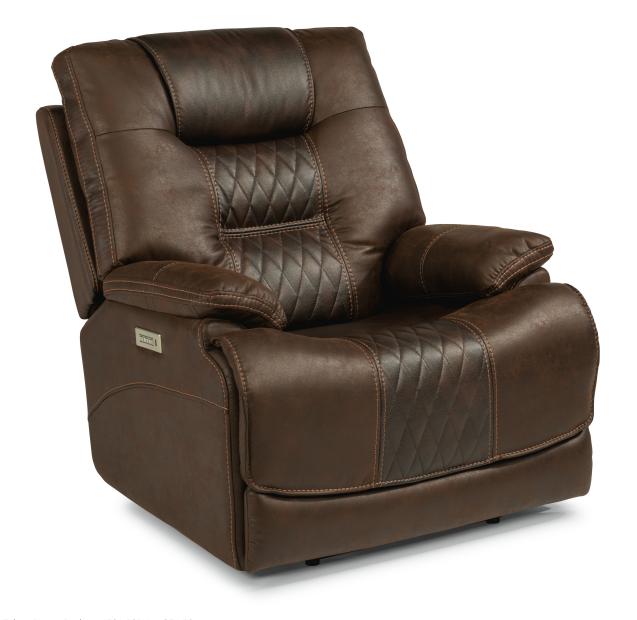

Fabric Power Recliner 1586-50PH in 374-70

Fabric Power Recliner 1586-50PH in 374-70

Fabric Power Recliner 1586-50PH in 374-70

# Dakota | 1586

|      | EE ATUBEC             |  |  |  |  |  |  |  |
|------|-----------------------|--|--|--|--|--|--|--|
| 50PH | FEATURES              |  |  |  |  |  |  |  |
|      | Flexsteel Spring Unit |  |  |  |  |  |  |  |
| •    | DualFlex              |  |  |  |  |  |  |  |
|      |                       |  |  |  |  |  |  |  |
|      | Back Construction     |  |  |  |  |  |  |  |
| •    | Attached              |  |  |  |  |  |  |  |
|      | Seat Construction     |  |  |  |  |  |  |  |
|      | A 1 1                 |  |  |  |  |  |  |  |
|      | Attached              |  |  |  |  |  |  |  |
|      | Seat Cushion(s)       |  |  |  |  |  |  |  |
| •    | High-Density (HC)     |  |  |  |  |  |  |  |

Standard

o Optional

| PRODUCT DIMENSIONS                                   | OVERALL |       |       | SEAT   |       |       |               |               |                   |
|------------------------------------------------------|---------|-------|-------|--------|-------|-------|---------------|---------------|-------------------|
|                                                      | Height  | Width | Depth | Height | Width | Depth | Arm<br>Height | Open<br>Depth | Wall<br>Clearance |
| Power Recliner with Power Headrest & Lumbar<br>-50PH | 44″     | 37″   | 42″   | 19″    | 21″   | 21″   | 25″           | 72″           | 6"                |