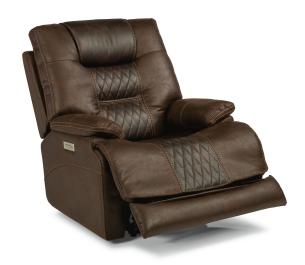

Fabric Power Recliner 1586-50PH in 374-70

Fabric Power Recliner 1586-50PH in 374-70

Fabric Power Recliner 1586-50PH in 374-70

# Dakota | 1586

|      | EE ATUBEC             |  |  |  |  |  |  |  |
|------|-----------------------|--|--|--|--|--|--|--|
| 50PH | FEATURES              |  |  |  |  |  |  |  |
|      | Flexsteel Spring Unit |  |  |  |  |  |  |  |
| •    | DualFlex              |  |  |  |  |  |  |  |
|      |                       |  |  |  |  |  |  |  |
|      | Back Construction     |  |  |  |  |  |  |  |
| •    | Attached              |  |  |  |  |  |  |  |
|      | Seat Construction     |  |  |  |  |  |  |  |
|      | A 1 1                 |  |  |  |  |  |  |  |
|      | Attached              |  |  |  |  |  |  |  |
|      | Seat Cushion(s)       |  |  |  |  |  |  |  |
| •    | High-Density (HC)     |  |  |  |  |  |  |  |