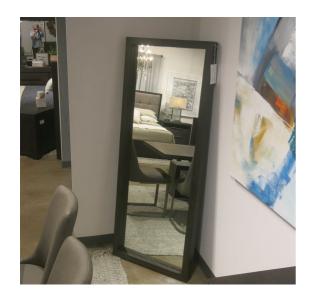

## **Oxford Floor Mirror**

A7U583FI

\$0.00

The sleekly tailored Oxford floor mirror makes a striking first impression with bold proportions,

## **Product Description**

The sleekly tailored Oxford floor mirror makes a striking first impression with bold proportions, crisp, modern lines and a weathered finish. Available in Basalt Grey.

- Solid Acacia with Acacia veneer.
- Mitered top and side panels.
- Wire brushing enhances natural grain patterns.
- Beveled glass mirror includes keyhole brackets for wall mounting.