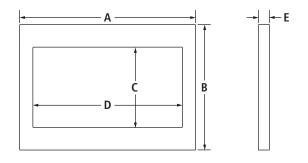

#### TRIM KIT DIMENSIONS

|   |                   | MKC3150ES |      | MKC3157ES |      |
|---|-------------------|-----------|------|-----------|------|
|   |                   | in        | cm   | in        | cm   |
| Α | Overall width     | 29¾       | 75.6 | 26¾       | 67.9 |
| В | Overall height    | 201//8    | 51.1 | 201//8    | 51.1 |
| С | Height of opening | 147/16    | 36.7 | 147/16    | 36.7 |
| D | Width of opening  | 24¾       | 62.9 | 243/4     | 62.9 |
| Е | Depth of frame    | 1 1/4     | 3.2  | 1 1/4     | 3.2  |

NOTE: Trim kit frame extends approximately ½"-3½" (1.3-1.9 cm) above and below the cutout opening.