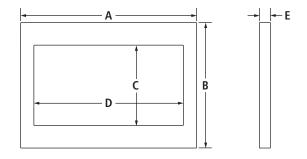

#### TRIM KIT DIMENSIONS

|   |                   | MKC3150ES |      | MKC3157ES |      |
|---|-------------------|-----------|------|-----------|------|
|   |                   | in        | cm   | in        | cm   |
| Α | Overall width     | 29¾       | 75.6 | 26¾       | 67.9 |
| В | Overall height    | 201//8    | 51.1 | 201//8    | 51.1 |
| С | Height of opening | 147/16    | 36.7 | 147/16    | 36.7 |
| D | Width of opening  | 24¾       | 62.9 | 243/4     | 62.9 |
| Е | Depth of frame    | 1 1/4     | 3.2  | 1 1/4     | 3.2  |

NOTE: Trim kit frame extends approximately ½"-3½" (1.3-1.9 cm) above and below the cutout opening.