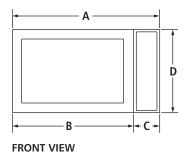

## **PRODUCT DIMENSIONS**

|           | F*———————————————————————————————————— |   |
|-----------|----------------------------------------|---|
|           |                                        | D |
| SIDE VIEW |                                        |   |

| MOI | MODEL # JMC34                                   |        | 15ES |  |
|-----|-------------------------------------------------|--------|------|--|
|     |                                                 | in     | cm   |  |
| Α   | Overall width                                   | 245/8  | 62.5 |  |
| В   | Width of door                                   | 201/8  | 51.1 |  |
| C   | Width of control panel                          | 43//8  | 11.1 |  |
| D   | Overall height Bottom of door to top of housing | 141/4  | 36.2 |  |
|     | With feet for countertop usage                  | 14%16  | 37.0 |  |
| E*  | Overall depth with door                         | 191/8  | 48.6 |  |
| F*  | Depth with door open 90°                        | 381//8 | 96.8 |  |

<sup>\*</sup> Includes 1½" addition for white spacer and back plate emboss. The spacer is used to ensure the oven has adequate space from back wall when installed for airflow purposes.