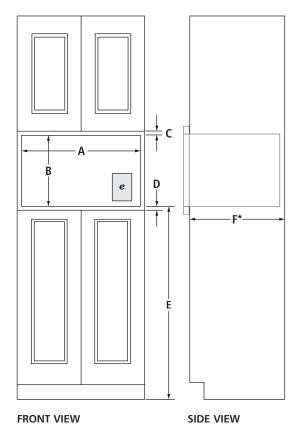

## OPENING/CLEARANCE DIMENSIONS

| MO | DEL#                                            | JMC3415ES                                                           |               |                                                                     |               |
|----|-------------------------------------------------|---------------------------------------------------------------------|---------------|---------------------------------------------------------------------|---------------|
|    |                                                 | 30-inch<br>Installation                                             |               | 27-inch<br>Installation                                             |               |
|    |                                                 | in                                                                  | cm            | in                                                                  | cm            |
| Α  | Width of cutout                                 | 30-<br>30 <sup>1</sup> / <sub>4</sub>                               | 76.2-<br>76.8 | 27-<br>27 <sup>1</sup> / <sub>4</sub>                               | 68.6-<br>69.2 |
| В  | Height of cutout<br>(recommended-max.)          | 22 <sup>1</sup> / <sub>16</sub> -<br>22 <sup>5</sup> / <sub>8</sub> | 57.3-<br>57.5 | 22 <sup>9</sup> / <sub>16</sub> -<br>22 <sup>5</sup> / <sub>8</sub> | 57.3-<br>57.5 |
| С  | Top of cutout to bottom of upper cabinet (min.) | 1                                                                   | 2.5           | 1                                                                   | 2.5           |
| D  | Bottom of cutout to top of single oven (min.)   | 3                                                                   | 7.6           | 3                                                                   | 7.6           |
| D  | Bottom of cutout to top of cabinet door (min.)  | 11/2                                                                | 3.8           | 1 1/2                                                               | 3.8           |
| E  | Minimum height from bottom of cutout to floor   | 36                                                                  | 91.4          | 36                                                                  | 91.4          |
| F* | Depth of cutout (min.)                          | 23                                                                  | 58.4          | 23                                                                  | 58.4          |
| e  | Recommended electrical connection location      |                                                                     |               |                                                                     |               |

<sup>\*</sup> Depth requirements depend upon receptacle and its location within or outside of recommended region. See installation guide for more details.