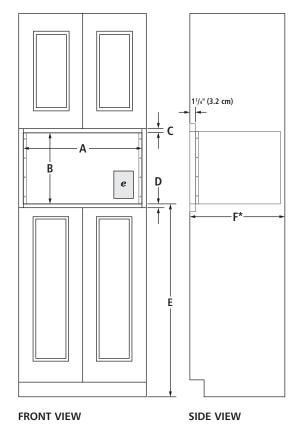

## **PRODUCT DIMENSIONS**

|           | F*———————————————————————————————————— |   |
|-----------|----------------------------------------|---|
|           |                                        | D |
| SIDE VIEW |                                        |   |

| MOI | MODEL # JMC34                                   |        | 15ES |  |
|-----|-------------------------------------------------|--------|------|--|
|     |                                                 | in     | cm   |  |
| Α   | Overall width                                   | 245/8  | 62.5 |  |
| В   | Width of door                                   | 201/8  | 51.1 |  |
| C   | Width of control panel                          | 43//8  | 11.1 |  |
| D   | Overall height Bottom of door to top of housing | 141/4  | 36.2 |  |
|     | With feet for countertop usage                  | 14%16  | 37.0 |  |
| E*  | Overall depth with door                         | 191/8  | 48.6 |  |
| F*  | Depth with door open 90°                        | 381//8 | 96.8 |  |

<sup>\*</sup> Includes 1½" addition for white spacer and back plate emboss. The spacer is used to ensure the oven has adequate space from back wall when installed for airflow purposes.