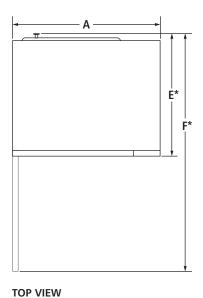

### OPENING/CLEARANCE DIMENSIONS

| MO | DEL#                                            | JMC3415ES                          |               |                                    |               |
|----|-------------------------------------------------|------------------------------------|---------------|------------------------------------|---------------|
|    |                                                 | 30-inch<br>Installation            |               | 27-inch<br>Installation            |               |
|    |                                                 | in                                 | cm            | in                                 | cm            |
| Α  | Width of cutout                                 | 29½-<br>29½                        | 74.3-<br>74.9 | 26½-<br>26½                        | 66.7-<br>67.3 |
| В  | Height of cutout (minmax.)                      | 18 <sup>13</sup> / <sub>16</sub> - | 47.8-<br>48.4 | 18 <sup>13</sup> / <sub>16</sub> - | 47.8-<br>48.4 |
| С  | Top of cutout to bottom of upper cabinet (min.) | 1                                  | 2.5           | 1                                  | 2.5           |
| D  | Bottom of cutout to top of single oven (min.)   | 3                                  | 7.6           | 3                                  | 7.6           |
| D  | Bottom of cutout to top of cabinet door (min.)  | 1 1/2                              | 3.8           | 1 1/2                              | 3.8           |
| E  | Minimum height from bottom of cutout to floor   | 36                                 | 91.4          | 36                                 | 91.4          |
| F* | Depth of cutout (min.)                          | 211/2                              | 54.6          | 211/2                              | 54.6          |
| e  | Recommended electrical connection location      |                                    |               |                                    |               |

<sup>\*</sup> Depth requirements depend upon receptacle and its location within or outside of recommended region. See installation guide for more details.