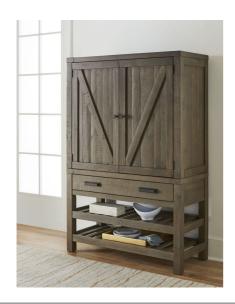

## **Taryn Liquor Cabinet** 9Y1377

\$0.00

Taryn liquor cabinet

## **Product Description**

Taryn liquor cabinet

| Specifications - Units (Weigh | nt: Ibs Dimensions: Inch)                                                                                                                                                                                                                                                                 |
|-------------------------------|-------------------------------------------------------------------------------------------------------------------------------------------------------------------------------------------------------------------------------------------------------------------------------------------|
| Weight                        | 200.0000                                                                                                                                                                                                                                                                                  |
| Height                        | 70                                                                                                                                                                                                                                                                                        |
| Width                         | 47                                                                                                                                                                                                                                                                                        |
| Depth                         | 20                                                                                                                                                                                                                                                                                        |
| Cube                          | 38                                                                                                                                                                                                                                                                                        |
| Recommended Care              | Dust frequently with a clean, damp, lint-free cloth. Frequent dusting will remove abrasive build-up which can damage a finish over time. Occasionally use a light application of a high-quality furniture polish to enhance the beauty of the finish. Avoid using oily polishes or waxes. |