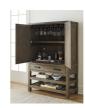

## **Taryn Liquor Cabinet** 9Y1377

\$0.00

Taryn liquor cabinet

## **Product Description**

Taryn liquor cabinet

| Specifications - Units (Weigh | nt: Ibs Dimensions: Inch)                                                                                                                                                                                                                                                                 |
|-------------------------------|-------------------------------------------------------------------------------------------------------------------------------------------------------------------------------------------------------------------------------------------------------------------------------------------|
| Weight                        | 200.0000                                                                                                                                                                                                                                                                                  |
| Height                        | 70                                                                                                                                                                                                                                                                                        |
| Width                         | 47                                                                                                                                                                                                                                                                                        |
| Depth                         | 20                                                                                                                                                                                                                                                                                        |
| Cube                          | 38                                                                                                                                                                                                                                                                                        |
| Recommended Care              | Dust frequently with a clean, damp, lint-free cloth. Frequent dusting will remove abrasive build-up which can damage a finish over time. Occasionally use a light application of a high-quality furniture polish to enhance the beauty of the finish. Avoid using oily polishes or waxes. |