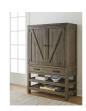

## **Taryn Liquor Cabinet** 9Y1377

\$0.00

Taryn liquor cabinet

## **Product Description**

Taryn liquor cabinet

| Specifications - Units (Weigh | nt: Ibs Dimensions: Inch)                                                                                                                                                                                                                                                                 |
|-------------------------------|-------------------------------------------------------------------------------------------------------------------------------------------------------------------------------------------------------------------------------------------------------------------------------------------|
| Weight                        | 200.0000                                                                                                                                                                                                                                                                                  |
| Height                        | 70                                                                                                                                                                                                                                                                                        |
| Width                         | 47                                                                                                                                                                                                                                                                                        |
| Depth                         | 20                                                                                                                                                                                                                                                                                        |
| Cube                          | 38                                                                                                                                                                                                                                                                                        |
| Recommended Care              | Dust frequently with a clean, damp, lint-free cloth. Frequent dusting will remove abrasive build-up which can damage a finish over time. Occasionally use a light application of a high-quality furniture polish to enhance the beauty of the finish. Avoid using oily polishes or waxes. |