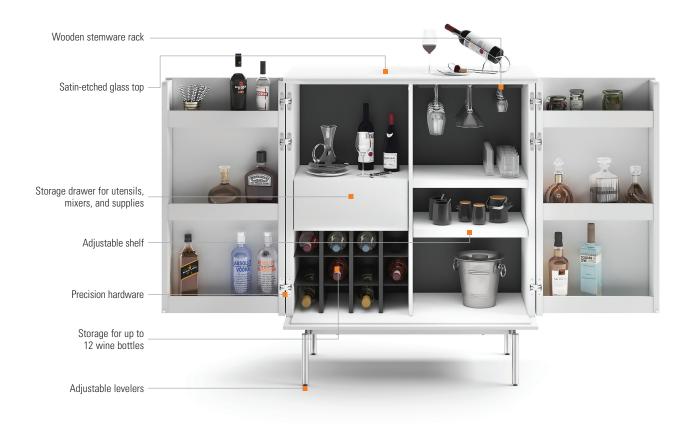

## **7120** BAR

Make some waves with the new Tanami bar. Behind the fluid design of its sculpted doors is ample storage for everything a full bar needs to let the good times flow.

- Satin-etched glass top
- Horizontal storage for 12 wine bottles
- Bottle storage in doors
- Wooden stemware rack
- Utensil storage drawer

Number of Adjustable Shelves

Adjustable Shelf Spacing 2.5" | 64 mm; (4 positions)

Weight 158 lbs | 72 kg

Storage for up to 12 wine bottles

Satin-etched glass top allows for simple clean up

Storage drawer provides a home for utensils, mixers, and other supplies