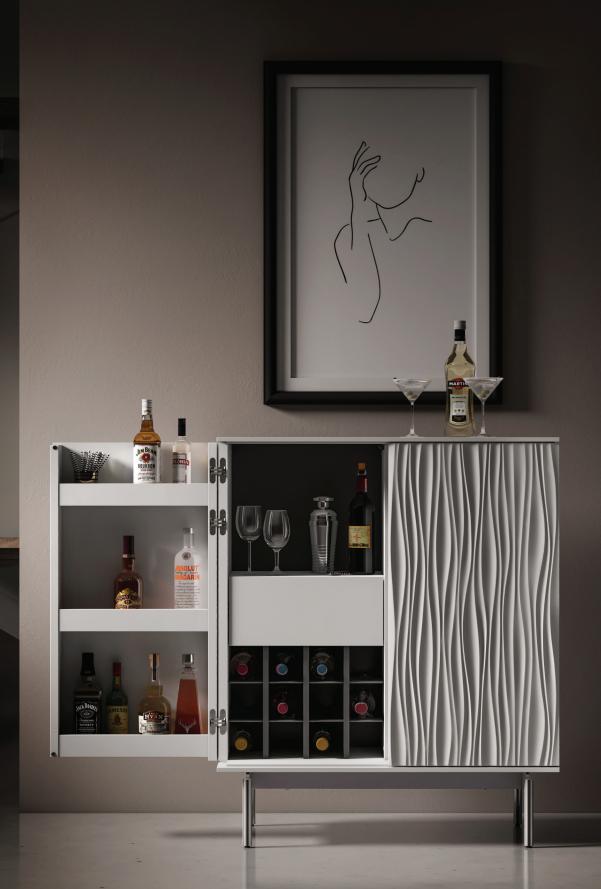

## **7120** BAR

Make some waves with the new Tanami bar. Behind the fluid design of its sculpted doors is ample storage for everything a full bar needs to let the good times flow.

- Satin-etched glass top
- Horizontal storage for 12 wine bottles
- Bottle storage in doors
- Wooden stemware rack
- Utensil storage drawer

Number of Adjustable Shelves

Adjustable Shelf Spacing 2.5" | 64 mm; (4 positions)

Weight 158 lbs | 72 kg

Storage for up to 12 wine bottles

Satin-etched glass top allows for simple clean up

Storage drawer provides a home for utensils, mixers, and other supplies