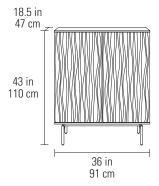

Dimensions 43H x 36 x 18.5 in  $\mid$  110H x 91 x 47 cm

 Top Surface Capacity
 75 lbs | 34 kg

 Door Capacity
 33 lbs | 15 kg

 Drawer Capacity
 14 lbs | 6.5 kg

 Fixed Shelf Capacity
 35 lbs | 16 kg

 Adjustable Shelf Capacity
 30 lbs | 13 kg