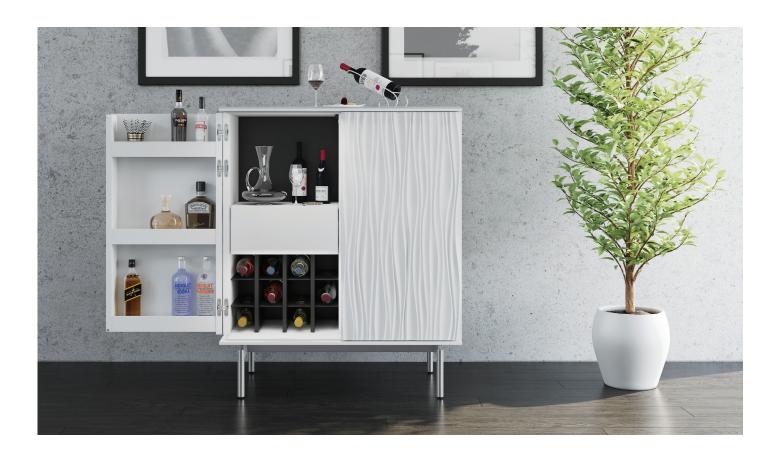

## **7120** BAR

Make some waves with the new Tanami bar. Behind the fluid design of its sculpted doors is ample storage for everything a full bar needs to let the good times flow.

- Satin-etched glass top
- Horizontal storage for 12 wine bottles
- Bottle storage in doors
- Wooden stemware rack
- Utensil storage drawer

Dimensions 43H x 36 x 18.5 in  $\mid$  110H x 91 x 47 cm

 Top Surface Capacity
 75 lbs | 34 kg

 Door Capacity
 33 lbs | 15 kg

 Drawer Capacity
 14 lbs | 6.5 kg

 Fixed Shelf Capacity
 35 lbs | 16 kg

 Adjustable Shelf Capacity
 30 lbs | 13 kg

Number of Adjustable Shelves

Adjustable Shelf Spacing 2.5" | 64 mm; (4 positions)

Weight 158 lbs | 72 kg

Storage for up to 12 wine bottles

Satin-etched glass top allows for simple clean up

Storage drawer provides a home for utensils, mixers, and other supplies