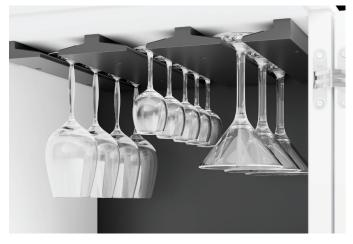

## **7120** BAR

Make some waves with the new Tanami bar. Behind the fluid design of its sculpted doors is ample storage for everything a full bar needs to let the good times flow.

- Satin-etched glass top
- Horizontal storage for 12 wine bottles
- Bottle storage in doors
- Wooden stemware rack
- Utensil storage drawer