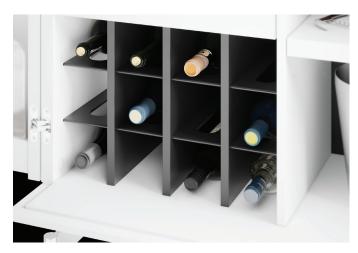

## **7120** BAR

Make some waves with the new Tanami bar. Behind the fluid design of its sculpted doors is ample storage for everything a full bar needs to let the good times flow.

- Satin-etched glass top
- Horizontal storage for 12 wine bottles
- Bottle storage in doors
- Wooden stemware rack
- Utensil storage drawer

Number of Adjustable Shelves

Adjustable Shelf Spacing 2.5" | 64 mm; (4 positions)

Weight 158 lbs | 72 kg

Storage for up to 12 wine bottles

Satin-etched glass top allows for simple clean up

Storage drawer provides a home for utensils, mixers, and other supplies