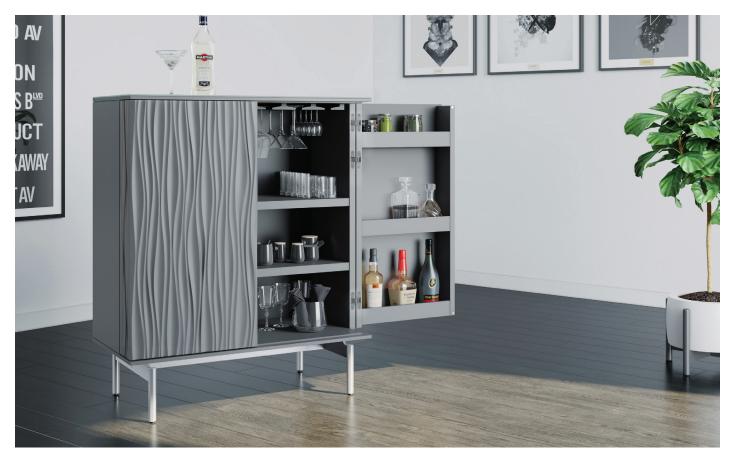

## **7120** BAR

Make some waves with the new Tanami bar. Behind the fluid design of its sculpted doors is ample storage for everything a full bar needs to let the good times flow.

- Satin-etched glass top
- Horizontal storage for 12 wine bottles
- Bottle storage in doors
- Wooden stemware rack
- Utensil storage drawer

Dimensions 43H x 36 x 18.5 in  $\mid$  110H x 91 x 47 cm

 Top Surface Capacity
 75 lbs | 34 kg

 Door Capacity
 33 lbs | 15 kg

 Drawer Capacity
 14 lbs | 6.5 kg

 Fixed Shelf Capacity
 35 lbs | 16 kg

 Adjustable Shelf Capacity
 30 lbs | 13 kg

Number of Adjustable Shelves

Adjustable Shelf Spacing 2.5" | 64 mm; (4 positions)

Weight 158 lbs | 72 kg

Storage for up to 12 wine bottles

Satin-etched glass top allows for simple clean up

Storage drawer provides a home for utensils, mixers, and other supplies