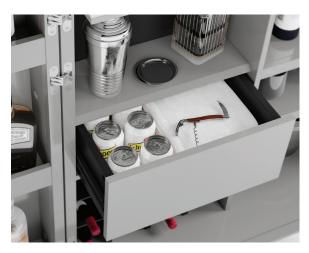

Number of Adjustable Shelves

Adjustable Shelf Spacing 2.5" | 64 mm; (4 positions)

Weight 158 lbs | 72 kg

Storage for up to 12 wine bottles

Satin-etched glass top allows for simple clean up

Storage drawer provides a home for utensils, mixers, and other supplies