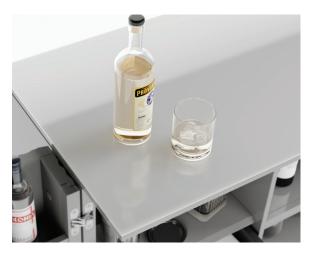

Number of Adjustable Shelves

Adjustable Shelf Spacing 2.5" | 64 mm; (4 positions)

Weight 158 lbs | 72 kg

Storage for up to 12 wine bottles

Satin-etched glass top allows for simple clean up

Storage drawer provides a home for utensils, mixers, and other supplies