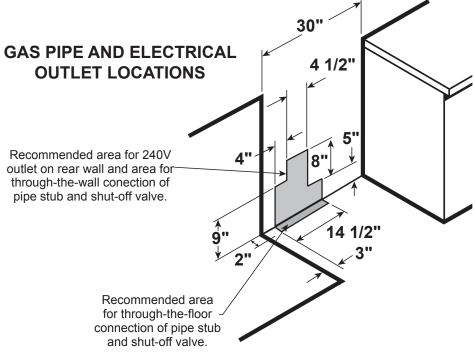

#### **DIMENSIONS AND INSTALLATION INFORMATION**

ELECTRICAL RATING: 120V, 60Hz, 15A

**INSTALLATION INFORMATION:** Before installing,

consult installation instructions packed with product for current dimensional data.