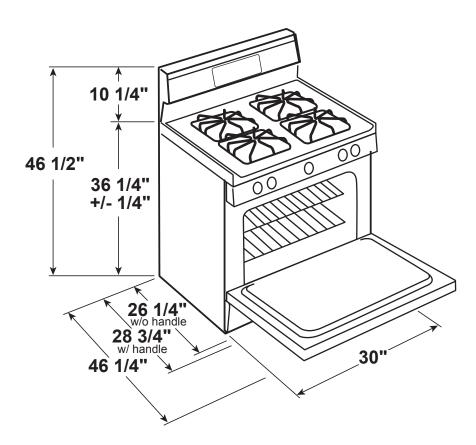

#### **DIMENSIONS AND INSTALLATION INFORMATION**

ELECTRICAL RATING: 120V, 60Hz, 15A

**INSTALLATION INFORMATION:** Before installing,

consult installation instructions packed with product for current dimensional data.