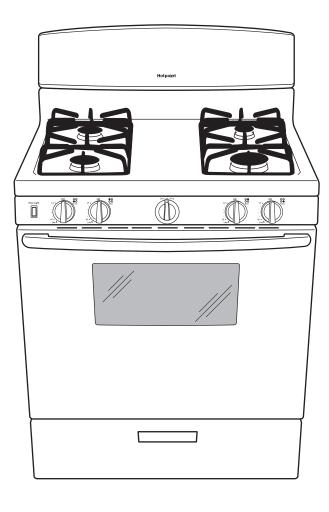

# Hotpoint 30" Free-Standing Gas Range

#### **FEATURES AND BENEFITS**

Front controls - Minimize need to reach

4.8 cu. ft. oven capacity - Enough room to cook an entire meal at once

Sealed cooktop burners - Contains spills and make cleaning quick and easy

Heavy-duty grates – Durable grates are easy to clean and can hold a wide variety of cookware on the stove

Broil option - A versatile heating element allows for more cooking options in the oven

Standard clean oven - Smooth surface makes cleaning by hand easier