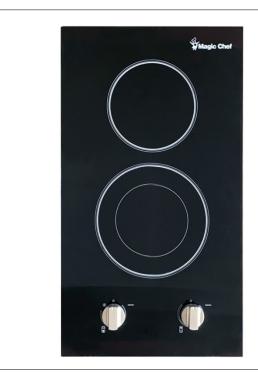

## 12-Inch Electric Cooktop - MCSCTE12BG1

## **Features**

- Schott glass ceramic panel combines the aesthetics of glass with the heat resistance and stability of ceramic
- Cooktop offers a smooth surface for quick and easy cleaning
- Features 1200W single zone and 1800W/ 750W dual zone E.G.O. heating elements
- Indicator lights show which heating elements are on
- Sleek built-in design fits flush against countertops
- Dual zone element is perfect for large cookware, large amounts of food and home canning
- Corrugated pipe with 3 wires