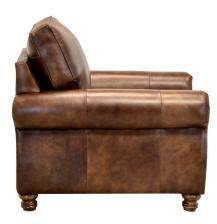

## Wichita L457 Chair (Made in the USA Leather Collection)

furniturebylacrosse.com/shop/chair/l456-l457-l458-l459-20-wichita-chair-made-in-the-usa-leather-collection/

Leather Chair

<u>Compare</u> SKU: L457-20 Categories: <u>All Products</u>, <u>Chair</u> Collections: <u>Made in the USA</u> <u>Leather</u>.

## Description

The classic 3 over 3 semi-attached back design of the Wichita offers great versatility. Standard with nail head trim on the arm (brass, silver, and pewter available) but available without. Available in fabric and leather, giving the option for a traditional leather style for a den or a transitional fabric offering that would look ideal in a great room. Correlating sofa, love seat, and ottoman round out this group.

| Back Style       | Semi-Attached Pillow Back |
|------------------|---------------------------|
| Motion Type      | <u>Stationary</u>         |
| Similar Family   | <u>457</u>                |
| Manufactured in: | USA                       |
| Length Range     | 25"-45"                   |