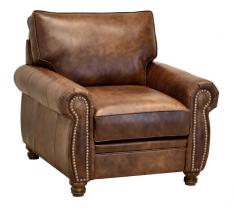

## Wichita L457 Chair (Made in the USA Leather Collection)

furniturebylacrosse.com/shop/chair/l456-l457-l458-l459-20-wichita-chair-made-in-the-usa-leather-collection/

Leather Chair

<u>Compare</u> SKU: L457-20 Categories: <u>All Products</u>, <u>Chair</u> Collections: <u>Made in the USA</u> <u>Leather</u>.

## Description

The classic 3 over 3 semi-attached back design of the Wichita offers great versatility. Standard with nail head trim on the arm (brass, silver, and pewter available) but available without. Available in fabric and leather, giving the option for a traditional leather style for a den or a transitional fabric offering that would look ideal in a great room. Correlating sofa, love seat, and ottoman round out this group.

## **Additional information**

| Product Type     | Chair                           |
|------------------|---------------------------------|
| Family           | <u>L457</u>                     |
| Nail Head Option | Brass, Silver, Pewter, No Nails |
| Length           | 38"                             |
| Height           | 38"                             |
| Depth            | 40"                             |
| Seat Height      | <u>19.5"</u>                    |
| Seat Depth       | <u>23"</u>                      |
| Material         | Leather                         |