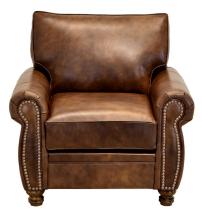

## Wichita L457 Chair (Made in the USA Leather Collection)

furniturebylacrosse.com/shop/chair/l456-l457-l458-l459-20-wichita-chair-made-in-the-usa-leather-collection/

Leather Chair

<u>Compare</u> SKU: L457-20 Categories: <u>All Products</u>, <u>Chair</u> Collections: <u>Made in the USA</u> <u>Leather</u>.

## Description

The classic 3 over 3 semi-attached back design of the Wichita offers great versatility. Standard with nail head trim on the arm (brass, silver, and pewter available) but available without. Available in fabric and leather, giving the option for a traditional leather style for a den or a transitional fabric offering that would look ideal in a great room. Correlating sofa, love seat, and ottoman round out this group.

## **Additional information**

| Product Type     | Chair                           |
|------------------|---------------------------------|
| Family           | <u>L457</u>                     |
| Nail Head Option | Brass, Silver, Pewter, No Nails |
| Length           | 38"                             |
| Height           | 38"                             |
| Depth            | 40"                             |
| Seat Height      | <u>19.5"</u>                    |
| Seat Depth       | <u>23"</u>                      |
| Material         | Leather                         |