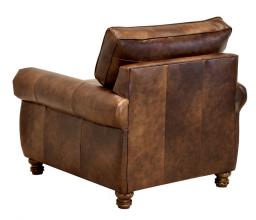

## Wichita L457 Chair (Made in the USA Leather Collection)

furniturebylacrosse.com/shop/chair/l456-l457-l458-l459-20-wichita-chair-made-in-the-usa-leather-collection/

Leather Chair

<u>Compare</u> SKU: L457-20 Categories: <u>All Products</u>, <u>Chair</u> Collections: <u>Made in the USA</u> <u>Leather</u>.

## Description

The classic 3 over 3 semi-attached back design of the Wichita offers great versatility. Standard with nail head trim on the arm (brass, silver, and pewter available) but available without. Available in fabric and leather, giving the option for a traditional leather style for a den or a transitional fabric offering that would look ideal in a great room. Correlating sofa, love seat, and ottoman round out this group.

| Back Style       | Semi-Attached Pillow Back |
|------------------|---------------------------|
| Motion Type      | <u>Stationary</u>         |
| Similar Family   | <u>457</u>                |
| Manufactured in: | USA                       |
| Length Range     | 25"-45"                   |