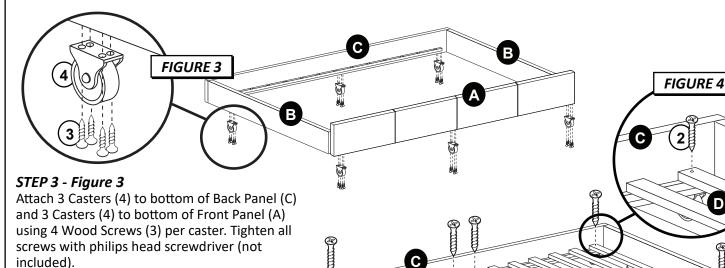

## STEP 4 - Figure 4

Insert both ends of each Plywood Slat (E) onto the Front and Back Panels (A & C) and secure with 8 Wood Screws (2).

The assembly of the Daybed Trundle is now complete.