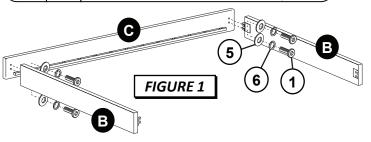

## STEP 1 - Figure 1

Attach each Side Panel (B) to inside of Back Panel (C) by aligning bracket with holes on Back Panel (C) and securing in place with 2 Allen Bolts (1), 2 Spring Washers (6) and 2 Flat Washers (5) per side. Tighten all bolts using Allen Wrench (7) provided.

Attach Front Panel (A) to each assembled Side Panel (B) from Step 1 by aligning bracket with holes and securing in place with 2 Allen Bolts (1), 2 Spring Washers (6) and 2 Flat Washers (5) per side. Tighten all bolts using Allen Wrench (7) provided.