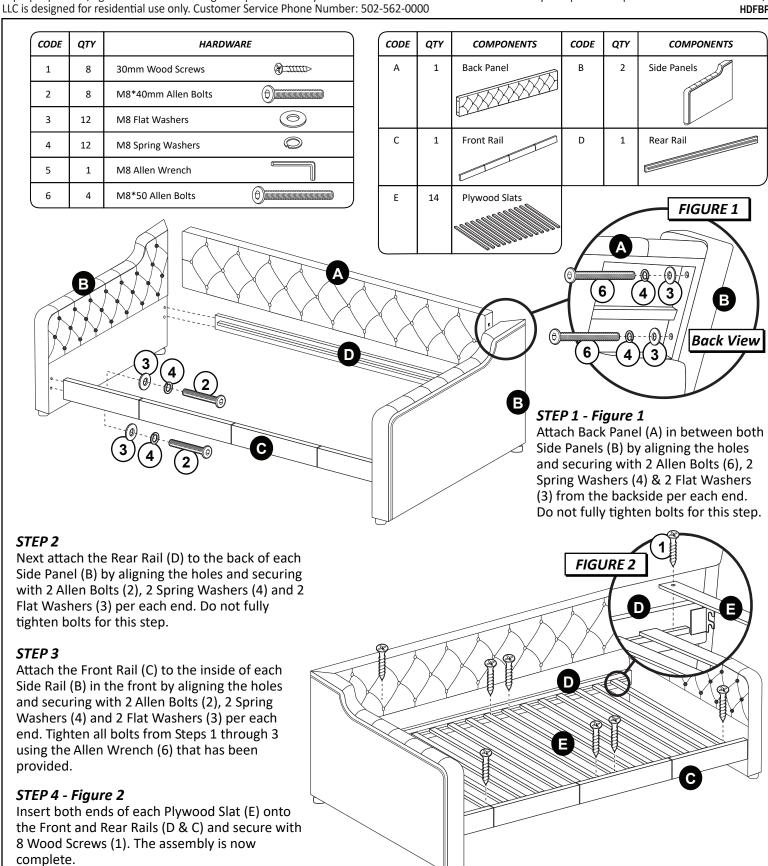

HDFBP

| CODE | QTY | HARDWARE            |             |  |
|------|-----|---------------------|-------------|--|
| 1    | 8   | M8*20mm Allen Bolts | (1)         |  |
| 2    | 8   | 30mm Wood Screws    |             |  |
| 3    | 24  | 20mm Wood Screws    | D-mm>       |  |
| 4    | 6   | Casters             | <b>&gt;</b> |  |
| 5    | 8   | Flat Washers        |             |  |
| 6    | 8   | Spring Washers      |             |  |
| 7    | 1   | 1/4" Allen Wrench   |             |  |

| CODE | QTY | COMPONENTS  | CODE | QTY | COMPONENTS    |
|------|-----|-------------|------|-----|---------------|
| A    | 1   | Front Panel | В    | 2   | Side Panels   |
| C    | 1   | Back Panel  | D    | 14  | Plywood Slats |