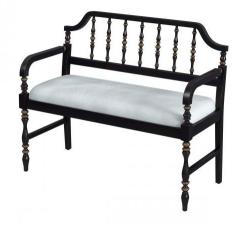

### Emilia

Let guests kick off their shoes in the entryway with this delightful hand painted, spindled back, bench. Featuring a weathered black finish, crafted with Rubberwood, Plywood, a comfortable foam and cotton seat, this is an effortless update to your seating ensemble in the living room.

#### DETAILS

| DIMENSIONS:         | 38W x 16-1/2D x 31-3/4H | SHIPPING<br>METHOD: | FDX-OS                                            |
|---------------------|-------------------------|---------------------|---------------------------------------------------|
| FINISH NAME:        | CafA© Noir              | SHIPPING<br>WEIGHT: | 43.00                                             |
| UPC#:               | 797379051879.00         |                     |                                                   |
| FINISH DISTRESSING: | Y                       | CUBES:              | 17.00                                             |
| ASSEMBLY:           | Assembled               | MATERIALS:          | Rubberwood<br>plywood, fabric<br>(chenille yarns) |