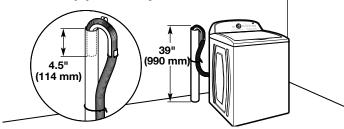

### Floor standpipe drain system

Minimum diameter for a standpipe drain: 2" (51 mm). Minimum carry-away capacity: 17 gal. (64 L) per minute. Top of standpipe must be at least 39" (990 mm) high; install no higher than 96" (2.44 m) from bottom of washer. If you must install higher than 96" (2.44 m), you will need a sump pump system.

### Laundry tub drain system

Minimum capacity: 20 gal. (76 L). Top of laundry tub must be at least 39" (990 mm) above floor; install no higher than 96" (2.44 m) from bottom of washer.

**IMPORTANT:** To avoid siphoning, no more than 4.5" (114 mm) of drain hose should be inside standpipe or below the top of wash tub. Secure drain hose with cable tie.