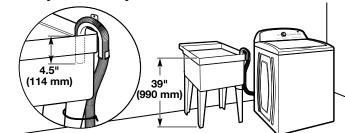

### Laundry tub drain system

Minimum capacity: 20 gal. (76 L). Top of laundry tub must be at least 39" (990 mm) above floor; install no higher than 96" (2.44 m) from bottom of washer.

**IMPORTANT:** To avoid siphoning, no more than 4.5" (114 mm) of drain hose should be inside standpipe or below the top of wash tub. Secure drain hose with cable tie.