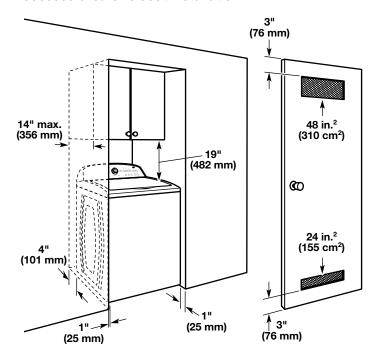

#### Recessed area or closet installation

Dimensions show recommended spacing allowed, except for closet door ventilation openings which are minimum required. This washer has been tested for installation with spacing of 0" (0 mm) clearance on the sides. Consider allowing more space for ease of installation and servicing, and spacing for companion appliances and clearances for walls, doors, and floor moldings. Add spacing of 1" (25 mm) on all sides of washer to reduce noise transfer. If a closet door or louvered door is installed, top and bottom air openings in door are required.