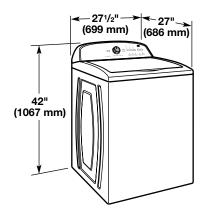

## Washer

## PRODUCT MODEL NUMBERS

MVWC555D, MVWX655D, MVWB755D, MVWB855D, MVWC565F, MVWB765F, MVWB766F

#### Washer Dimensions:



#### Recessed area or closet installation



Dimensions show recommended spacing allowed, except for closet door ventilation openings which are minimum required. This washer has been tested for installation with spacing of 0" (0 mm) clearance on the sides. Consider allowing more space for ease of installation and servicing, and spacing for companion appliances and clearances for walls, doors, and floor moldings. Add spacing of 1" (25 mm) on all sides of washer to reduce noise transfer. If a closet door or louvered door is installed, top and bottom air openings in door are required.

# **ELECTRICAL REQUIREMENTS**

A 120 volt, 60 Hz., AC only, 15- or 20-amp, fused electrical supply is required. A time-delay fuse or circuit breaker is recommended. It is recommended that a separate circuit s