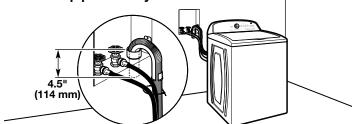

### Laundry tub drain system

Minimum capacity: 20 gal. (76 L). Top of laundry tub must be at least 39" (990 mm) above floor; install no higher than 96" (2.44 m) from bottom of washer.

**IMPORTANT:** To avoid siphoning, no more than 4.5" (114 mm) of drain hose should be inside standpipe or below the top of wash tub. Secure drain hose with cable tie.