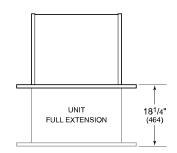

# **DIMENSIONS**

### STANDARD INSTALLATION

NOTE: 24" (610) model and 30" (762) model require the same opening dimensions.