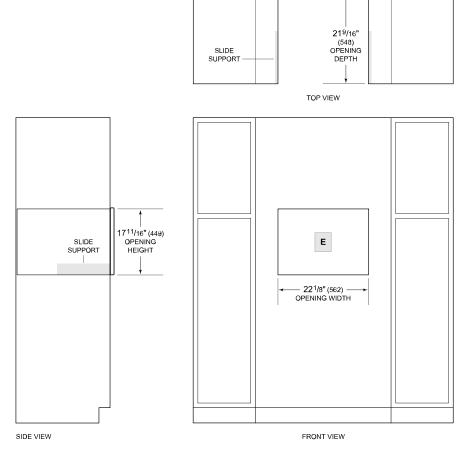

# **ELECTRICAL**

**NOTE:** Dimensions in parenthesis are in millimeters unless otherwise specified

# **DIMENSIONS**

### STANDARD INSTALLATION

NOTE: 24" (610) model and 30" (762) model require the same opening dimensions.