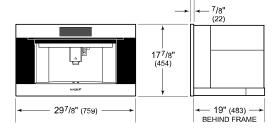

# PRODUCT SPECIFICATIONS

|          | EC3050PE/S        |
|----------|-------------------|
| 29 7/8"W | x 17 7/8"H x 19"D |
|          | 76 lbs            |
|          | 120 VAC, 60 Hz    |
| 15 amp   | dedicated circuit |
|          | 6 Feet            |
| 3-pro    | ng grounding-type |

# **DIMENSIONS**

### STANDARD INSTALLATION

NOTE: 24" (610) model and 30" (762) model require the same opening dimensions.