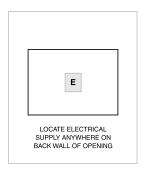

# **ELECTRICAL**

**NOTE:** Dimensions in parenthesis are in millimeters unless otherwise specified

### STANDARD INSTALLATION

NOTE: 24" (610) model and 30" (762) model require the same opening dimensions.