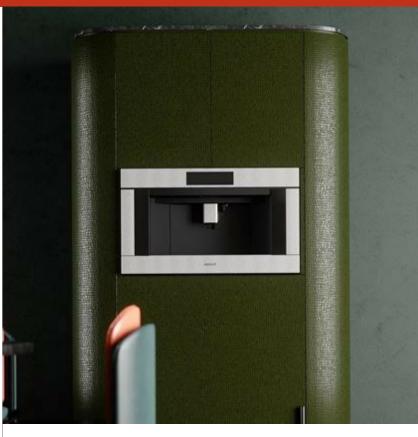

## **FEATURES**

Full-color touchscreen simplifies use and adds refinement to the design

Save favorites within six independent user profiles for a perfect cup that's just a touch or two away

Easily customize every aspect of your beverage, including type, strength, temperature, quantity, and milk preference

Beverage options include Americano, Cappuccino, Coffee, Doppio, Espresso, Flat White, Hot Milk, Hot Water, Latte, Latte Macchiato, Long Coffee, Macchiato, Milk Froth, Steam

Insulated milk container with light-to-thick froth regulator

Accepts whole bean or ground coffee

The large 84.5-ounce water tank yields 6 cups of 9 oz coffee before needing to be refilled

Dual-dispensing spout easily adjusts to the height of your cup

Self-cleaning system ensures your perfect cup is only moments away no cumbersome cleanup

Discreet in-unit storage

Installs nearly anywhere—without special water lines

The elegant, modern aesthetic perfectly pairs with a full suite of similarly styled Sub-Zero, Wolf, and Cove appliances

Built with premium-grade materials, Wolf products are designed to last a minimum of 20 years