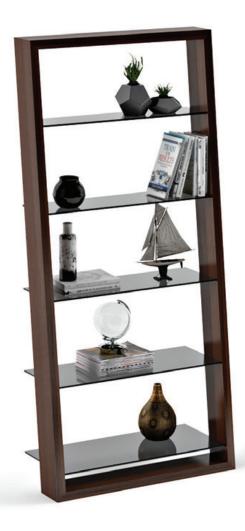

## **5156** SHELF

Eileen is a leaning shelf that really lives up to its name. This stunning shelf looks great solo or combined in groups to fill an entire wall. Eileen is incredibly solid and its tempered, grey tinted glass shelves are perfect for holding books or displaying your favorite collectibles.

- Available in three wood finishes with grey tinted shelves
- A terrific complement to BDI's office collections, providing additional storage/display space
- Integrated levelers allow for adjustment on uneven floors
- Unit may be secured to the wall with provided hardware, if desired