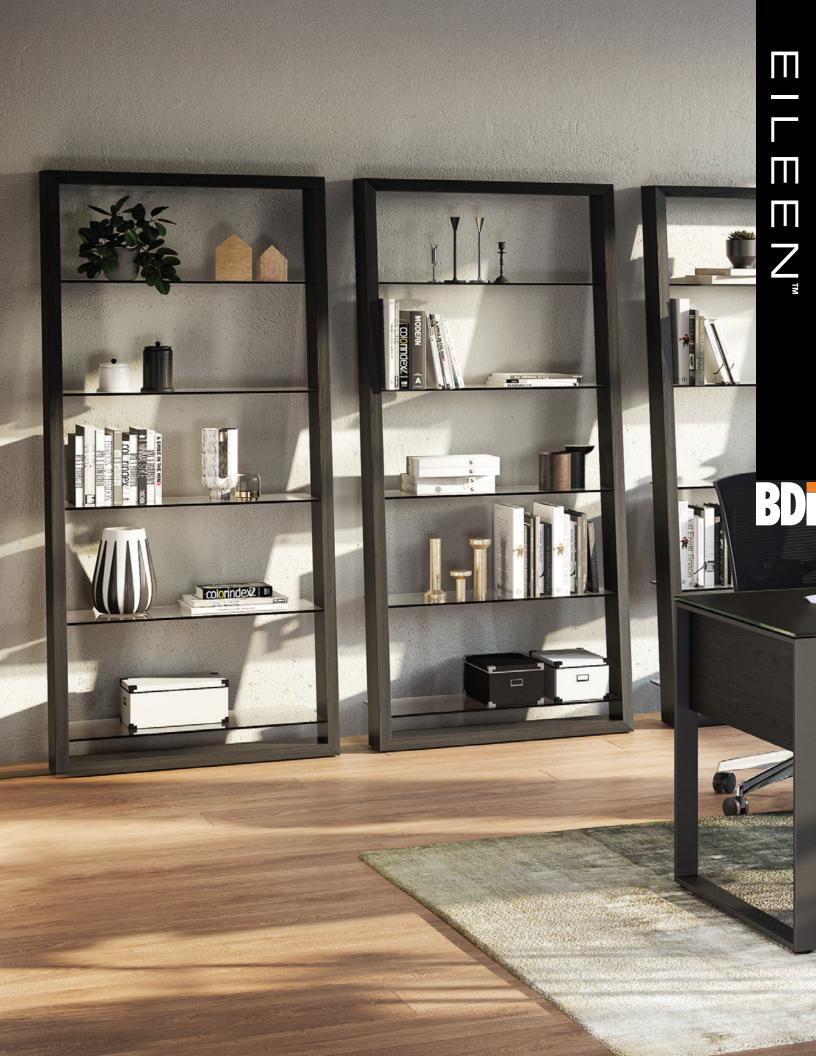

## **EILEEN**™

## **5156** SHELF

Eileen is a leaning shelf that really lives up to its name. This stunning shelf looks great solo or combined in groups to fill an entire wall. Eileen is incredibly solid and its tempered, grey tinted glass shelves are perfect for holding books or displaying your favorite collectibles.

- Available in three wood finishes with grey tinted shelves
- A terrific complement to BDI's office collections, providing additional storage/display space
- Integrated levelers allow for adjustment on uneven floors
- Unit may be secured to the wall with provided hardware, if desired