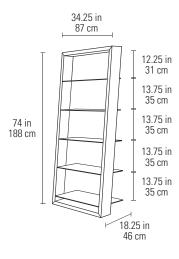

Dimensions 74H x 34.25 x 18.25 in | 188H x 87 x 46 cm

Shelf Depth (Top to Bottom) 7.5–13.75 in  $\mid$  19–35 cm Shelf Clearance (See Drawing) 12.25–13.75 in  $\mid$  31–35 cm

 Shelf Capacity
 50 lbs | 23 kg

 Weight
 86 lbs | 39 kg