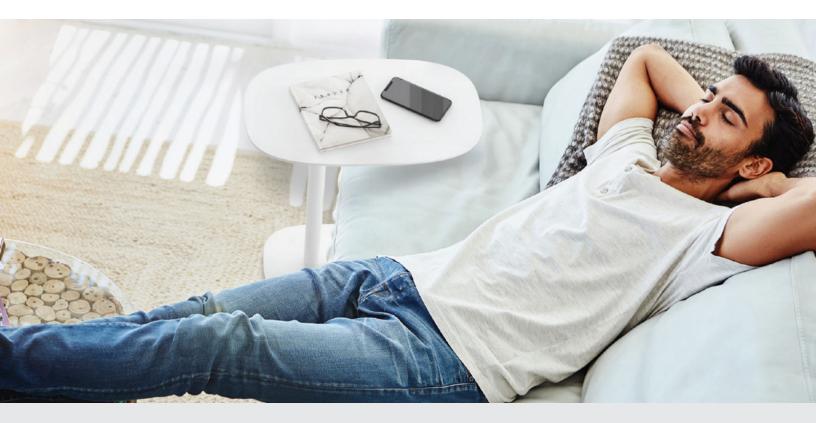

## 1045 LIFT LAPTOP TABLE

A uniquely adjustable table that takes your work surface to new heights. Gliding smoothly on its pneumatic cylinder with a simple push or pull, Serif is equally at home hovering over the arm of a sofa as it is nestled neatly in your lap.