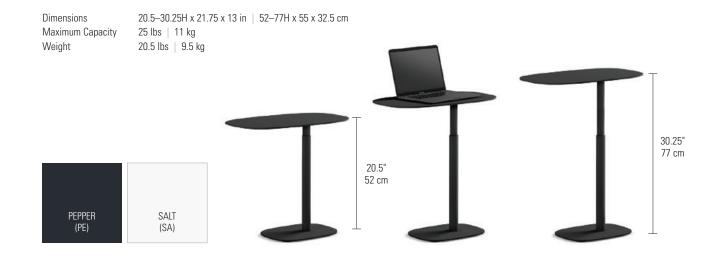

## 1045 LIFT LAPTOP TABLE

A uniquely adjustable table that takes your work surface to new heights. Gliding smoothly on its pneumatic cylinder with a simple push or pull, Serif is equally at home hovering over the arm of a sofa as it is nestled neatly in your lap.

- Rounded edge creates a comfortable work surface
- Pneumatic cylinder provides smooth motion
- Low profile weighted base slides under seating to keep table close and stable
- Nylon glides provide easy movement without marring hard surfaces
- Aluminum and steel construction provides sturdy support