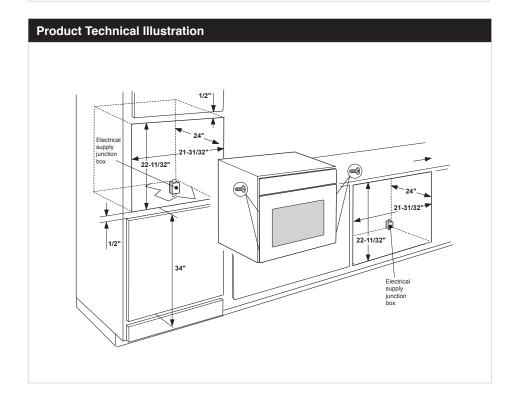

## Haier

| HCW2360AF |  |
|-----------|--|
|           |  |
|           |  |

| Letter                    | Cutout Dimension       |                            |  |
|---------------------------|------------------------|----------------------------|--|
| Α                         | Cutout Width           | 21 31/32"                  |  |
| В                         | Cutout Depth           | 24"                        |  |
| С                         | Cutout Height          | 22 11/32"                  |  |
| D                         | Floor Bottom of Cutout | 34"                        |  |
| E                         | Minimum Spacing        | 1/2"                       |  |
| Overall Packaging Details |                        |                            |  |
| Packaging                 |                        | lb. / in.                  |  |
| Gross Weight              |                        | 82 lb.                     |  |
| Dimensions                |                        | W 25.47" D 25.91" H 25.98" |  |
| Power                     | Requirements           |                            |  |
| Electrical Rating         |                        | 208/240V, 60Hz             |  |
| Total Electrical Load     |                        | 3.42kW / 14Amps            |  |