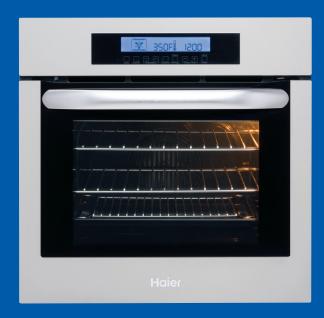

### LCD Display with Sensor Touch Control

Allows faster, more intuitive oven operation

### Two Racks and Two Baking Pan with Five Shelf Positions

Offers versatility to accommodate any size cookware