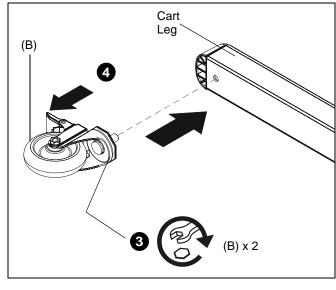

3. Place locking casters (B) on rear of cart and tighten bolts. (See Figure 3)

Figure 3

- 4. Lock rear casters (B) by stepping on top edge at **BRAKE ON** imprint. (See Figure 3)
- 5. Unlock rear casters (B) by stepping on the **OFF** button on top edge of caster.