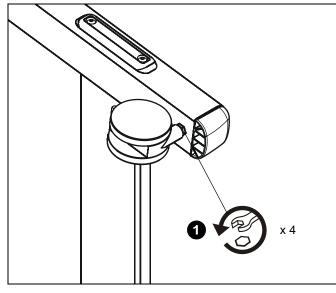

### ASSEMBLY

1. Using a wrench, loosen the bolts and remove the four casters currently installed on the cart. (See Figure 1)

Figure 1

2. Place casters (A) on front of cart and tighten bolts. (See Figure 2)