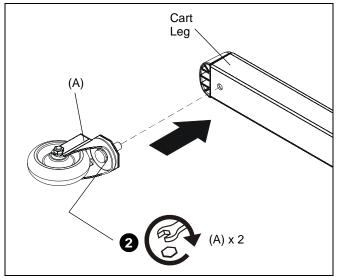

### ASSEMBLY

1. Using a wrench, loosen the bolts and remove the four casters currently installed on the cart. (See Figure 1)

Figure 1

2. Place casters (A) on front of cart and tighten bolts. (See Figure 2)