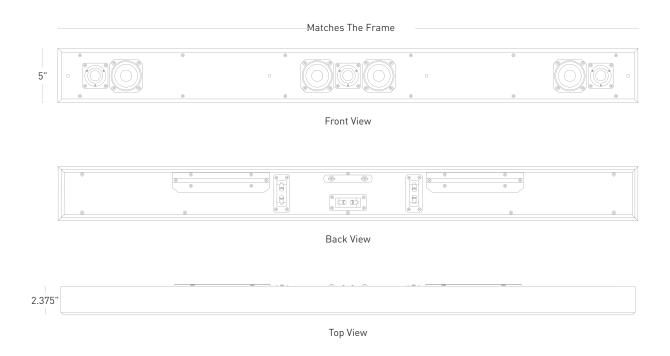

### **Key Features**

- Ultra-thin soundbar custom built to match the width and finish of any Samsung Frame TV
- 2.5" ultra-thin, audiophile-grade woofers and 22mm cloth-dome tweeters provide extreme precision and musical detail
- Available in 2 sizes and 4 finishes to match any Samsung Frame TV
- Ships standard with Black fabric grille (custom grilles available)
- Ultra-thin design only 2.375" deep (including grille)
- Solid MDF construction, handcrafted in the USA

## **Technical Specifications**

| Height      | 5" (with grille)                       | Components     | 2.5" |
|-------------|----------------------------------------|----------------|------|
| Width       | Matches Samsung Frame TV               | Impedance      | L/C/ |
| Depth       | 2.375" (with grille)                   | Rec. Power     | L/C/ |
| Weight      | 16 lbs.                                | Max. Output    | L/C/ |
| Material    | Painted MDF                            | Coverage       | L/C/ |
| Finishes    | Matches Samsung Frame TV               | Freq. Resp.    | L/C/ |
| Grille      | Black Fabric (custom colors available) | Sensitivity    | L/C/ |
| Connections | Spring-loaded terminals                | Configurations | Fran |
| Mounting    | HzFLSH                                 |                |      |
|             |                                        |                |      |