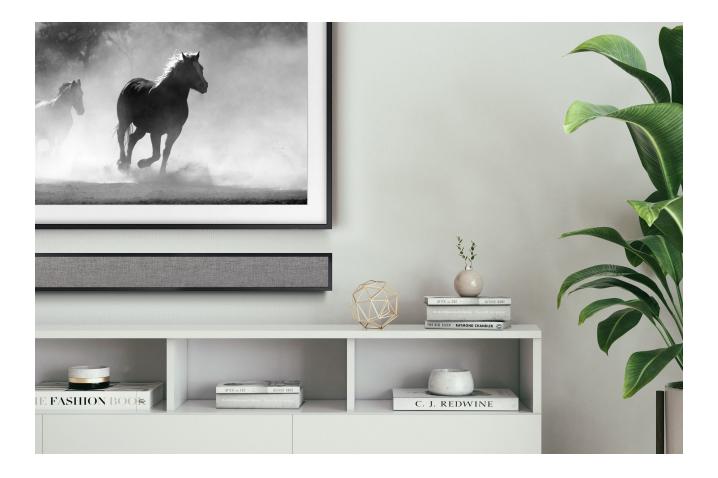

### Description

Leon's FrameBar is handcrafted to match the exact width and finish of Samsung's The Frame while providing uncompromising sound in an ultra-thin soundbar. Available in 2 sizes and 4 colors, FrameBar is the most elegant way to add high-performance audio to The Frame while unobtrusively blending into any space.

### **Key Features**

- Ultra-thin soundbar custom built to match the width and finish of any Samsung Frame TV
- 2.5" ultra-thin, audiophile-grade woofers and 22mm cloth-dome tweeters provide extreme precision and musical detail
- Available in 2 sizes and 4 finishes to match any Samsung Frame TV
- Ships standard with Black fabric grille (custom grilles available)
- Ultra-thin design only 2.375" deep (including grille)
- Solid MDF construction, handcrafted in the USA