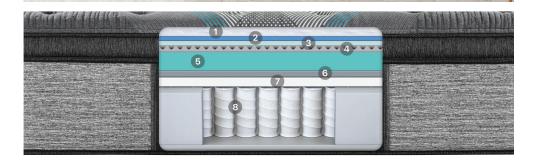

## ADVANCED PRESSURE RELIEF

2 SURFACETOUCH™ GEL MEMORY FOAM

Is located directly within the quilted sleep surface and unlocks immediate, advanced pressure point relief.

- 3 GELTOUCH® FOAM
- 4 RIGHTTEMP™ WAVE FOAM

Features ultra-strong, highly conductive carbon fibres for a consistently supportive feel and cool sleep, night after night.

- 5 BEAUTYREST® GEL FOAM
- 6 MICRO DIAMOND™ MEMORY FOAM

Features actual diamond particles infused in a premium memory foam to help conduct heat away from the body.

7 BEAUTYREST® COMFORT FOAM

## PRECISION SUPPORT SYSTEM™

8 POWERED BY T2 POCKETED COIL™ TECHNOLOGY

Features a dual-stranded coil design to provided additional support.