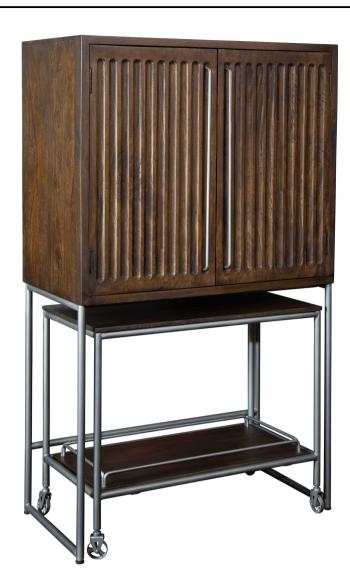

## **Bar Cart Wine & Bar Cabinet 695222**

The medium brown finish on select hardwoods and veneers is distressed for an aged appearance and features contrasting metal components finished in charcoal gray.

Two hinged doors with distinctive fluting and elongated metal pull.

The upper interior of the cabinet includes a glass mirrored back panel and a hanging metal stemware rack that holds up to 18 large wine glasses.

One large fixed wooden shelf, two fixed lower shelves, and one adjustable wooden shelf.

One wooden drawer with wooden drawer slides.

A portable, metal wine serving cart—which measures, Height 30" (76 cm), Width 35" (89 cm), Depth 18" (46 cm)—nests in the base of this cabinet and includes a wood top, a lower wood shelf with metal wire galley, and four casters for mobility.

Adjustable levelers under each corner provide stability on uneven and carpeted floors. INT0419

Overall Width: 38 in
Overall Depth: 20 in
Overall Height: 65.5 in

Weight: 174.0 lb

**Battery Included**: No **Number of Doors**: 2 **Number of Drawers**: 1 **Number of Shelves**: 1