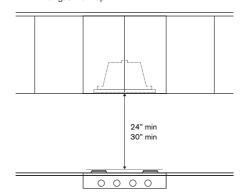

#### HOOD CLEARANCE

Recommended height above cooking surface Min 24" for induction/electric worktop Min 30" for gas worktop