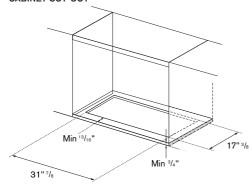

|
| Power connection                | NEMA 5-15P with 59" power cord                      |
| Certification                   | ADA Compliant,CEC,UL                                |
| Packaging dimensions and weight | W 39 3/16 "<br>H 15 3/4"<br>D 24 3/16"<br>37.47 lbs |
| OPTIONAL ACCESSORIES            |                                                     |
| 901531                          | Charcoal filters                                    |
| 901532                          | Durable charcoal filters                            |

version: 3 bertazzoni.com

# KIN36XT

## 36 INSERT HOOD, 2 MOTORS 1200 CFM



#### DIMENSIONS



#### HOOD CLEARANCE

Recommended height above cooking surface Min 24" for induction/electric worktop Min 30" for gas worktop



#### **CABINET CUT-OUT**



#### **ELECTRICAL CONNECTION**