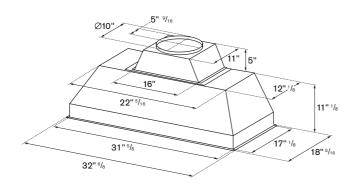

IFICATIONS        |                                                     |
| Electrical supply               | 110 V 60 HZ - 791 W<br>6.6 Amp                      |
| Power connection                | NEMA 5-15P with 59" power cord                      |
| Certification                   | ADA Compliant,CEC,UL                                |
| Packaging dimensions and weight | W 39 3/16 "<br>H 15 3/4"<br>D 24 3/16"<br>37.47 lbs |
| OPTIONAL ACCESSORIES            |                                                     |
| 901531                          | Charcoal filters                                    |
| 901532                          | Durable charcoal filters                            |

version: 3 bertazzoni.com

# KIN36XT

## 36 INSERT HOOD, 2 MOTORS 1200 CFM



#### DIMENSIONS



#### HOOD CLEARANCE

Recommended height above cooking surface Min 24" for induction/electric worktop Min 30" for gas worktop



#### **CABINET CUT-OUT**



#### **ELECTRICAL CONNECTION**