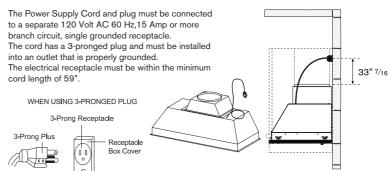

| NEMA 5-15P with 59" power cord                      |
| Certification                   | ADA Compliant,CEC,UL                                |
| Packaging dimensions and weight | W 39 3/16 "<br>H 15 3/4"<br>D 24 3/16"<br>37.47 lbs |
| OPTIONAL ACCESSORIES            |                                                     |
| 901531                          | Charcoal filters                                    |
| 901532                          | Durable charcoal filters                            |

version: 3 bertazzoni.com

# KIN36XT

## 36 INSERT HOOD, 2 MOTORS 1200 CFM



#### DIMENSIONS



#### HOOD CLEARANCE

Recommended height above cooking surface Min 24" for induction/electric worktop Min 30" for gas worktop



#### **CABINET CUT-OUT**



#### **ELECTRICAL CONNECTION**