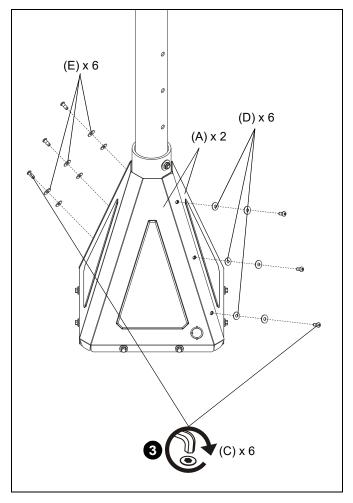

Figure 1

 Use six 1/4-20 x 5/8" button head cap screws (C), six 1/4" washers (E) and six plastic spacers (D) to secure covers (A) to each other. (See Figure 2)

Figure 2

**ODAPCVR** Installation Instructions