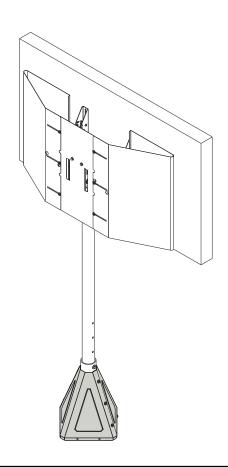

# INSTALLATION INSTRUCTIONS

**Outdoor Pedestal Floor Cover** 

**ODAPCVR** 

**IMPORTANT!:** The ODAPCVR accessory is designed to be mounted to a concrete floor or ceiling.

-- SAVE THESE INSTRUCTIONS--