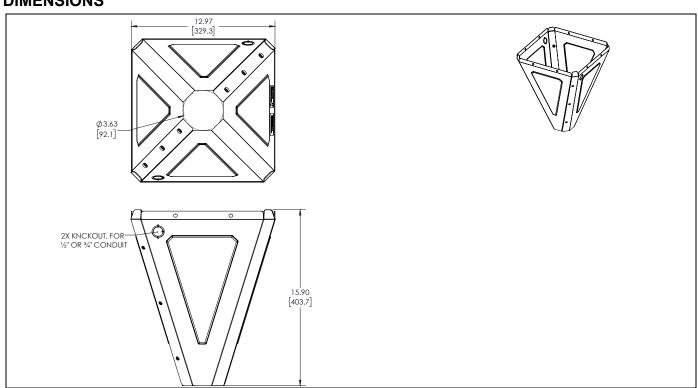

ing instructions.



## IMPORTANT SAFETY INSTRUCTIONS

**WARNING:** Failure to read, thoroughly understand, and follow all instructions can result in serious personal injury, damage to equipment, or voiding of factory warranty! It is the installer's responsibility to make sure all accessories are properly assembled and installed using the instructions provided.



**WARNING:** Use this accessory only for its intended use as described in these instructions. Do not use attachments not recommended by the manufacturer.



**WARNING:** Never operate this accessory if it is damaged. Return the accessory to a service center for examination and repair.

**IMPORTANT!:** The ODAPCVR accessory is designed to be mounted to a concrete floor or ceiling.

-- SAVE THESE INSTRUCTIONS--

## **DIMENSIONS**



Installation Instructions ODAPCVR

#### **TOOLS/PARTS**



# **Assembly And Installation**

- Place two pedestal covers (A) over ODA330 (not included) plate making sure holes line up with the holes around outside edge of ODA300 base. (See Figure 1)
- Use eight 1/4-20 x 3/4" hex head cap screws (B), eight 1/4" washers (E) and eight plastic spacers (D) to secure covers (A) to ODA330 base. (See Figure 1)



Figure 1

 Use six 1/4-20 x 5/8" button head cap screws (C), six 1/4" washers (E) and six plastic spacers (D) to secure covers (A) to each other. (See Figure 2)



Figure 2

**ODAPCVR** Installation Instructions



Chief, a products division of Milestone AV Technologies

8800-003026 Rev00 ©2018 Milestone AV Technologies www.milestone.com 07/18

**USA/International** 

**Europe** 

A 6436