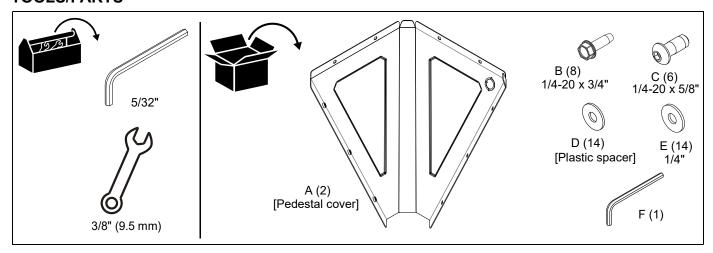

RNING:** Failure to read, thoroughly understand, and follow all instructions can result in serious personal injury, damage to equipment, or voiding of factory warranty! It is the installer's responsibility to make sure all accessories are properly assembled and installed using the instructions provided.



**WARNING:** Use this accessory only for its intended use as described in these instructions. Do not use attachments not recommended by the manufacturer.



**WARNING:** Never operate this accessory if it is damaged. Return the accessory to a service center for examination and repair.

**IMPORTANT!:** The ODAPCVR accessory is designed to be mounted to a concrete floor or ceiling.

-- SAVE THESE INSTRUCTIONS--

## **DIMENSIONS**



Installation Instructions ODAPCVR

#### **TOOLS/PARTS**



# **Assembly And Installation**

- Place two pedestal covers (A) over ODA330 (not included) plate making sure holes line up with the holes around outside edge of ODA300 base. (See Figure 1)
- Use eight 1/4-20 x 3/4" hex head cap screws (B), eight 1/4" washers (E) and eight plastic spacers (D) to secure covers (A) to ODA330 base. (See Figure 1)



Figure 1

 Use six 1/4-20 x 5/8" button head cap screws (C), six 1/4" washers (E) and six plastic spacers (D) to secure covers (A) to each other. (See Figure 2)



Figure 2

**ODAPCVR** Installation Instructions



Chief, a products division of Milestone AV Technologies

8800-003026 Rev00 ©2018 Milestone AV Technologies www.milestone.com 07/18

**USA/International** 

**Europe** 

A 6436 City West Parkway, Eden Prairie, MN 55344

800.582.6480 /