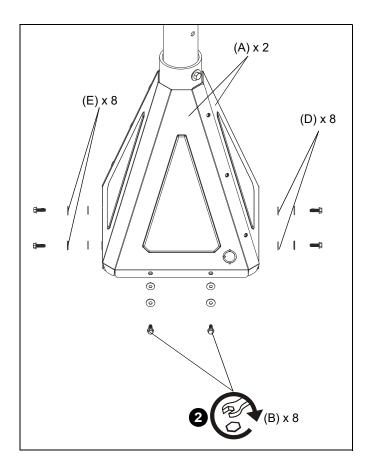

# **Assembly And Installation**

- Place two pedestal covers (A) over ODA330 (not included) plate making sure holes line up with the holes around outside edge of ODA300 base. (See Figure 1)
- Use eight 1/4-20 x 3/4" hex head cap screws (B), eight 1/4" washers (E) and eight plastic spacers (D) to secure covers (A) to ODA330 base. (See Figure 1)

Figure 1

 Use six 1/4-20 x 5/8" button head cap screws (C), six 1/4" washers (E) and six plastic spacers (D) to secure covers (A) to each other. (See Figure 2)

Figure 2

**ODAPCVR** Installation Instructions