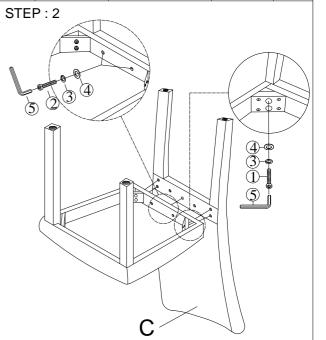

## ASSEMBLY INSTRUCTION

WREN DESK & CHAIR SET

5214SET

| No. | PAR              | Т        | Q'TY |
|-----|------------------|----------|------|
| A   | DESK TOP         |          | 1    |
| в   | DESK LEGS        | <u>ت</u> | 4    |
| с   | CHAIR BACK       |          | 1    |
| D   | CHAIR FRONT LEGS |          | 2    |
| Е   | CHAIR SEAT       |          | 1    |

| HARDWARE LIST |                                        |                     |         |      |  |  |
|---------------|----------------------------------------|---------------------|---------|------|--|--|
| NO.           | PART                                   | DESCRIPTION         | CODE.   | Q'TY |  |  |
| 1             | ()))))))))                             | 5/16" x 3-1/2"      |         | 4    |  |  |
| 2             | ())))))))))))))))))))))))))))))))))))) | 5/16"x2"            |         | 6    |  |  |
| 3             | Ô                                      | 5/16 "              | (CHAIR) | 10   |  |  |
| 4             | $\bigcirc$                             | 5/16 "x22mm         |         | 10   |  |  |
| 5             |                                        | M5                  |         | 1    |  |  |
| 6             |                                        | WOOD DOWEL Ø10*30mm |         | 1    |  |  |
| 7             |                                        | 5/16" x2-1/2"       |         | 8    |  |  |
| 8             | $\bigcirc$                             | 5/16 "              | (DESK)  | 8    |  |  |
| 9             | $\odot$                                | 5/16 "x22mm         |         | 8    |  |  |
| 10            |                                        | M5                  |         | 1    |  |  |

Do not fully tighten any bolts until last step.

Page 1 of 1