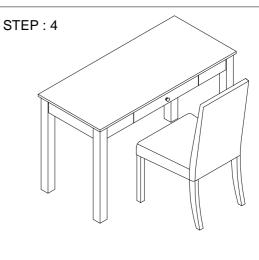

## ASSEMBLY INSTRUCTION

WREN DESK & CHAIR SET

5214SET

| No. | PAR              | Т        | Q'TY |
|-----|------------------|----------|------|
| A   | DESK TOP         |          | 1    |
| в   | DESK LEGS        | <u>ت</u> | 4    |
| с   | CHAIR BACK       |          | 1    |
| D   | CHAIR FRONT LEGS |          | 2    |
| Е   | CHAIR SEAT       |          | 1    |