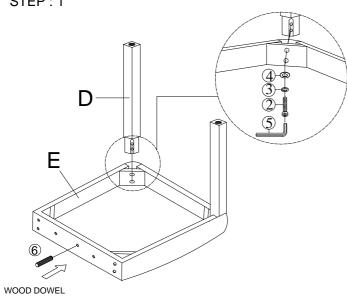

## ASSEMBLY INSTRUCTION

WREN DESK & CHAIR SET

5214SET

| No. | PAR              | Т        | Q'TY |
|-----|------------------|----------|------|
| A   | DESK TOP         |          | 1    |
| в   | DESK LEGS        | <u>ت</u> | 4    |
| с   | CHAIR BACK       |          | 1    |
| D   | CHAIR FRONT LEGS |          | 2    |
| Е   | CHAIR SEAT       |          | 1    |

| HARDWARE LIST |                                        |                     |         |      |  |  |
|---------------|----------------------------------------|---------------------|---------|------|--|--|
| NO.           | PART                                   | DESCRIPTION         | CODE.   | Q'TY |  |  |
| 1             | ()))))))))                             | 5/16" x 3-1/2"      |         | 4    |  |  |
| 2             | ())))))))))))))))))))))))))))))))))))) | 5/16"x2"            |         | 6    |  |  |
| 3             | Ô                                      | 5/16 "              | (CHAIR) | 10   |  |  |
| 4             | $\bigcirc$                             | 5/16 "x22mm         |         | 10   |  |  |
| 5             |                                        | M5                  |         | 1    |  |  |
| 6             |                                        | WOOD DOWEL Ø10*30mm |         | 1    |  |  |
| 7             |                                        | 5/16" x2-1/2"       |         | 8    |  |  |
| 8             | $\bigcirc$                             | 5/16 "              | (DESK)  | 8    |  |  |
| 9             | $\odot$                                | 5/16 "x22mm         |         | 8    |  |  |
| 10            |                                        | M5                  |         | 1    |  |  |

Do not fully tighten any bolts until last step.

Page 1 of 1