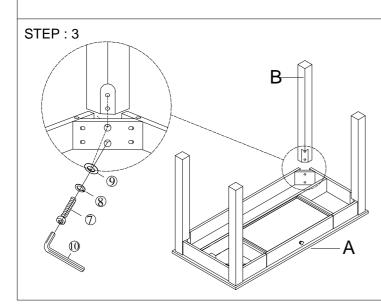

## ASSEMBLY INSTRUCTION

WREN DESK & CHAIR SET

5214SET

| No. | PAR              | Т        | Q'TY |
|-----|------------------|----------|------|
| A   | DESK TOP         |          | 1    |
| в   | DESK LEGS        | <u>ت</u> | 4    |
| с   | CHAIR BACK       |          | 1    |
| D   | CHAIR FRONT LEGS |          | 2    |
| Е   | CHAIR SEAT       |          | 1    |

| HARDWARE LIST |                                        |                     |         |      |  |  |
|---------------|----------------------------------------|---------------------|---------|------|--|--|
| NO.           | PART                                   | DESCRIPTION         | CODE.   | Q'TY |  |  |
| 1             | ()))))))))                             | 5/16" x 3-1/2"      |         | 4    |  |  |
| 2             | ())))))))))))))))))))))))))))))))))))) | 5/16"x2"            |         | 6    |  |  |
| 3             | Ô                                      | 5/16 "              | (CHAIR) | 10   |  |  |
| 4             | $\bigcirc$                             | 5/16 "x22mm         |         | 10   |  |  |
| 5             |                                        | M5                  |         | 1    |  |  |
| 6             |                                        | WOOD DOWEL Ø10*30mm |         | 1    |  |  |
| 7             |                                        | 5/16" x2-1/2"       |         | 8    |  |  |
| 8             | $\bigcirc$                             | 5/16 "              | (DESK)  | 8    |  |  |
| 9             | $\odot$                                | 5/16 "x22mm         |         | 8    |  |  |
| 10            |                                        | M5                  |         | 1    |  |  |

Do not fully tighten any bolts until last step.

Page 1 of 1