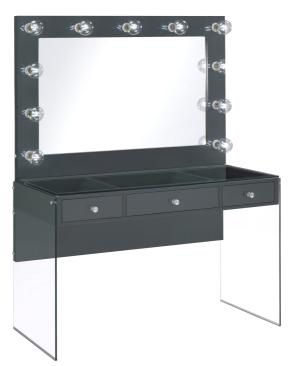

## ASSEMBLY INSTRUCTIONS COASTER FINE FURNITURE

Fine Furniture for every stage of life

PAGE 1 OF 20

REVISION 0: 04/20/2021

COASTERFURNITURE.COM

PAGE 7 OF 20

COASTERFURNITURE.COM

| ITEM:935923<br>ASSEMBLY INSTRUCTIONS<br>HARDWARE IDENTIFICATION |                            |       |    |                                |            |       |
|-----------------------------------------------------------------|----------------------------|-------|----|--------------------------------|------------|-------|
| 1 LARGE CAM BOLT<br>(38MM)                                      | on m                       | 10PCS | 12 | CAP<br>(20 x 30mm)             |            | 4PCS  |
| 2 SMALL CAM BOLT                                                | 6.7 M                      | 10PCS | 13 | SUCTION CUP                    | $\bigcirc$ | 8PCS  |
| 3 LARGE CAM-LOCK<br>3 (ø15MM)                                   |                            | 14PCS | 14 | LONG BOLT<br>(1/4" x 35mm SR)  | Q          | 12PCS |
| 4 SMALL CAM-LOCK<br>(ø12mm)                                     | <b>(</b> )                 | 6PCS  | 15 | SHORT BOLT<br>(1/4" x 25mm SR) | O.         | 8PCS  |
| 5 LARGE WOOD DOWEL<br>(8 x 30mm)                                |                            | 23PCS | 16 | WASHER<br>(Ø16mm)              | 0          | 8PCS  |
| 6 SMALL WOOD DOWEL<br>(6 x 25mm)                                | 0                          | 6PCS  | 17 | PLASTIC WASHER<br>(¢15mm)      | 6          | 8PCS  |
| 7 SHORT FAST SCREW<br>7 (8 x 25mm)                              | @19903                     | 12PCS | 18 | COVER                          | 0          | 8PCS  |
| 8 MEDIUM FAST SCREW<br>(8 X 38mm)                               | OUNDER                     | 4PCS  | 19 | SHORT SCREW<br>(4 x 28mm)      | 0          | 4PCS  |
| 9 LONG FAST SCREW<br>( 8 x 45mm)                                | @ <sup>2222222222222</sup> | 8PCS  | 20 | GLUE                           |            | 1PC   |
| 10 SMALL BOLT<br>(5/32" x10mm)                                  | ۶                          | 6PCS  | 21 | ALLEN WRENCH<br>(4mm)          |            | 1PC   |
| 11 HANDLE BOLT<br>(5/32" x22mm)                                 | 0                          | 3PCS  |    |                                |            |       |
| Hardware pack is located in 935923B2                            |                            |       |    |                                |            |       |
|                                                                 |                            |       |    |                                |            |       |
| PAGE 8 OF 20 COASTERFURNITURE.CO                                |                            |       |    |                                |            |       |