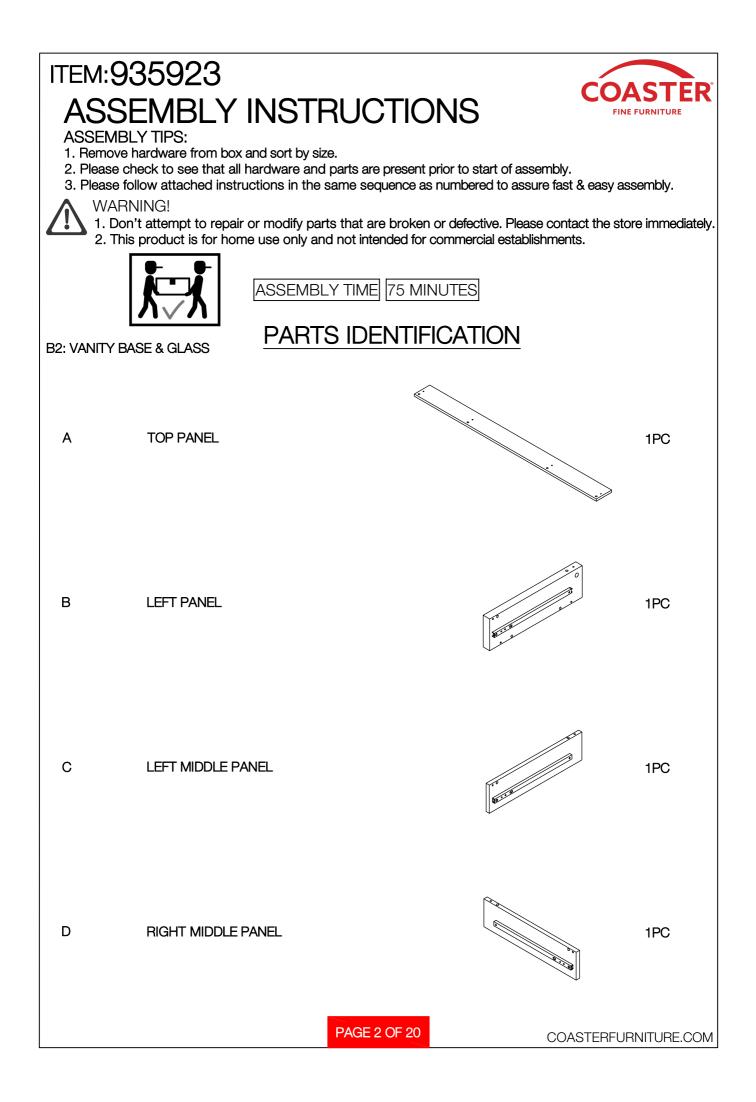

## ASSEMBLY INSTRUCTIONS COASTER FINE FURNITURE

Fine Furniture for every stage of life

PAGE 1 OF 20

REVISION 0: 04/20/2021

COASTERFURNITURE.COM

PAGE 7 OF 20

COASTERFURNITURE.COM

| ITEM:935923<br>ASSEMBLY INSTRUCTIONS<br>HARDWARE IDENTIFICATION |                            |       |    |                                |            |       |
|-----------------------------------------------------------------|----------------------------|-------|----|--------------------------------|------------|-------|
| 1 LARGE CAM BOLT<br>(38MM)                                      | on m                       | 10PCS | 12 | CAP<br>(20 x 30mm)             |            | 4PCS  |
| 2 SMALL CAM BOLT                                                | 6.7 M                      | 10PCS | 13 | SUCTION CUP                    | $\bigcirc$ | 8PCS  |
| 3 LARGE CAM-LOCK<br>3 (ø15MM)                                   |                            | 14PCS | 14 | LONG BOLT<br>(1/4" x 35mm SR)  | Q          | 12PCS |
| 4 SMALL CAM-LOCK<br>(ø12mm)                                     | <b>(</b> )                 | 6PCS  | 15 | SHORT BOLT<br>(1/4" x 25mm SR) | O.         | 8PCS  |
| 5 LARGE WOOD DOWEL<br>(8 x 30mm)                                |                            | 23PCS | 16 | WASHER<br>(Ø16mm)              | 0          | 8PCS  |
| 6 SMALL WOOD DOWEL<br>(6 x 25mm)                                | 0                          | 6PCS  | 17 | PLASTIC WASHER<br>(¢15mm)      | 6          | 8PCS  |
| 7 SHORT FAST SCREW<br>7 (8 x 25mm)                              | @19903                     | 12PCS | 18 | COVER                          | 0          | 8PCS  |
| 8 MEDIUM FAST SCREW<br>(8 X 38mm)                               | OUNDER                     | 4PCS  | 19 | SHORT SCREW<br>(4 x 28mm)      | 0          | 4PCS  |
| 9 LONG FAST SCREW<br>( 8 x 45mm)                                | @ <sup>2222222222222</sup> | 8PCS  | 20 | GLUE                           |            | 1PC   |
| 10 SMALL BOLT<br>(5/32" x10mm)                                  | ۶                          | 6PCS  | 21 | ALLEN WRENCH<br>(4mm)          |            | 1PC   |
| 11 HANDLE BOLT<br>(5/32" x22mm)                                 | 0                          | 3PCS  |    |                                |            |       |
| Hardware pack is located in 935923B2                            |                            |       |    |                                |            |       |
|                                                                 |                            |       |    |                                |            |       |
| PAGE 8 OF 20 COASTERFURNITURE.CO                                |                            |       |    |                                |            |       |