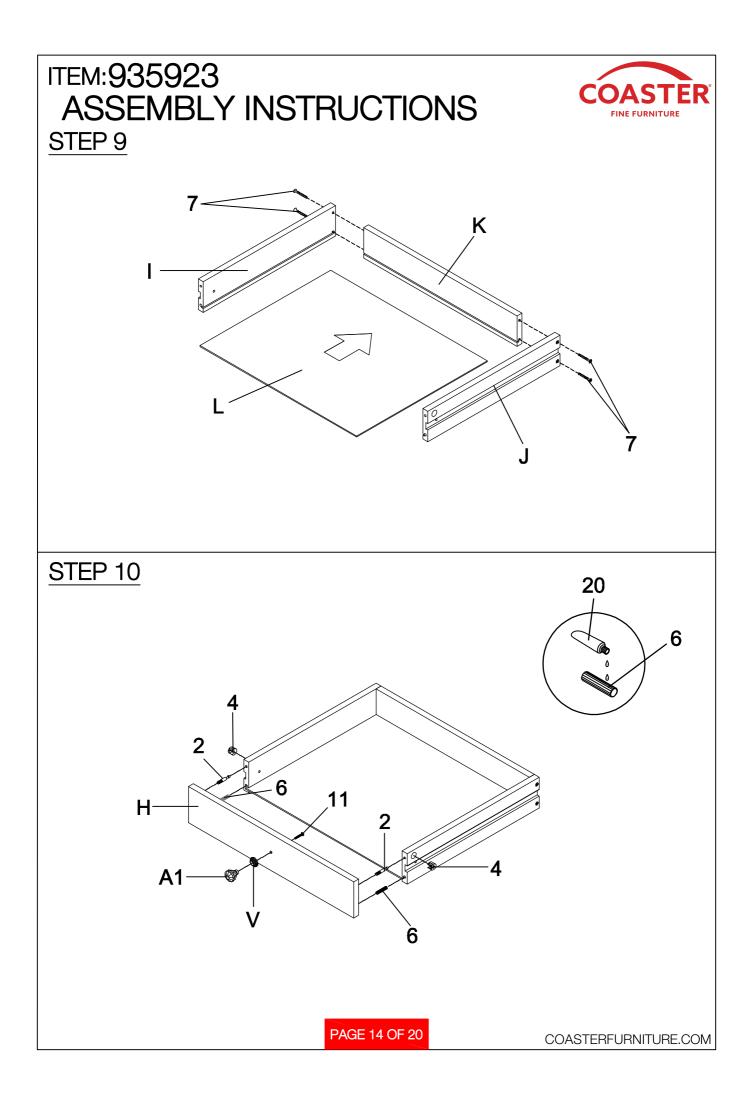

)                                  | ۶                          | 6PCS  | 21 | ALLEN WRENCH<br>(4mm)          |            | 1PC   |
| 11 HANDLE BOLT<br>(5/32" x22mm)                                 | 0                          | 3PCS  |    |                                |            |       |
| Hardware pack is located in 935923B2                            |                            |       |    |                                |            |       |
|                                                                 |                            |       |    |                                |            |       |
| PAGE 8 OF 20 COASTERFURNITURE.CO                                |                            |       |    |                                |            |       |