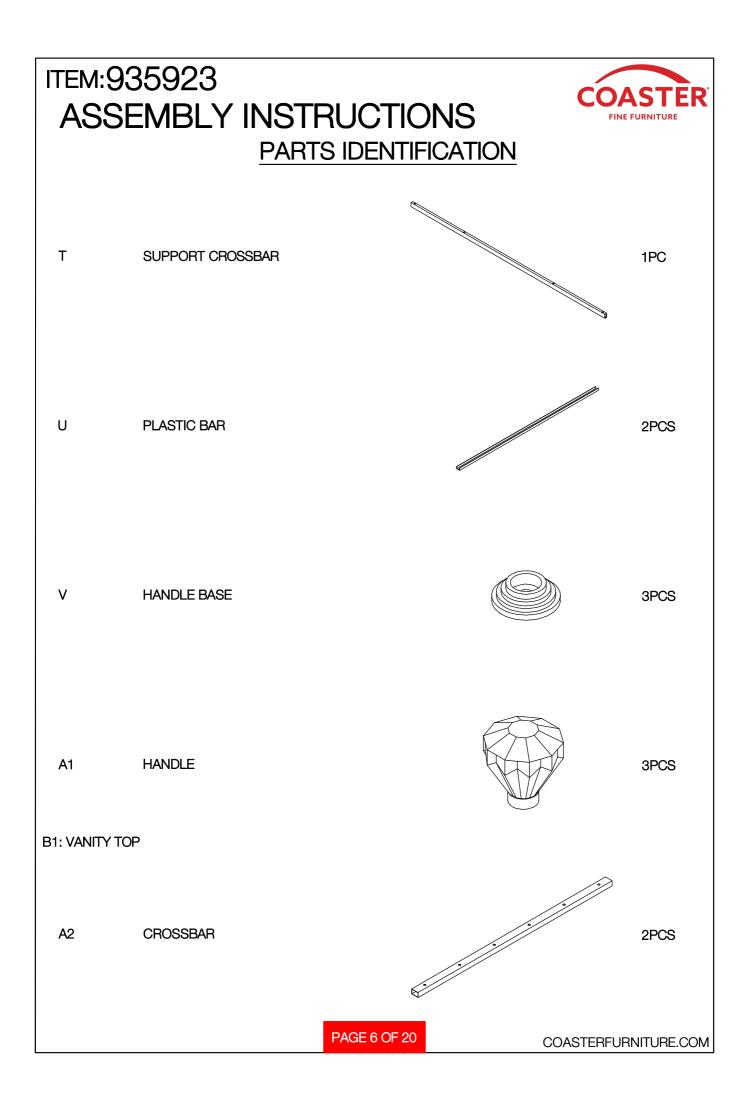

## ASSEMBLY INSTRUCTIONS COASTER FINE FURNITURE

Fine Furniture for every stage of life

PAGE 1 OF 20

REVISION 0: 04/20/2021

COASTERFURNITURE.COM

PAGE 7 OF 20

COASTERFURNITURE.COM

| ITEM:935923<br>ASSEMBLY INSTRUCTIONS<br>HARDWARE IDENTIFICATION |                            |       |    |                                |            |       |
|-----------------------------------------------------------------|----------------------------|-------|----|--------------------------------|------------|-------|
| 1 LARGE CAM BOLT<br>(38MM)                                      | on m                       | 10PCS | 12 | CAP<br>(20 x 30mm)             |            | 4PCS  |
| 2 SMALL CAM BOLT                                                | 6.7 M                      | 10PCS | 13 | SUCTION CUP                    | $\bigcirc$ | 8PCS  |
| 3 LARGE CAM-LOCK<br>3 (ø15MM)                                   |                            | 14PCS | 14 | LONG BOLT<br>(1/4" x 35mm SR)  | Q          | 12PCS |
| 4 SMALL CAM-LOCK<br>(ø12mm)                                     | <b>(</b> )                 | 6PCS  | 15 | SHORT BOLT<br>(1/4" x 25mm SR) | O.         | 8PCS  |
| 5 LARGE WOOD DOWEL<br>(8 x 30mm)                                |                            | 23PCS | 16 | WASHER<br>(Ø16mm)              | 0          | 8PCS  |
| 6 SMALL WOOD DOWEL<br>(6 x 25mm)                                | 0                          | 6PCS  | 17 | PLASTIC WASHER<br>(¢15mm)      | 6          | 8PCS  |
| 7 SHORT FAST SCREW<br>7 (8 x 25mm)                              | @19903                     | 12PCS | 18 | COVER                          | 0          | 8PCS  |
| 8 MEDIUM FAST SCREW<br>(8 X 38mm)                               | OUNDER                     | 4PCS  | 19 | SHORT SCREW<br>(4 x 28mm)      | 0          | 4PCS  |
| 9 LONG FAST SCREW<br>( 8 x 45mm)                                | @ <sup>2222222222222</sup> | 8PCS  | 20 | GLUE                           |            | 1PC   |
| 10 SMALL BOLT<br>(5/32" x10mm)                                  | ۶                          | 6PCS  | 21 | ALLEN WRENCH<br>(4mm)          |            | 1PC   |
| 11 HANDLE BOLT<br>(5/32" x22mm)                                 | 0                          | 3PCS  |    |                                |            |       |
| Hardware pack is located in 935923B2                            |                            |       |    |                                |            |       |
|                                                                 |                            |       |    |                                |            |       |
| PAGE 8 OF 20 COASTERFURNITURE.CO                                |                            |       |    |                                |            |       |