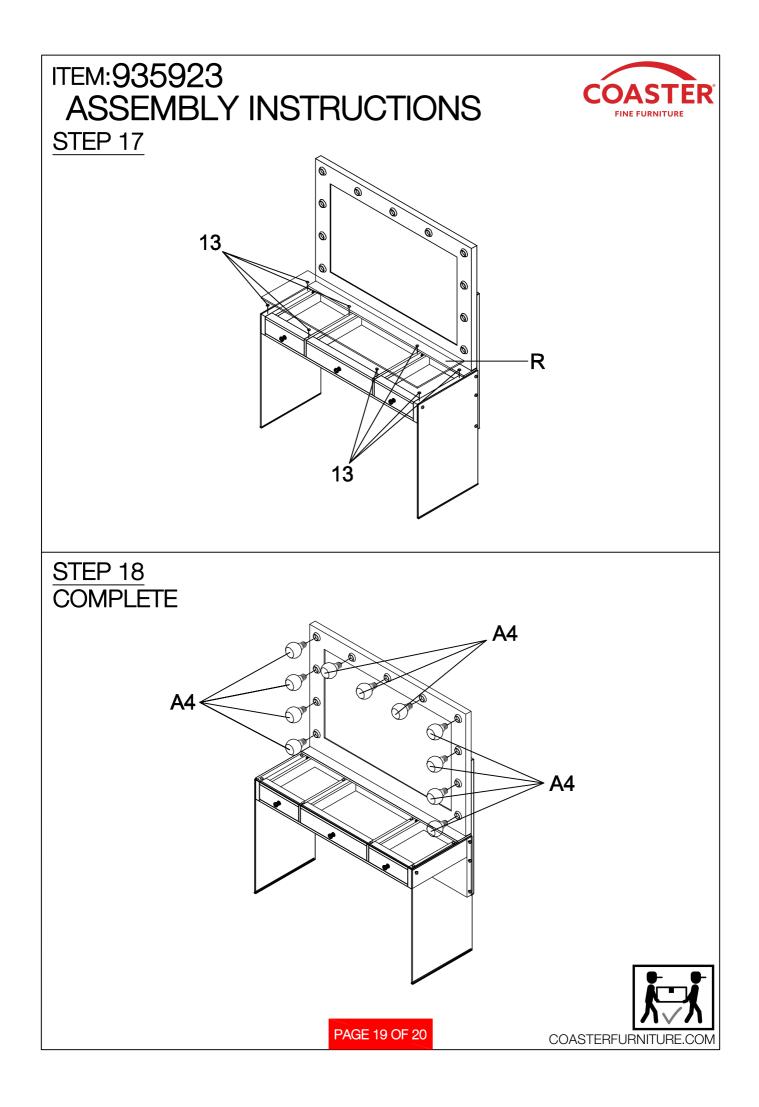

## ASSEMBLY INSTRUCTIONS COASTER FINE FURNITURE

Fine Furniture for every stage of life

PAGE 1 OF 20

REVISION 0: 04/20/2021

COASTERFURNITURE.COM

PAGE 7 OF 20

COASTERFURNITURE.COM

| ITEM:935923<br>ASSEMBLY INSTRUCTIONS<br>HARDWARE IDENTIFICATION |                            |       |    |                                |            |       |
|-----------------------------------------------------------------|----------------------------|-------|----|--------------------------------|------------|-------|
| 1 LARGE CAM BOLT<br>(38MM)                                      | on m                       | 10PCS | 12 | CAP<br>(20 x 30mm)             |            | 4PCS  |
| 2 SMALL CAM BOLT                                                | 6.7 M                      | 10PCS | 13 | SUCTION CUP                    | $\bigcirc$ | 8PCS  |
| 3 LARGE CAM-LOCK<br>3 (ø15MM)                                   |                            | 14PCS | 14 | LONG BOLT<br>(1/4" x 35mm SR)  | Q          | 12PCS |
| 4 SMALL CAM-LOCK<br>(ø12mm)                                     | <b>(</b> )                 | 6PCS  | 15 | SHORT BOLT<br>(1/4" x 25mm SR) | O.         | 8PCS  |
| 5 LARGE WOOD DOWEL<br>(8 x 30mm)                                |                            | 23PCS | 16 | WASHER<br>(Ø16mm)              | 0          | 8PCS  |
| 6 SMALL WOOD DOWEL<br>(6 x 25mm)                                | 0                          | 6PCS  | 17 | PLASTIC WASHER<br>(¢15mm)      | 6          | 8PCS  |
| 7 SHORT FAST SCREW<br>7 (8 x 25mm)                              | @19903                     | 12PCS | 18 | COVER                          | 0          | 8PCS  |
| 8 MEDIUM FAST SCREW<br>(8 X 38mm)                               | OUNDER                     | 4PCS  | 19 | SHORT SCREW<br>(4 x 28mm)      | 0          | 4PCS  |
| 9 LONG FAST SCREW<br>( 8 x 45mm)                                | @ <sup>2222222222222</sup> | 8PCS  | 20 | GLUE                           |            | 1PC   |
| 10 SMALL BOLT<br>(5/32" x10mm)                                  | ۶                          | 6PCS  | 21 | ALLEN WRENCH<br>(4mm)          |            | 1PC   |
| 11 HANDLE BOLT<br>(5/32" x22mm)                                 | 0                          | 3PCS  |    |                                |            |       |
| Hardware pack is located in 935923B2                            |                            |       |    |                                |            |       |
|                                                                 |                            |       |    |                                |            |       |
| PAGE 8 OF 20 COASTERFURNITURE.CO                                |                            |       |    |                                |            |       |