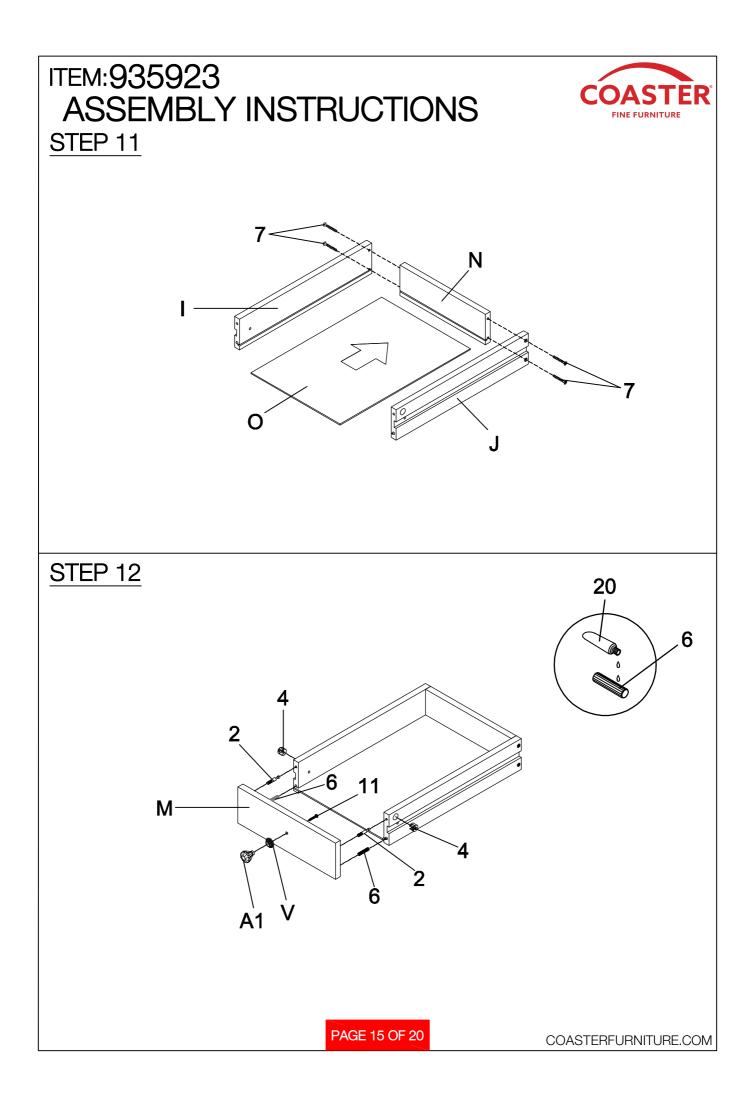

| ۶                          | 6PCS  | 21 | ALLEN WRENCH<br>(4mm)          |            | 1PC   |
| 11 HANDLE BOLT<br>(5/32" x22mm)                                 | 0                          | 3PCS  |    |                                |            |       |
| Hardware pack is located in 935923B2                            |                            |       |    |                                |            |       |
|                                                                 |                            |       |    |                                |            |       |
| PAGE 8 OF 20 COASTERFURNITURE.CO                                |                            |       |    |                                |            |       |