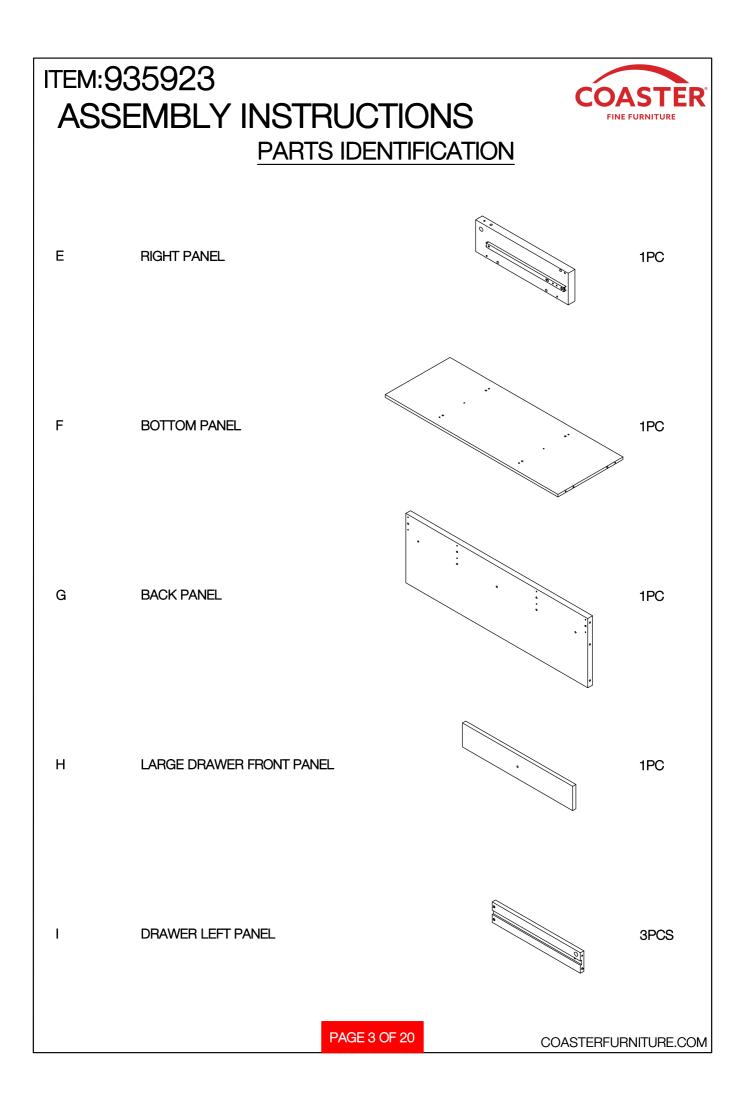

## ASSEMBLY INSTRUCTIONS COASTER FINE FURNITURE

Fine Furniture for every stage of life

PAGE 1 OF 20

REVISION 0: 04/20/2021

COASTERFURNITURE.COM

PAGE 7 OF 20

COASTERFURNITURE.COM

| ITEM:935923<br>ASSEMBLY INSTRUCTIONS<br>HARDWARE IDENTIFICATION |                            |       |    |                                |            |       |
|-----------------------------------------------------------------|----------------------------|-------|----|--------------------------------|------------|-------|
| 1 LARGE CAM BOLT<br>(38MM)                                      | on m                       | 10PCS | 12 | CAP<br>(20 x 30mm)             |            | 4PCS  |
| 2 SMALL CAM BOLT                                                | 6.7 M                      | 10PCS | 13 | SUCTION CUP                    | $\bigcirc$ | 8PCS  |
| 3 LARGE CAM-LOCK<br>3 (ø15MM)                                   |                            | 14PCS | 14 | LONG BOLT<br>(1/4" x 35mm SR)  | Q          | 12PCS |
| 4 SMALL CAM-LOCK<br>(ø12mm)                                     | <b>(</b> )                 | 6PCS  | 15 | SHORT BOLT<br>(1/4" x 25mm SR) | O.         | 8PCS  |
| 5 LARGE WOOD DOWEL<br>(8 x 30mm)                                |                            | 23PCS | 16 | WASHER<br>(Ø16mm)              | 0          | 8PCS  |
| 6 SMALL WOOD DOWEL<br>(6 x 25mm)                                | 0                          | 6PCS  | 17 | PLASTIC WASHER<br>(¢15mm)      | 6          | 8PCS  |
| 7 SHORT FAST SCREW<br>7 (8 x 25mm)                              | @19903                     | 12PCS | 18 | COVER                          | 0          | 8PCS  |
| 8 MEDIUM FAST SCREW<br>(8 X 38mm)                               | OUNDER                     | 4PCS  | 19 | SHORT SCREW<br>(4 x 28mm)      | 0          | 4PCS  |
| 9 LONG FAST SCREW<br>( 8 x 45mm)                                | @ <sup>2222222222222</sup> | 8PCS  | 20 | GLUE                           |            | 1PC   |
| 10 SMALL BOLT<br>(5/32" x10mm)                                  | ۶                          | 6PCS  | 21 | ALLEN WRENCH<br>(4mm)          |            | 1PC   |
| 11 HANDLE BOLT<br>(5/32" x22mm)                                 | 0                          | 3PCS  |    |                                |            |       |
| Hardware pack is located in 935923B2                            |                            |       |    |                                |            |       |
|                                                                 |                            |       |    |                                |            |       |
| PAGE 8 OF 20 COASTERFURNITURE.CO                                |                            |       |    |                                |            |       |