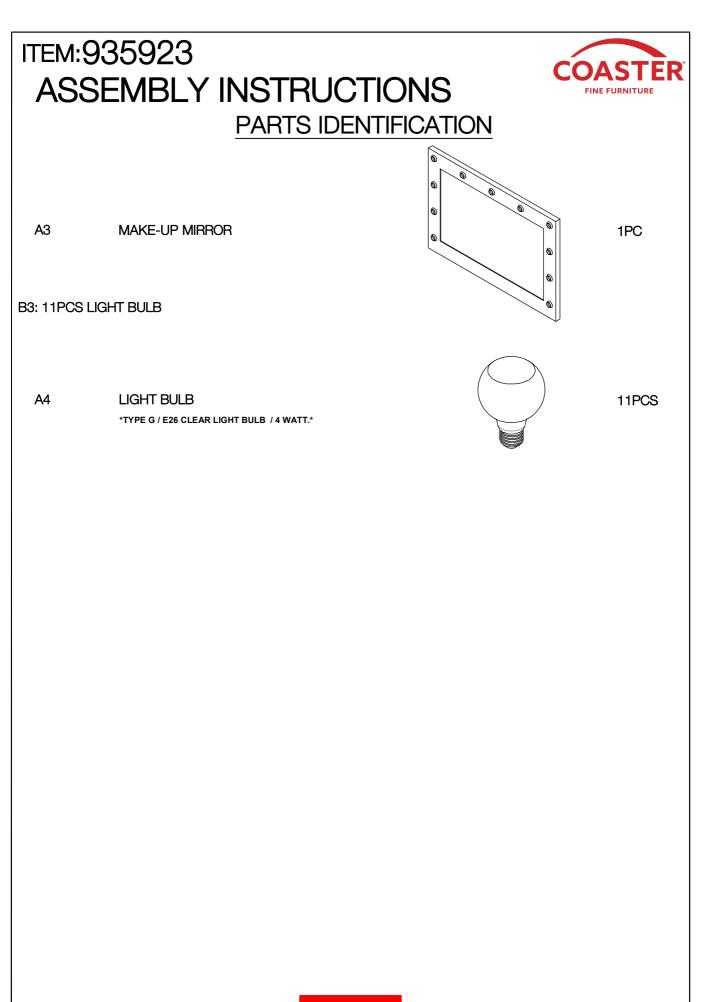

## ASSEMBLY INSTRUCTIONS COASTER FINE FURNITURE

Fine Furniture for every stage of life

PAGE 1 OF 20

REVISION 0: 04/20/2021

COASTERFURNITURE.COM

PAGE 7 OF 20

COASTERFURNITURE.COM

| ITEM:935923<br>ASSEMBLY INSTRUCTIONS<br>HARDWARE IDENTIFICATION |                            |       |    |                                |            |       |
|-----------------------------------------------------------------|----------------------------|-------|----|--------------------------------|------------|-------|
| 1 LARGE CAM BOLT<br>(38MM)                                      | on m                       | 10PCS | 12 | CAP<br>(20 x 30mm)             |            | 4PCS  |
| 2 SMALL CAM BOLT                                                | 6.7 M                      | 10PCS | 13 | SUCTION CUP                    | $\bigcirc$ | 8PCS  |
| 3 LARGE CAM-LOCK<br>3 (ø15MM)                                   |                            | 14PCS | 14 | LONG BOLT<br>(1/4" x 35mm SR)  | Q          | 12PCS |
| 4 SMALL CAM-LOCK<br>(ø12mm)                                     | <b>(</b> )                 | 6PCS  | 15 | SHORT BOLT<br>(1/4" x 25mm SR) | O.         | 8PCS  |
| 5 LARGE WOOD DOWEL<br>(8 x 30mm)                                |                            | 23PCS | 16 | WASHER<br>(Ø16mm)              | 0          | 8PCS  |
| 6 SMALL WOOD DOWEL<br>(6 x 25mm)                                | 0                          | 6PCS  | 17 | PLASTIC WASHER<br>(¢15mm)      | 6          | 8PCS  |
| 7 SHORT FAST SCREW<br>7 (8 x 25mm)                              | @19903                     | 12PCS | 18 | COVER                          | 0          | 8PCS  |
| 8 MEDIUM FAST SCREW<br>(8 X 38mm)                               | OUNDER                     | 4PCS  | 19 | SHORT SCREW<br>(4 x 28mm)      | 0          | 4PCS  |
| 9 LONG FAST SCREW<br>( 8 x 45mm)                                | @ <sup>2222222222222</sup> | 8PCS  | 20 | GLUE                           |            | 1PC   |
| 10 SMALL BOLT<br>(5/32" x10mm)                                  | ۶                          | 6PCS  | 21 | ALLEN WRENCH<br>(4mm)          |            | 1PC   |
| 11 HANDLE BOLT<br>(5/32" x22mm)                                 | 0                          | 3PCS  |    |                                |            |       |
| Hardware pack is located in 935923B2                            |                            |       |    |                                |            |       |
|                                                                 |                            |       |    |                                |            |       |
| PAGE 8 OF 20 COASTERFURNITURE.CO                                |                            |       |    |                                |            |       |