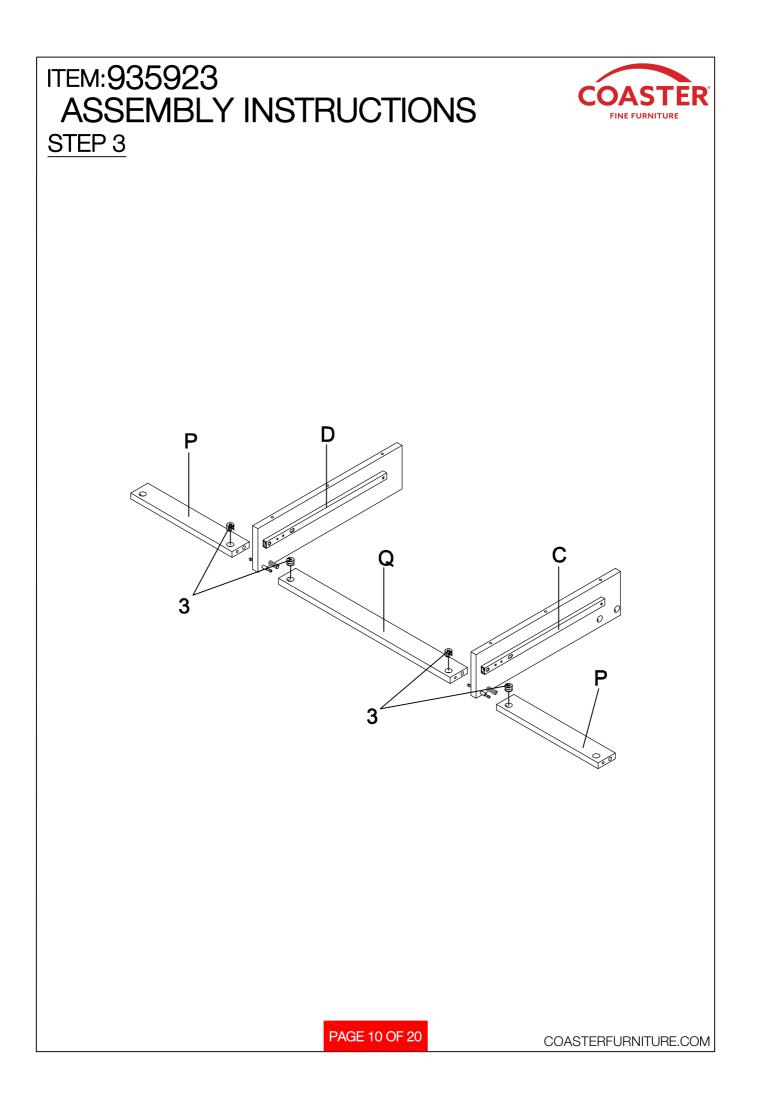

## ASSEMBLY INSTRUCTIONS COASTER FINE FURNITURE

Fine Furniture for every stage of life

PAGE 1 OF 20

REVISION 0: 04/20/2021

COASTERFURNITURE.COM

PAGE 7 OF 20

COASTERFURNITURE.COM

| ITEM:935923<br>ASSEMBLY INSTRUCTIONS<br>HARDWARE IDENTIFICATION |                            |       |    |                                |            |       |
|-----------------------------------------------------------------|----------------------------|-------|----|--------------------------------|------------|-------|
| 1 LARGE CAM BOLT<br>(38MM)                                      | on m                       | 10PCS | 12 | CAP<br>(20 x 30mm)             |            | 4PCS  |
| 2 SMALL CAM BOLT                                                | 6.7 M                      | 10PCS | 13 | SUCTION CUP                    | $\bigcirc$ | 8PCS  |
| 3 LARGE CAM-LOCK<br>3 (ø15MM)                                   |                            | 14PCS | 14 | LONG BOLT<br>(1/4" x 35mm SR)  | Q          | 12PCS |
| 4 SMALL CAM-LOCK<br>(ø12mm)                                     | <b>(</b> )                 | 6PCS  | 15 | SHORT BOLT<br>(1/4" x 25mm SR) | O.         | 8PCS  |
| 5 LARGE WOOD DOWEL<br>(8 x 30mm)                                |                            | 23PCS | 16 | WASHER<br>(Ø16mm)              | 0          | 8PCS  |
| 6 SMALL WOOD DOWEL<br>(6 x 25mm)                                | 0                          | 6PCS  | 17 | PLASTIC WASHER<br>(¢15mm)      | 6          | 8PCS  |
| 7 SHORT FAST SCREW<br>7 (8 x 25mm)                              | @19903                     | 12PCS | 18 | COVER                          | 0          | 8PCS  |
| 8 MEDIUM FAST SCREW<br>(8 X 38mm)                               | OUNDER                     | 4PCS  | 19 | SHORT SCREW<br>(4 x 28mm)      | 0          | 4PCS  |
| 9 LONG FAST SCREW<br>( 8 x 45mm)                                | @ <sup>2222222222222</sup> | 8PCS  | 20 | GLUE                           |            | 1PC   |
| 10 SMALL BOLT<br>(5/32" x10mm)                                  | ۶                          | 6PCS  | 21 | ALLEN WRENCH<br>(4mm)          |            | 1PC   |
| 11 HANDLE BOLT<br>(5/32" x22mm)                                 | 0                          | 3PCS  |    |                                |            |       |
| Hardware pack is located in 935923B2                            |                            |       |    |                                |            |       |
|                                                                 |                            |       |    |                                |            |       |
| PAGE 8 OF 20 COASTERFURNITURE.CO                                |                            |       |    |                                |            |       |