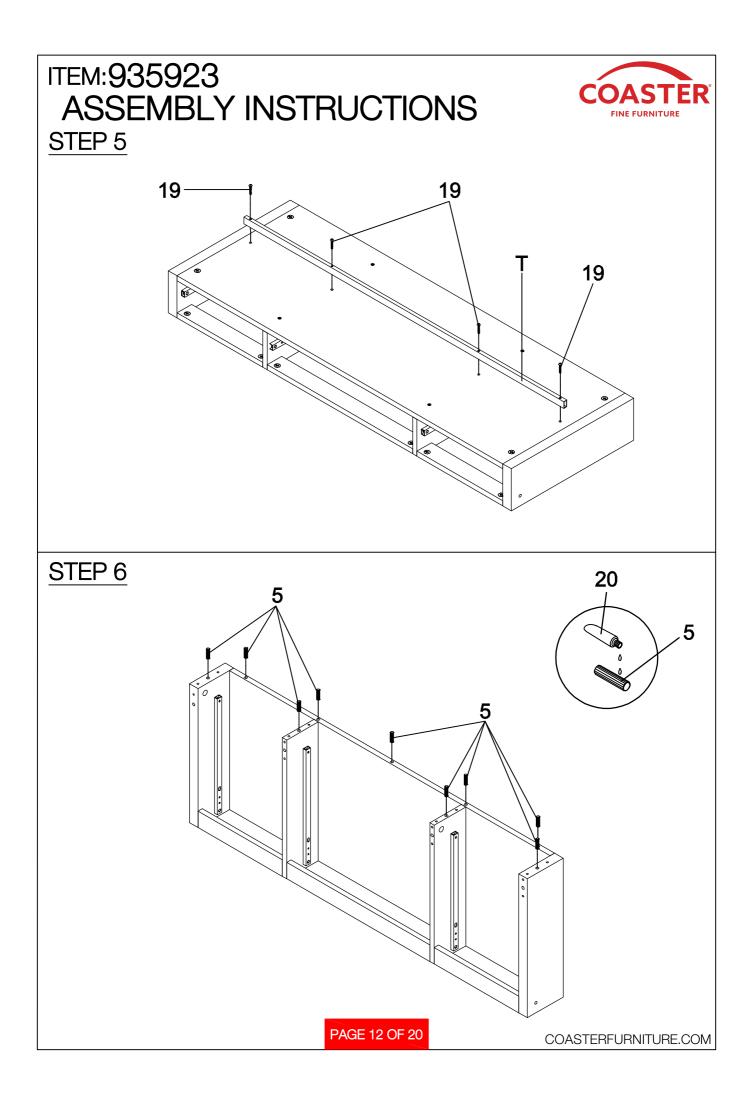

## ASSEMBLY INSTRUCTIONS COASTER FINE FURNITURE

Fine Furniture for every stage of life

PAGE 1 OF 20

REVISION 0: 04/20/2021

COASTERFURNITURE.COM

PAGE 7 OF 20

COASTERFURNITURE.COM

| ITEM:935923<br>ASSEMBLY INSTRUCTIONS<br>HARDWARE IDENTIFICATION |                            |       |    |                                |            |       |
|-----------------------------------------------------------------|----------------------------|-------|----|--------------------------------|------------|-------|
| 1 LARGE CAM BOLT<br>(38MM)                                      | on m                       | 10PCS | 12 | CAP<br>(20 x 30mm)             |            | 4PCS  |
| 2 SMALL CAM BOLT                                                | 6.7 M                      | 10PCS | 13 | SUCTION CUP                    | $\bigcirc$ | 8PCS  |
| 3 LARGE CAM-LOCK<br>3 (ø15MM)                                   |                            | 14PCS | 14 | LONG BOLT<br>(1/4" x 35mm SR)  | Q          | 12PCS |
| 4 SMALL CAM-LOCK<br>(ø12mm)                                     | <b>(</b> )                 | 6PCS  | 15 | SHORT BOLT<br>(1/4" x 25mm SR) | O.         | 8PCS  |
| 5 LARGE WOOD DOWEL<br>(8 x 30mm)                                |                            | 23PCS | 16 | WASHER<br>(Ø16mm)              | 0          | 8PCS  |
| 6 SMALL WOOD DOWEL<br>(6 x 25mm)                                | 0                          | 6PCS  | 17 | PLASTIC WASHER<br>(¢15mm)      | 6          | 8PCS  |
| 7 SHORT FAST SCREW<br>7 (8 x 25mm)                              | @19903                     | 12PCS | 18 | COVER                          | 0          | 8PCS  |
| 8 MEDIUM FAST SCREW<br>(8 X 38mm)                               | OUNDER                     | 4PCS  | 19 | SHORT SCREW<br>(4 x 28mm)      | 0          | 4PCS  |
| 9 LONG FAST SCREW<br>( 8 x 45mm)                                | @ <sup>2222222222222</sup> | 8PCS  | 20 | GLUE                           |            | 1PC   |
| 10 SMALL BOLT<br>(5/32" x10mm)                                  | ۶                          | 6PCS  | 21 | ALLEN WRENCH<br>(4mm)          |            | 1PC   |
| 11 HANDLE BOLT<br>(5/32" x22mm)                                 | 0                          | 3PCS  |    |                                |            |       |
| Hardware pack is located in 935923B2                            |                            |       |    |                                |            |       |
|                                                                 |                            |       |    |                                |            |       |
| PAGE 8 OF 20 COASTERFURNITURE.CO                                |                            |       |    |                                |            |       |