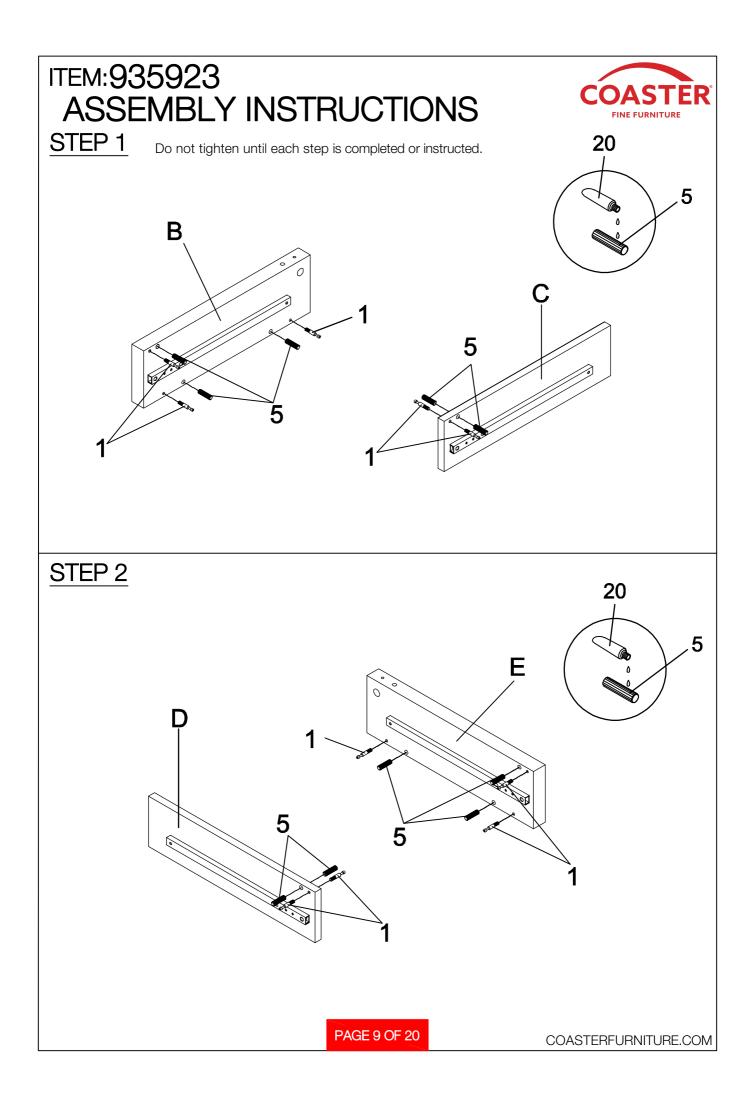

## ASSEMBLY INSTRUCTIONS COASTER FINE FURNITURE

Fine Furniture for every stage of life

PAGE 1 OF 20

REVISION 0: 04/20/2021

COASTERFURNITURE.COM

PAGE 7 OF 20

COASTERFURNITURE.COM

| ITEM:935923<br>ASSEMBLY INSTRUCTIONS<br>HARDWARE IDENTIFICATION |                            |       |    |                                |            |       |
|-----------------------------------------------------------------|----------------------------|-------|----|--------------------------------|------------|-------|
| 1 LARGE CAM BOLT<br>(38MM)                                      | on m                       | 10PCS | 12 | CAP<br>(20 x 30mm)             |            | 4PCS  |
| 2 SMALL CAM BOLT                                                | 6.7 M                      | 10PCS | 13 | SUCTION CUP                    | $\bigcirc$ | 8PCS  |
| 3 LARGE CAM-LOCK<br>3 (ø15MM)                                   |                            | 14PCS | 14 | LONG BOLT<br>(1/4" x 35mm SR)  | Q          | 12PCS |
| 4 SMALL CAM-LOCK<br>(ø12mm)                                     | <b>(</b> )                 | 6PCS  | 15 | SHORT BOLT<br>(1/4" x 25mm SR) | O.         | 8PCS  |
| 5 LARGE WOOD DOWEL<br>(8 x 30mm)                                |                            | 23PCS | 16 | WASHER<br>(Ø16mm)              | 0          | 8PCS  |
| 6 SMALL WOOD DOWEL<br>(6 x 25mm)                                | 0                          | 6PCS  | 17 | PLASTIC WASHER<br>(¢15mm)      | 6          | 8PCS  |
| 7 SHORT FAST SCREW<br>7 (8 x 25mm)                              | @19903                     | 12PCS | 18 | COVER                          | 0          | 8PCS  |
| 8 MEDIUM FAST SCREW<br>(8 X 38mm)                               | OUNDER                     | 4PCS  | 19 | SHORT SCREW<br>(4 x 28mm)      | 0          | 4PCS  |
| 9 LONG FAST SCREW<br>( 8 x 45mm)                                | @ <sup>2222222222222</sup> | 8PCS  | 20 | GLUE                           |            | 1PC   |
| 10 SMALL BOLT<br>(5/32" x10mm)                                  | ۶                          | 6PCS  | 21 | ALLEN WRENCH<br>(4mm)          |            | 1PC   |
| 11 HANDLE BOLT<br>(5/32" x22mm)                                 | 0                          | 3PCS  |    |                                |            |       |
| Hardware pack is located in 935923B2                            |                            |       |    |                                |            |       |
|                                                                 |                            |       |    |                                |            |       |
| PAGE 8 OF 20 COASTERFURNITURE.CO                                |                            |       |    |                                |            |       |