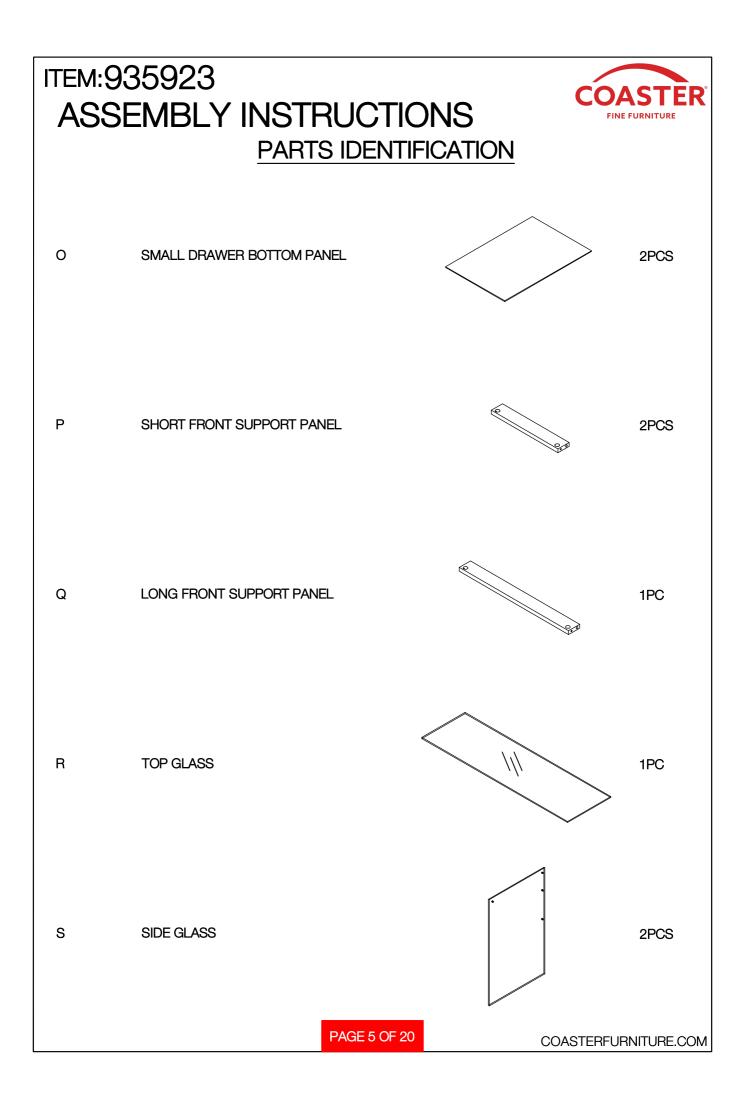

## ASSEMBLY INSTRUCTIONS COASTER FINE FURNITURE

Fine Furniture for every stage of life

PAGE 1 OF 20

REVISION 0: 04/20/2021

COASTERFURNITURE.COM

PAGE 7 OF 20

COASTERFURNITURE.COM

| ITEM:935923<br>ASSEMBLY INSTRUCTIONS<br>HARDWARE IDENTIFICATION |                            |       |    |                                |            |       |
|-----------------------------------------------------------------|----------------------------|-------|----|--------------------------------|------------|-------|
| 1 LARGE CAM BOLT<br>(38MM)                                      | on m                       | 10PCS | 12 | CAP<br>(20 x 30mm)             |            | 4PCS  |
| 2 SMALL CAM BOLT                                                | 6.7 M                      | 10PCS | 13 | SUCTION CUP                    | $\bigcirc$ | 8PCS  |
| 3 LARGE CAM-LOCK<br>3 (ø15MM)                                   |                            | 14PCS | 14 | LONG BOLT<br>(1/4" x 35mm SR)  | Q          | 12PCS |
| 4 SMALL CAM-LOCK<br>(ø12mm)                                     | <b>(</b> )                 | 6PCS  | 15 | SHORT BOLT<br>(1/4" x 25mm SR) | O.         | 8PCS  |
| 5 LARGE WOOD DOWEL<br>(8 x 30mm)                                |                            | 23PCS | 16 | WASHER<br>(Ø16mm)              | 0          | 8PCS  |
| 6 SMALL WOOD DOWEL<br>(6 x 25mm)                                | 0                          | 6PCS  | 17 | PLASTIC WASHER<br>(¢15mm)      | 6          | 8PCS  |
| 7 SHORT FAST SCREW<br>7 (8 x 25mm)                              | @19903                     | 12PCS | 18 | COVER                          | 0          | 8PCS  |
| 8 MEDIUM FAST SCREW<br>(8 X 38mm)                               | OUNDER                     | 4PCS  | 19 | SHORT SCREW<br>(4 x 28mm)      | 0          | 4PCS  |
| 9 LONG FAST SCREW<br>( 8 x 45mm)                                | @ <sup>2222222222222</sup> | 8PCS  | 20 | GLUE                           |            | 1PC   |
| 10 SMALL BOLT<br>(5/32" x10mm)                                  | ۶                          | 6PCS  | 21 | ALLEN WRENCH<br>(4mm)          |            | 1PC   |
| 11 HANDLE BOLT<br>(5/32" x22mm)                                 | 0                          | 3PCS  |    |                                |            |       |
| Hardware pack is located in 935923B2                            |                            |       |    |                                |            |       |
|                                                                 |                            |       |    |                                |            |       |
| PAGE 8 OF 20 COASTERFURNITURE.CO                                |                            |       |    |                                |            |       |