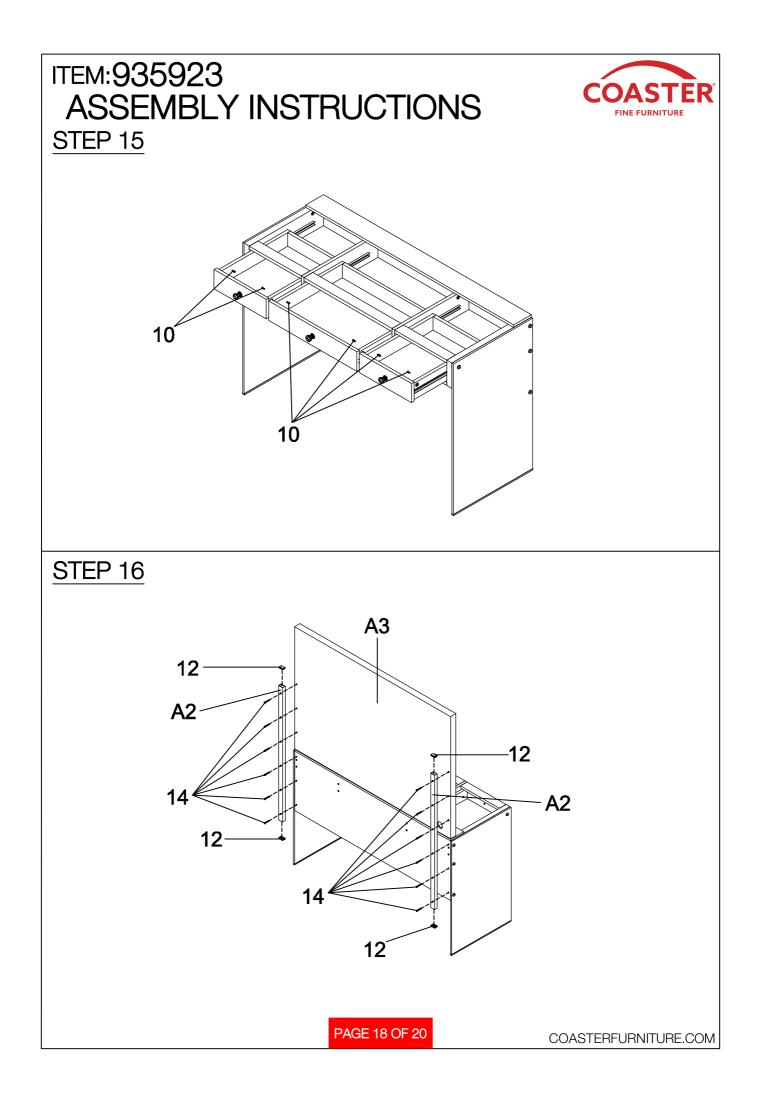

## ASSEMBLY INSTRUCTIONS COASTER FINE FURNITURE

Fine Furniture for every stage of life

PAGE 1 OF 20

REVISION 0: 04/20/2021

COASTERFURNITURE.COM

PAGE 7 OF 20

COASTERFURNITURE.COM

| ITEM:935923<br>ASSEMBLY INSTRUCTIONS<br>HARDWARE IDENTIFICATION |                            |       |    |                                |            |       |
|-----------------------------------------------------------------|----------------------------|-------|----|--------------------------------|------------|-------|
| 1 LARGE CAM BOLT<br>(38MM)                                      | on m                       | 10PCS | 12 | CAP<br>(20 x 30mm)             |            | 4PCS  |
| 2 SMALL CAM BOLT                                                | 6.7 M                      | 10PCS | 13 | SUCTION CUP                    | $\bigcirc$ | 8PCS  |
| 3 LARGE CAM-LOCK<br>3 (ø15MM)                                   |                            | 14PCS | 14 | LONG BOLT<br>(1/4" x 35mm SR)  | Q          | 12PCS |
| 4 SMALL CAM-LOCK<br>(ø12mm)                                     | <b>(</b> )                 | 6PCS  | 15 | SHORT BOLT<br>(1/4" x 25mm SR) | O.         | 8PCS  |
| 5 LARGE WOOD DOWEL<br>(8 x 30mm)                                |                            | 23PCS | 16 | WASHER<br>(Ø16mm)              | 0          | 8PCS  |
| 6 SMALL WOOD DOWEL<br>(6 x 25mm)                                | 0                          | 6PCS  | 17 | PLASTIC WASHER<br>(¢15mm)      | 6          | 8PCS  |
| 7 SHORT FAST SCREW<br>7 (8 x 25mm)                              | @19903                     | 12PCS | 18 | COVER                          | 0          | 8PCS  |
| 8 MEDIUM FAST SCREW<br>(8 X 38mm)                               | OUNDER                     | 4PCS  | 19 | SHORT SCREW<br>(4 x 28mm)      | 0          | 4PCS  |
| 9 LONG FAST SCREW<br>( 8 x 45mm)                                | @ <sup>2222222222222</sup> | 8PCS  | 20 | GLUE                           |            | 1PC   |
| 10 SMALL BOLT<br>(5/32" x10mm)                                  | ۶                          | 6PCS  | 21 | ALLEN WRENCH<br>(4mm)          |            | 1PC   |
| 11 HANDLE BOLT<br>(5/32" x22mm)                                 | 0                          | 3PCS  |    |                                |            |       |
| Hardware pack is located in 935923B2                            |                            |       |    |                                |            |       |
|                                                                 |                            |       |    |                                |            |       |
| PAGE 8 OF 20 COASTERFURNITURE.CO                                |                            |       |    |                                |            |       |