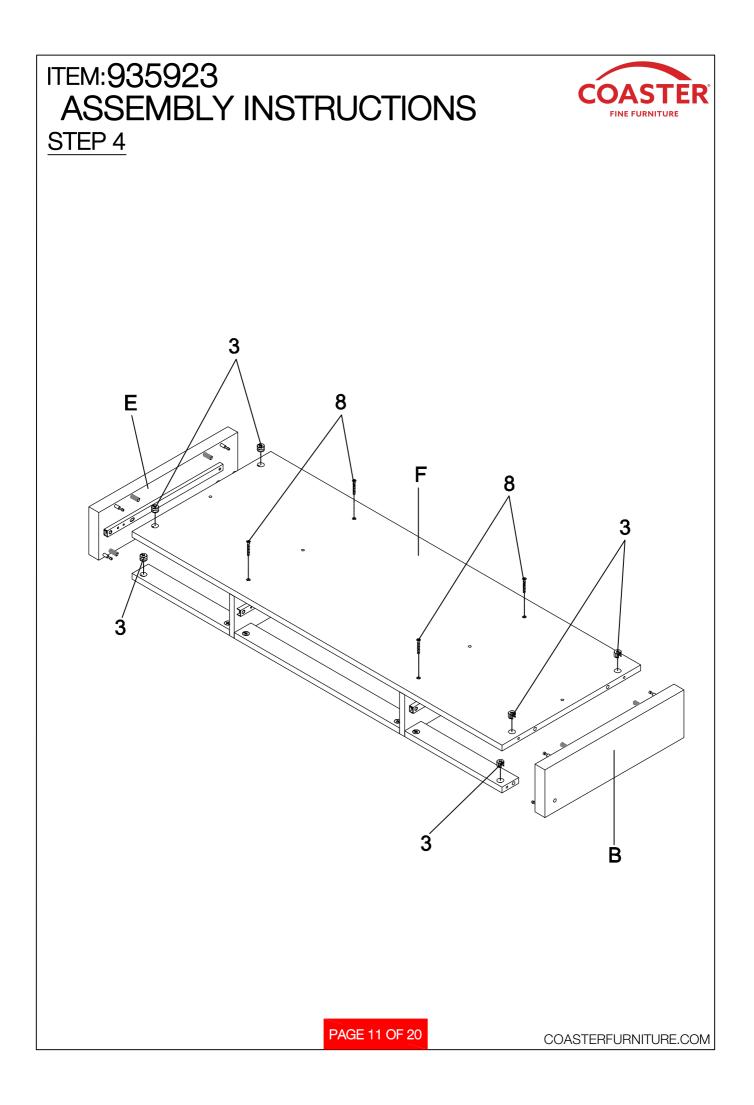

## ASSEMBLY INSTRUCTIONS COASTER FINE FURNITURE

Fine Furniture for every stage of life

PAGE 1 OF 20

REVISION 0: 04/20/2021

COASTERFURNITURE.COM

PAGE 7 OF 20

COASTERFURNITURE.COM

| ITEM:935923<br>ASSEMBLY INSTRUCTIONS<br>HARDWARE IDENTIFICATION |                            |       |    |                                |            |       |
|-----------------------------------------------------------------|----------------------------|-------|----|--------------------------------|------------|-------|
| 1 LARGE CAM BOLT<br>(38MM)                                      | on m                       | 10PCS | 12 | CAP<br>(20 x 30mm)             |            | 4PCS  |
| 2 SMALL CAM BOLT                                                | 6.7 M                      | 10PCS | 13 | SUCTION CUP                    | $\bigcirc$ | 8PCS  |
| 3 LARGE CAM-LOCK<br>3 (ø15MM)                                   |                            | 14PCS | 14 | LONG BOLT<br>(1/4" x 35mm SR)  | Q          | 12PCS |
| 4 SMALL CAM-LOCK<br>(ø12mm)                                     | <b>(</b> )                 | 6PCS  | 15 | SHORT BOLT<br>(1/4" x 25mm SR) | O.         | 8PCS  |
| 5 LARGE WOOD DOWEL<br>(8 x 30mm)                                |                            | 23PCS | 16 | WASHER<br>(Ø16mm)              | 0          | 8PCS  |
| 6 SMALL WOOD DOWEL<br>(6 x 25mm)                                | 0                          | 6PCS  | 17 | PLASTIC WASHER<br>(¢15mm)      | 6          | 8PCS  |
| 7 SHORT FAST SCREW<br>7 (8 x 25mm)                              | @19903                     | 12PCS | 18 | COVER                          | 0          | 8PCS  |
| 8 MEDIUM FAST SCREW<br>(8 X 38mm)                               | OUNDER                     | 4PCS  | 19 | SHORT SCREW<br>(4 x 28mm)      | 0          | 4PCS  |
| 9 LONG FAST SCREW<br>( 8 x 45mm)                                | @ <sup>2222222222222</sup> | 8PCS  | 20 | GLUE                           |            | 1PC   |
| 10 SMALL BOLT<br>(5/32" x10mm)                                  | ۶                          | 6PCS  | 21 | ALLEN WRENCH<br>(4mm)          |            | 1PC   |
| 11 HANDLE BOLT<br>(5/32" x22mm)                                 | 0                          | 3PCS  |    |                                |            |       |
| Hardware pack is located in 935923B2                            |                            |       |    |                                |            |       |
|                                                                 |                            |       |    |                                |            |       |
| PAGE 8 OF 20 COASTERFURNITURE.CO                                |                            |       |    |                                |            |       |