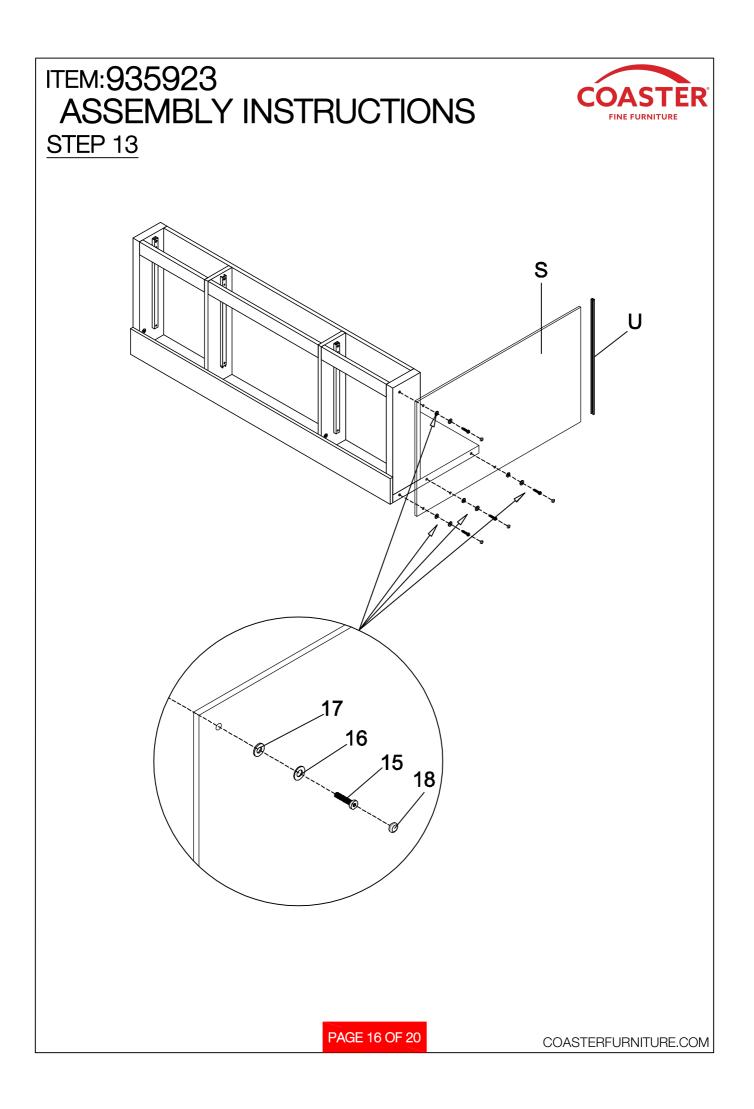

| ۶                          | 6PCS  | 21 | ALLEN WRENCH<br>(4mm)          |            | 1PC   |
| 11 HANDLE BOLT<br>(5/32" x22mm)                                 | 0                          | 3PCS  |    |                                |            |       |
| Hardware pack is located in 935923B2                            |                            |       |    |                                |            |       |
|                                                                 |                            |       |    |                                |            |       |
| PAGE 8 OF 20 COASTERFURNITURE.CO                                |                            |       |    |                                |            |       |