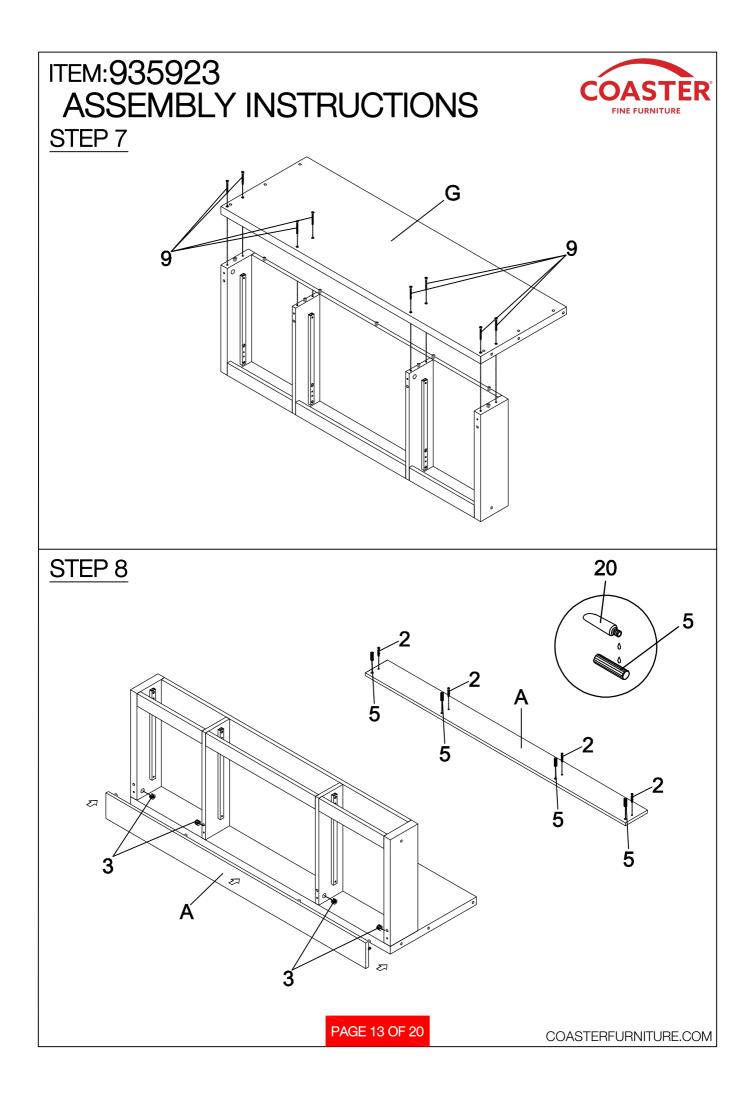

## ASSEMBLY INSTRUCTIONS COASTER FINE FURNITURE

Fine Furniture for every stage of life

PAGE 1 OF 20

REVISION 0: 04/20/2021

COASTERFURNITURE.COM

PAGE 7 OF 20

COASTERFURNITURE.COM

| ITEM:935923<br>ASSEMBLY INSTRUCTIONS<br>HARDWARE IDENTIFICATION |                            |       |    |                                |            |       |
|-----------------------------------------------------------------|----------------------------|-------|----|--------------------------------|------------|-------|
| 1 LARGE CAM BOLT<br>(38MM)                                      | on m                       | 10PCS | 12 | CAP<br>(20 x 30mm)             |            | 4PCS  |
| 2 SMALL CAM BOLT                                                | 6.7 M                      | 10PCS | 13 | SUCTION CUP                    | $\bigcirc$ | 8PCS  |
| 3 LARGE CAM-LOCK<br>3 (ø15MM)                                   |                            | 14PCS | 14 | LONG BOLT<br>(1/4" x 35mm SR)  | Q          | 12PCS |
| 4 SMALL CAM-LOCK<br>(ø12mm)                                     | <b>(</b> )                 | 6PCS  | 15 | SHORT BOLT<br>(1/4" x 25mm SR) | O.         | 8PCS  |
| 5 LARGE WOOD DOWEL<br>(8 x 30mm)                                |                            | 23PCS | 16 | WASHER<br>(Ø16mm)              | 0          | 8PCS  |
| 6 SMALL WOOD DOWEL<br>(6 x 25mm)                                | 0                          | 6PCS  | 17 | PLASTIC WASHER<br>(¢15mm)      | 6          | 8PCS  |
| 7 SHORT FAST SCREW<br>7 (8 x 25mm)                              | @19903                     | 12PCS | 18 | COVER                          | 0          | 8PCS  |
| 8 MEDIUM FAST SCREW<br>(8 X 38mm)                               | OUNDER                     | 4PCS  | 19 | SHORT SCREW<br>(4 x 28mm)      | 0          | 4PCS  |
| 9 LONG FAST SCREW<br>( 8 x 45mm)                                | @ <sup>2222222222222</sup> | 8PCS  | 20 | GLUE                           |            | 1PC   |
| 10 SMALL BOLT<br>(5/32" x10mm)                                  | ۶                          | 6PCS  | 21 | ALLEN WRENCH<br>(4mm)          |            | 1PC   |
| 11 HANDLE BOLT<br>(5/32" x22mm)                                 | 0                          | 3PCS  |    |                                |            |       |
| Hardware pack is located in 935923B2                            |                            |       |    |                                |            |       |
|                                                                 |                            |       |    |                                |            |       |
| PAGE 8 OF 20 COASTERFURNITURE.CO                                |                            |       |    |                                |            |       |