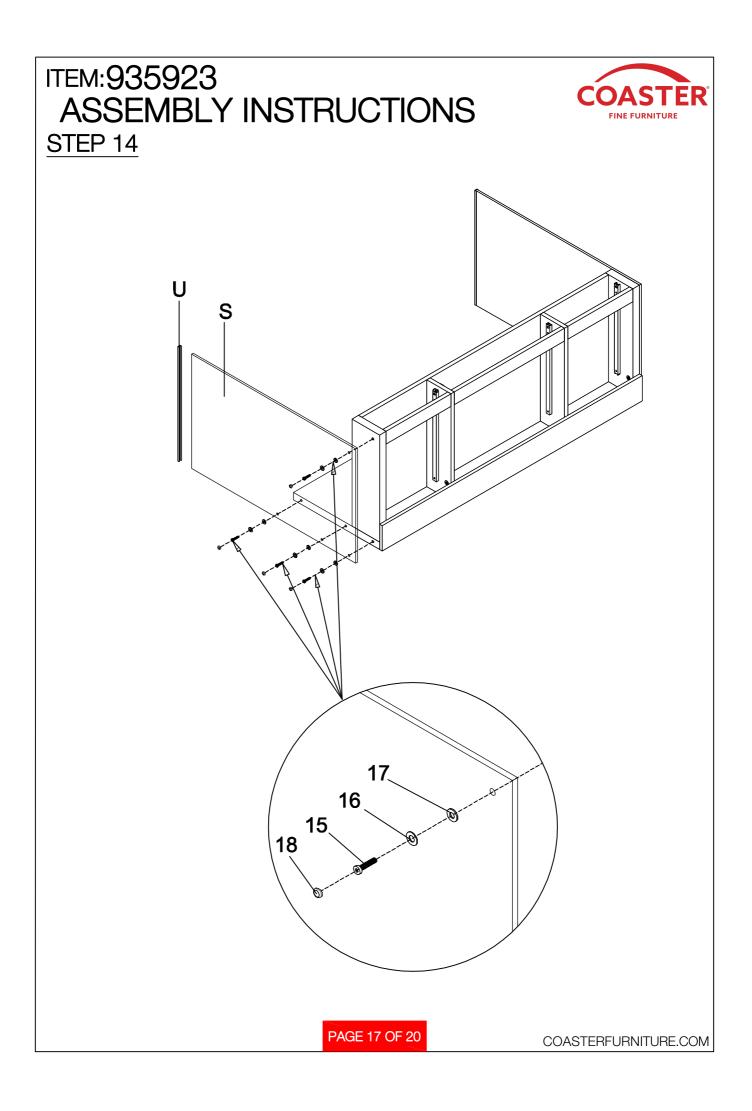

| ۶                          | 6PCS  | 21 | ALLEN WRENCH<br>(4mm)          |            | 1PC   |
| 11 HANDLE BOLT<br>(5/32" x22mm)                                 | 0                          | 3PCS  |    |                                |            |       |
| Hardware pack is located in 935923B2                            |                            |       |    |                                |            |       |
|                                                                 |                            |       |    |                                |            |       |
| PAGE 8 OF 20 COASTERFURNITURE.CO                                |                            |       |    |                                |            |       |