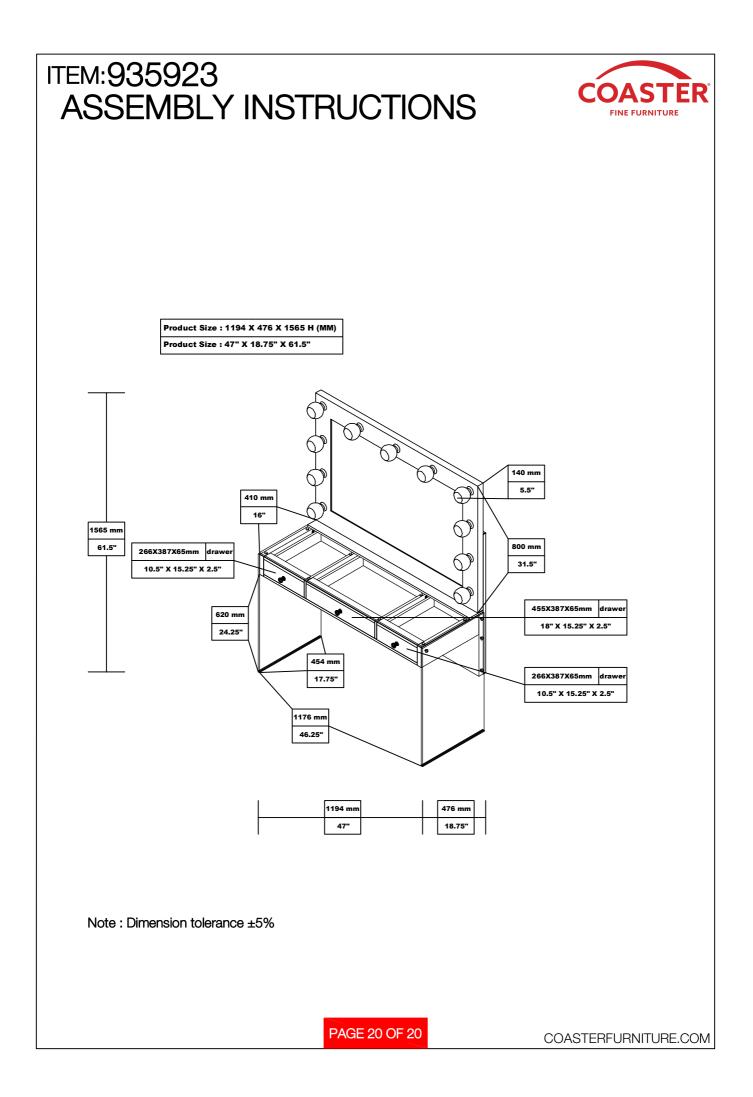

## ASSEMBLY INSTRUCTIONS COASTER FINE FURNITURE

Fine Furniture for every stage of life

PAGE 1 OF 20

REVISION 0: 04/20/2021

COASTERFURNITURE.COM

PAGE 7 OF 20

COASTERFURNITURE.COM

| ITEM:935923<br>ASSEMBLY INSTRUCTIONS<br>HARDWARE IDENTIFICATION |                            |       |    |                                |            |       |
|-----------------------------------------------------------------|----------------------------|-------|----|--------------------------------|------------|-------|
| 1 LARGE CAM BOLT<br>(38MM)                                      | on m                       | 10PCS | 12 | CAP<br>(20 x 30mm)             |            | 4PCS  |
| 2 SMALL CAM BOLT                                                | 6.7 M                      | 10PCS | 13 | SUCTION CUP                    | $\bigcirc$ | 8PCS  |
| 3 LARGE CAM-LOCK<br>3 (ø15MM)                                   |                            | 14PCS | 14 | LONG BOLT<br>(1/4" x 35mm SR)  | Q          | 12PCS |
| 4 SMALL CAM-LOCK<br>(ø12mm)                                     | <b>(</b> )                 | 6PCS  | 15 | SHORT BOLT<br>(1/4" x 25mm SR) | O.         | 8PCS  |
| 5 LARGE WOOD DOWEL<br>(8 x 30mm)                                |                            | 23PCS | 16 | WASHER<br>(Ø16mm)              | 0          | 8PCS  |
| 6 SMALL WOOD DOWEL<br>(6 x 25mm)                                | 0                          | 6PCS  | 17 | PLASTIC WASHER<br>(¢15mm)      | 6          | 8PCS  |
| 7 SHORT FAST SCREW<br>7 (8 x 25mm)                              | @19903                     | 12PCS | 18 | COVER                          | 0          | 8PCS  |
| 8 MEDIUM FAST SCREW<br>(8 X 38mm)                               | OUNDER                     | 4PCS  | 19 | SHORT SCREW<br>(4 x 28mm)      | 0          | 4PCS  |
| 9 LONG FAST SCREW<br>( 8 x 45mm)                                | @ <sup>2222222222222</sup> | 8PCS  | 20 | GLUE                           |            | 1PC   |
| 10 SMALL BOLT<br>(5/32" x10mm)                                  | ۶                          | 6PCS  | 21 | ALLEN WRENCH<br>(4mm)          |            | 1PC   |
| 11 HANDLE BOLT<br>(5/32" x22mm)                                 | 0                          | 3PCS  |    |                                |            |       |
| Hardware pack is located in 935923B2                            |                            |       |    |                                |            |       |
|                                                                 |                            |       |    |                                |            |       |
| PAGE 8 OF 20 COASTERFURNITURE.CO                                |                            |       |    |                                |            |       |