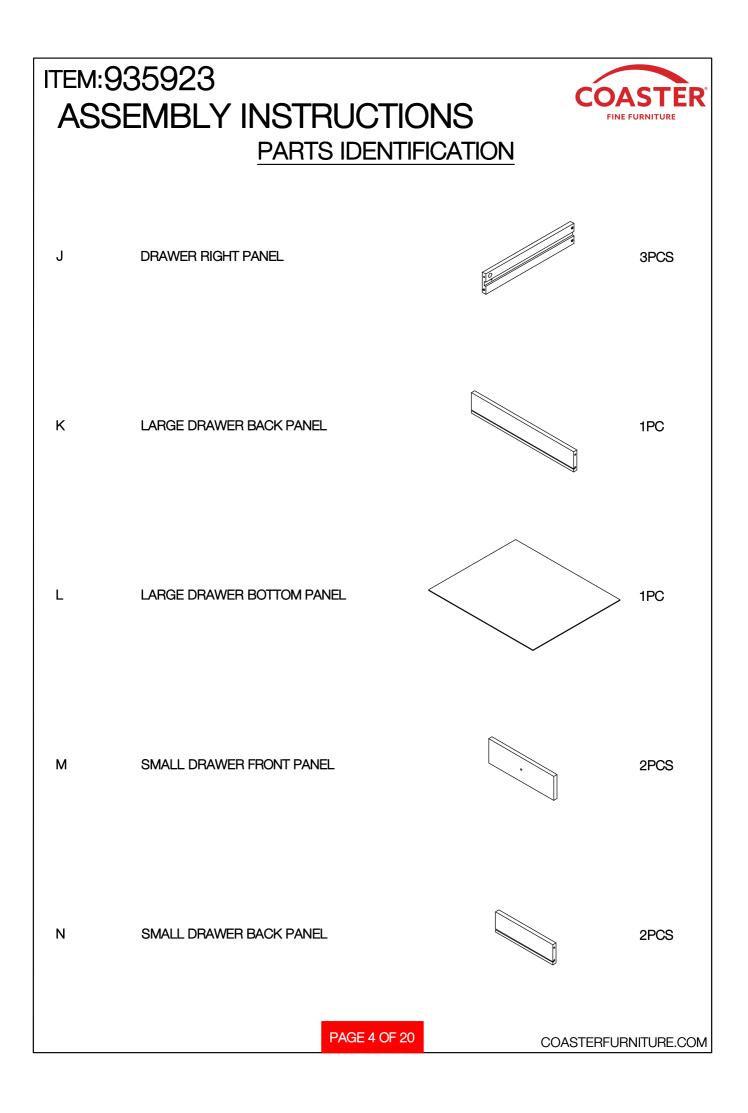

## ASSEMBLY INSTRUCTIONS COASTER FINE FURNITURE

Fine Furniture for every stage of life

PAGE 1 OF 20

REVISION 0: 04/20/2021

COASTERFURNITURE.COM

PAGE 7 OF 20

COASTERFURNITURE.COM

| ITEM:935923<br>ASSEMBLY INSTRUCTIONS<br>HARDWARE IDENTIFICATION |                            |       |    |                                |            |       |
|-----------------------------------------------------------------|----------------------------|-------|----|--------------------------------|------------|-------|
| 1 LARGE CAM BOLT<br>(38MM)                                      | on m                       | 10PCS | 12 | CAP<br>(20 x 30mm)             |            | 4PCS  |
| 2 SMALL CAM BOLT                                                | 6.7 M                      | 10PCS | 13 | SUCTION CUP                    | $\bigcirc$ | 8PCS  |
| 3 LARGE CAM-LOCK<br>3 (ø15MM)                                   |                            | 14PCS | 14 | LONG BOLT<br>(1/4" x 35mm SR)  | Q          | 12PCS |
| 4 SMALL CAM-LOCK<br>(ø12mm)                                     | <b>(</b> )                 | 6PCS  | 15 | SHORT BOLT<br>(1/4" x 25mm SR) | O.         | 8PCS  |
| 5 LARGE WOOD DOWEL<br>(8 x 30mm)                                |                            | 23PCS | 16 | WASHER<br>(Ø16mm)              | 0          | 8PCS  |
| 6 SMALL WOOD DOWEL<br>(6 x 25mm)                                | 0                          | 6PCS  | 17 | PLASTIC WASHER<br>(¢15mm)      | 6          | 8PCS  |
| 7 SHORT FAST SCREW<br>7 (8 x 25mm)                              | @19903                     | 12PCS | 18 | COVER                          | 0          | 8PCS  |
| 8 MEDIUM FAST SCREW<br>(8 X 38mm)                               | OUNDER                     | 4PCS  | 19 | SHORT SCREW<br>(4 x 28mm)      | 0          | 4PCS  |
| 9 LONG FAST SCREW<br>( 8 x 45mm)                                | @ <sup>2222222222222</sup> | 8PCS  | 20 | GLUE                           |            | 1PC   |
| 10 SMALL BOLT<br>(5/32" x10mm)                                  | ۶                          | 6PCS  | 21 | ALLEN WRENCH<br>(4mm)          |            | 1PC   |
| 11 HANDLE BOLT<br>(5/32" x22mm)                                 | 0                          | 3PCS  |    |                                |            |       |
| Hardware pack is located in 935923B2                            |                            |       |    |                                |            |       |
|                                                                 |                            |       |    |                                |            |       |
| PAGE 8 OF 20 COASTERFURNITURE.CO                                |                            |       |    |                                |            |       |