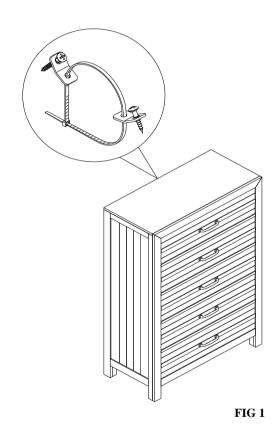

## Hardware List:

| 1 | 10 | SKETCH | DESCRIPTION       | QTY   |
|---|----|--------|-------------------|-------|
| ſ | 1  | P.     | TIPPING RESTRAINT | 1 SET |

Important note: The furniture tipping restraint is stapled to the back of the 5-Drawer Chest.