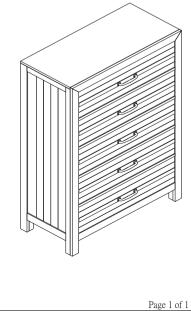

# **Components List:**

| A 5-Drawer Chest 1 Po | NO | D | QTY            |      |
|-----------------------|----|---|----------------|------|
|                       | A  |   | 5-Drawer Chest | 1 PC |