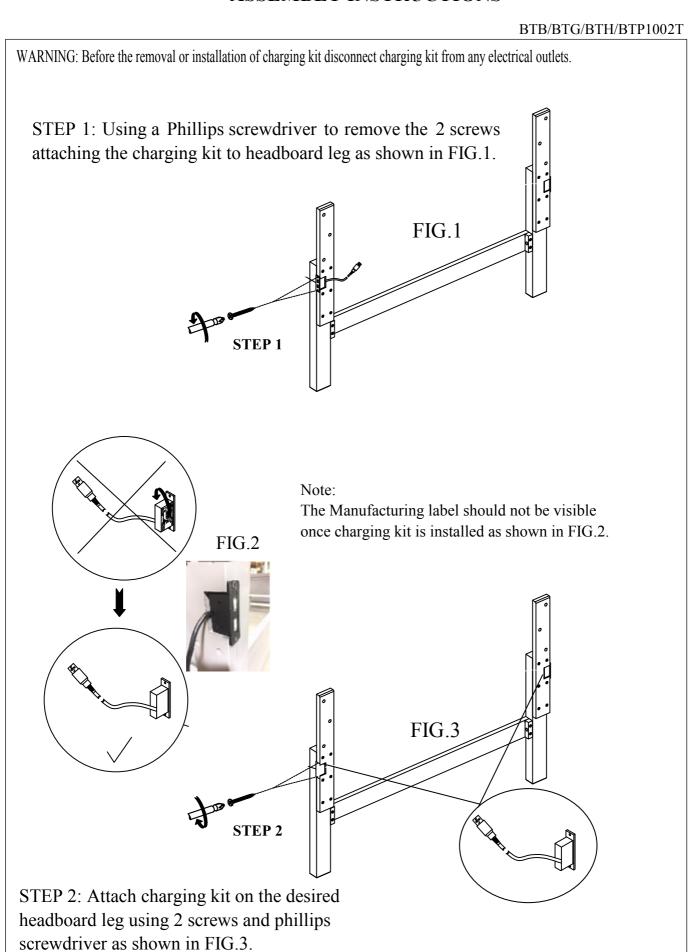

## **ASSEMBLY INSTRUCTIONS**

PROD.NO: BTB/BTG/BTH/BTP1002T

WINNERS ONLY  $_{\scriptscriptstyle \odot}$  Charging Kit Removal And Installation.