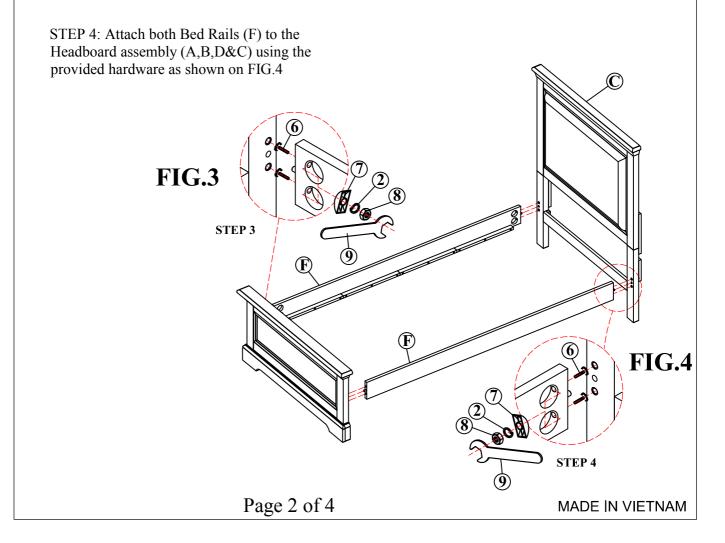

## **ASSEMBLY INSTRUCTIONS**

PROD.NO: BTB/BTG/BTH/BTP1002T

STEP 2: Attach the Headboard (C) to the Legs assembly (A,B&D) using provided hardware as shown on FIG.2

STEP 3: Attach both Bed Rails (F) to the Footboard (E) using the provided hardware as shown on FIG.3