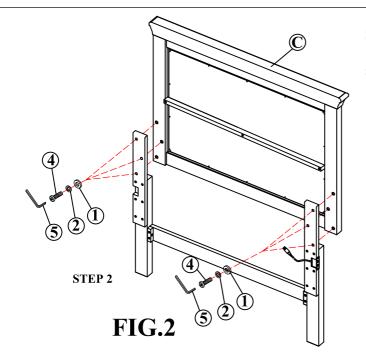

## **ASSEMBLY INSTRUCTIONS**

PROD.NO: BTB/BTG/BTH/BTP1002T

STEP 2: Attach the Headboard (C) to the Legs assembly (A,B&D) using provided hardware as shown on FIG.2

STEP 3: Attach both Bed Rails (F) to the Footboard (E) using the provided hardware as shown on FIG.3