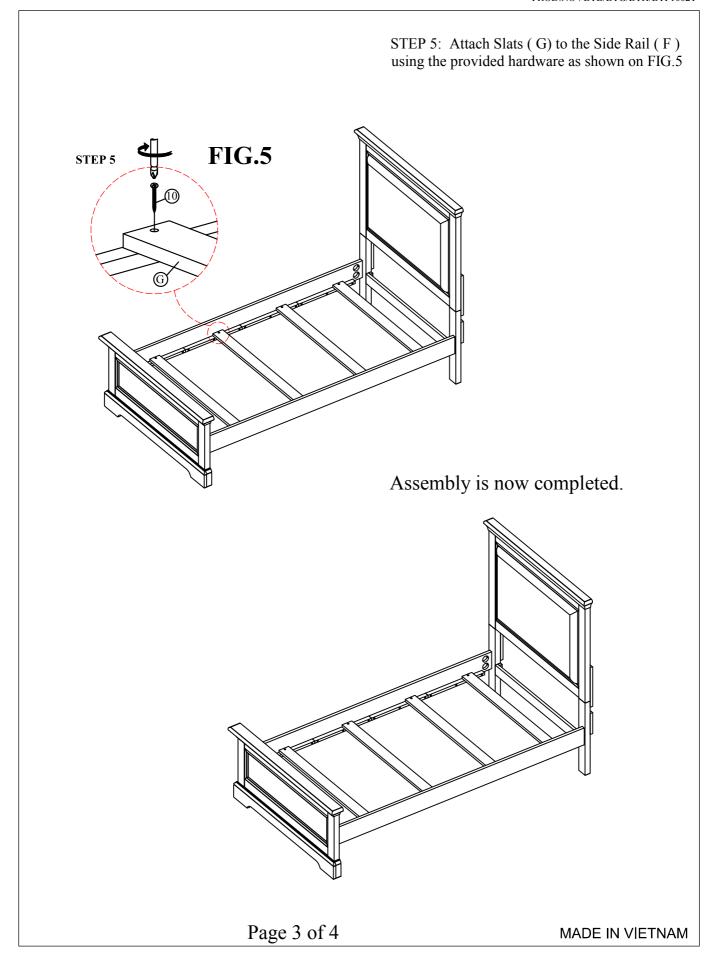

5. Please lay all parts and hardware on a non-abrasive surface such as a carpet and follow the assembly.

Page 1 of 4

|                                                                                          | Components List                                                                                                                                                          |                  |    | Hardware List         |                         |          |             |   |
|------------------------------------------------------------------------------------------|--------------------------------------------------------------------------------------------------------------------------------------------------------------------------|------------------|----|-----------------------|-------------------------|----------|-------------|---|
| NO.                                                                                      | DESCRIPTION                                                                                                                                                              | Q' TY            | NO | . DESCRIPTION         | SIZE                    | SKETCH   | Q' TY       |   |
| A COURT                                                                                  | HB Right Leg                                                                                                                                                             | 1pc              | 1  | Flat Washers          | 8*19*2mm                | 0        | 8pcs        |   |
| В                                                                                        | HB Left Leg                                                                                                                                                              | 1pc              | 2  | Spring Washers        | 8mm                     | 0        | 16pcs       |   |
|                                                                                          |                                                                                                                                                                          | -1-              | 3  | Allen Bolts           | 1/4"*1-9/16"            | <b>6</b> | 2pcs        |   |
| C                                                                                        | Headboard                                                                                                                                                                | 1pc              | 4  | Allen Bolts           | 5/16"*1-9/16"           | Omin     | 6pcs        |   |
| D /                                                                                      | Wood stretcher                                                                                                                                                           | 1pc              | 6  | Allen Key  Allen bolt | 4*30*80mm<br>5/16" * 3" |          | 1pc<br>8pcs |   |
| E                                                                                        | Footboard                                                                                                                                                                | 1pc              | 7  | Half moon<br>washer   | Ø5/16"                  | Ø        | 8pcs        |   |
|                                                                                          | '                                                                                                                                                                        | 164              | 8  | Hex nut               | Ø5/16"*12mm             | <b>@</b> | 8pcs        |   |
| G                                                                                        | Side rail                                                                                                                                                                | 2pcs             | 9  | Wrench                | 12mm                    | $\sim$   | 1pc         |   |
|                                                                                          | Slat                                                                                                                                                                     |                  | 10 | Wood Screw            | #8*1-1/4"               | -        | 8pcs        |   |
| is product draw<br>to affix it to the<br>uct. This will ma<br>to periodically<br>roduct. | key and Wrench in assemer or use masking or paint underside of the ake it easier to find if you tighten bolts or disassemble the the Wood Stretches (A&B) using provIG.1 | bly<br>er<br>ble |    |                       |                         | D<br>FIO | G.1         | B |